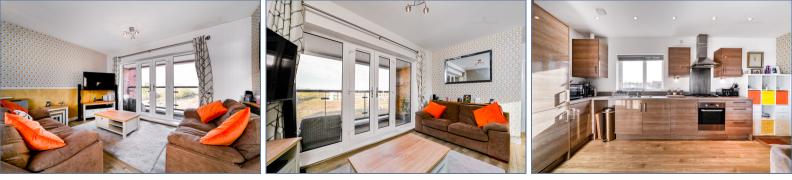

The entrance hall of the home has two large storage cupboards, one of which will be left with shelving. The open plan living area has a modern kitchen with integrated goods to include; an oven with a gas hob, a washer/dryer and a fridge freezer. There is also space for a freestanding appliance. The living area has French doors to the balcony which overlooks a reservoir on a very quiet street. Both bedrooms are of good size and have lots of natural light throughout.

# **Open Plan Living Room**

5.41m x 5.25m (17' 9" x 17' 3")

#### **Master Bedroom**

3.56m x 3.3m (11' 8" x 10' 10")

### **Bedroom Two**

2.16m x 3.59m (7' 1" x 11' 9")