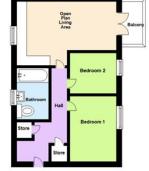

Floor plans are for layout purposes only. Measurements are approximate and subject to inaccuracies Plan produced using PlanUp.