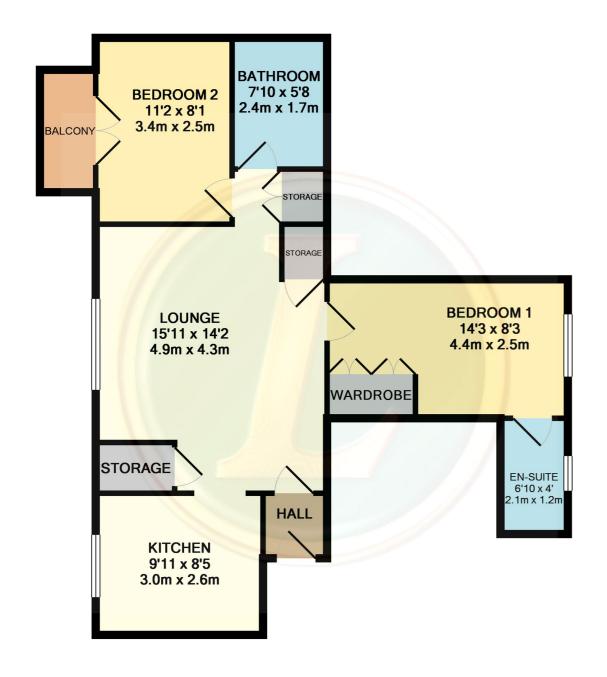

Length of lease: 97 years. Ground Rent: £75 per year. Service charge: £780 per year.

£185,000

TOTAL APPROX. FLOOR AREA 641 SQ.FT. (59.6 SQ.M.)

Measurements are approximate. Not to scale. Illustrative purposes only

Made with Metropix ©2017

- TWO BEDROOM FIRST FLOOR FLAT
- AVAILABLE CHAIN FREE
- LARGE LOUNGE
- EN-SUITE PLUS BATHROOM
- BALCONY
- TWO ALLOCATED PARKING SPACES
- GAS CENTRAL HEATING
- EPC C / COUNCIL TAX BAND C