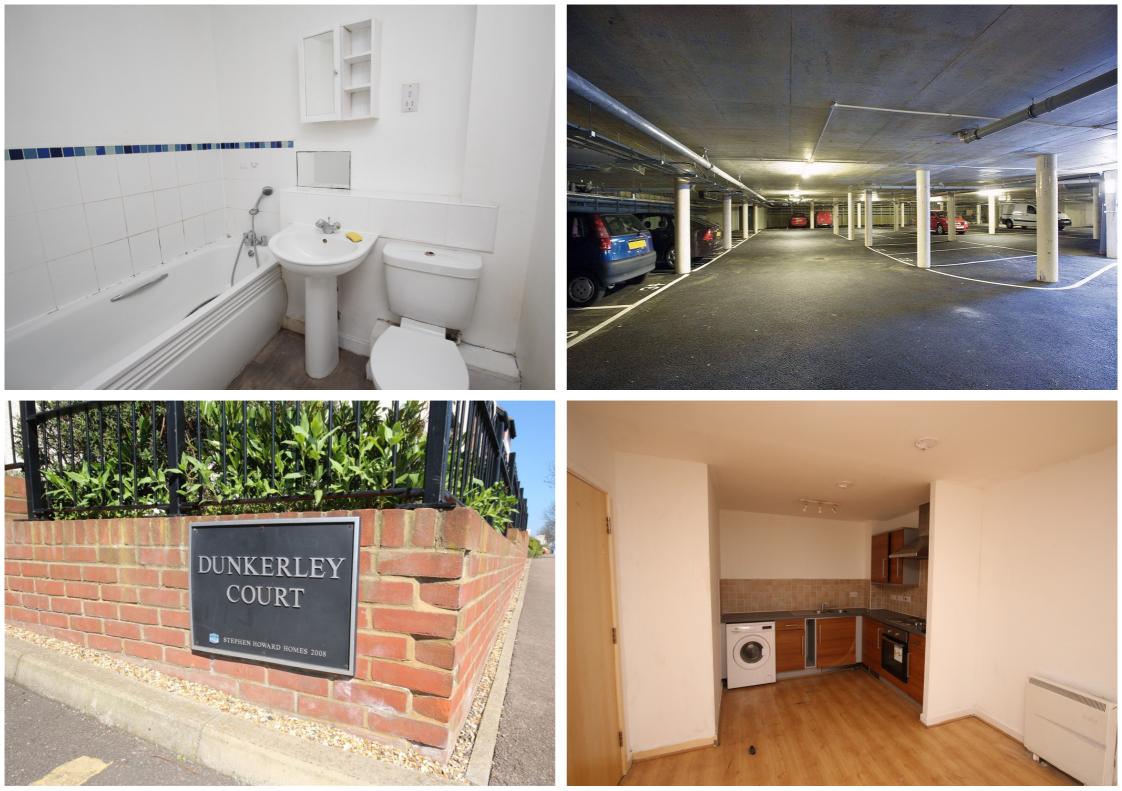

Th property has an open plan living room and kitchen area with some integrated appliances, main bedroom with an en-suite shower, second bedroom and a main bathroom. There is a secure entry phone system and an allocated parking space in the underground car park.

- Vacant Possession and no upper chain.
- Centrally located, only a few minutes walk from the town centre and main line train station.
- In need of some updating and modernisation.
- Secure entry phone system.
- Secure allocated parking space.
- Leasehold with 101 years remaining.
- Service Charge £1,626.92 pa
- Ground Rent £350 pa
- Council Tax Band C.