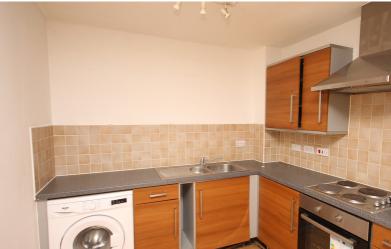

Th property has an open plan living room and kitchen area with some integrated appliances, main bedroom with an en-suite shower, second bedroom and a main bathroom. There is a secure entry phone system and an allocated parking space in the underground car park.