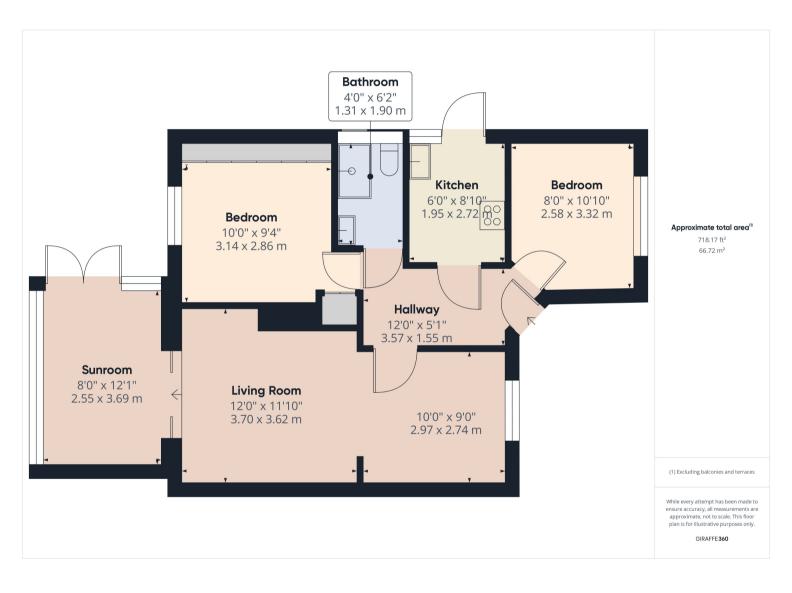

#### **Entrance Hall:**

Lounge: 12' 0" x 11' 10" (3.66m x 3.61m) 12' 0" x 11' 10" (3.66m x 3.61m)

#### Dining Area:

10' 0" x 9' 0" (3.05m x 2.74m)

#### **Fitted Kitchen**

8' 10" x 6' 0" (2.69m x 1.83m)

#### **Bedroom One:**

10' 0" x 9' 4" (3.05m x 2.84m)

#### **Bedroom Two:**

10' 10" x 8' 0" (3.30m x 2.44m)

#### Wet Room:

#### Sun Room

12' 1" x 8' 0" (3.68m x 2.44m)

#### **Rear Garden:**

Approx. 45' 0" x 0' 0" (13.72m )