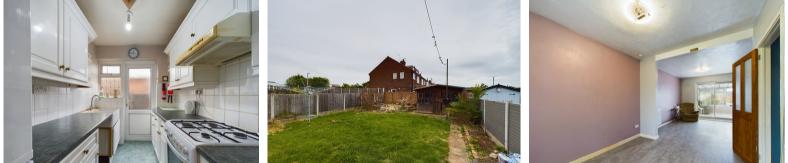

#### **Fitted Kitchen**

8' 10" x 6' 0" (2.69m x 1.83m)

#### **Rear Garden:**

Approx. 45' 0" x 0' 0" (13.72m )

#### Sun Room

12' 1" x 8' 0" (3.68m x 2.44m)