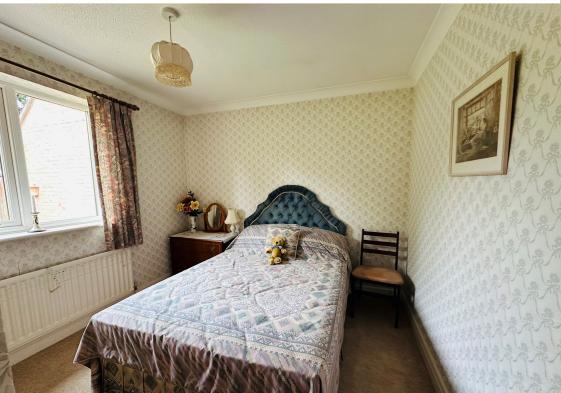

## **BEDROOM TWO**

3.12m x 3.04m (10' 3" x 10' 0")

UPVC window with rear aspect, fitted double wardrobe with sliding doors, shelves and hanging space, radiator

## **BEDROOM THREE**

2.34m x 2.10m (7' 8" x 6' 11")

UPVC leaded window with front aspect, single radiator