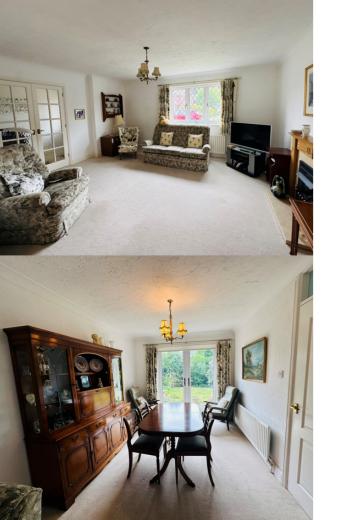

## LIVING/DINING ROOM

4.60m x 7.66m (15' 1" x 25' 2")

UPVC French doors to rear garden, UPVC leaded window with front aspect, double doors to hall, coving, radiators, TV point, coal effect gas fire with wood mantel and decorative surround