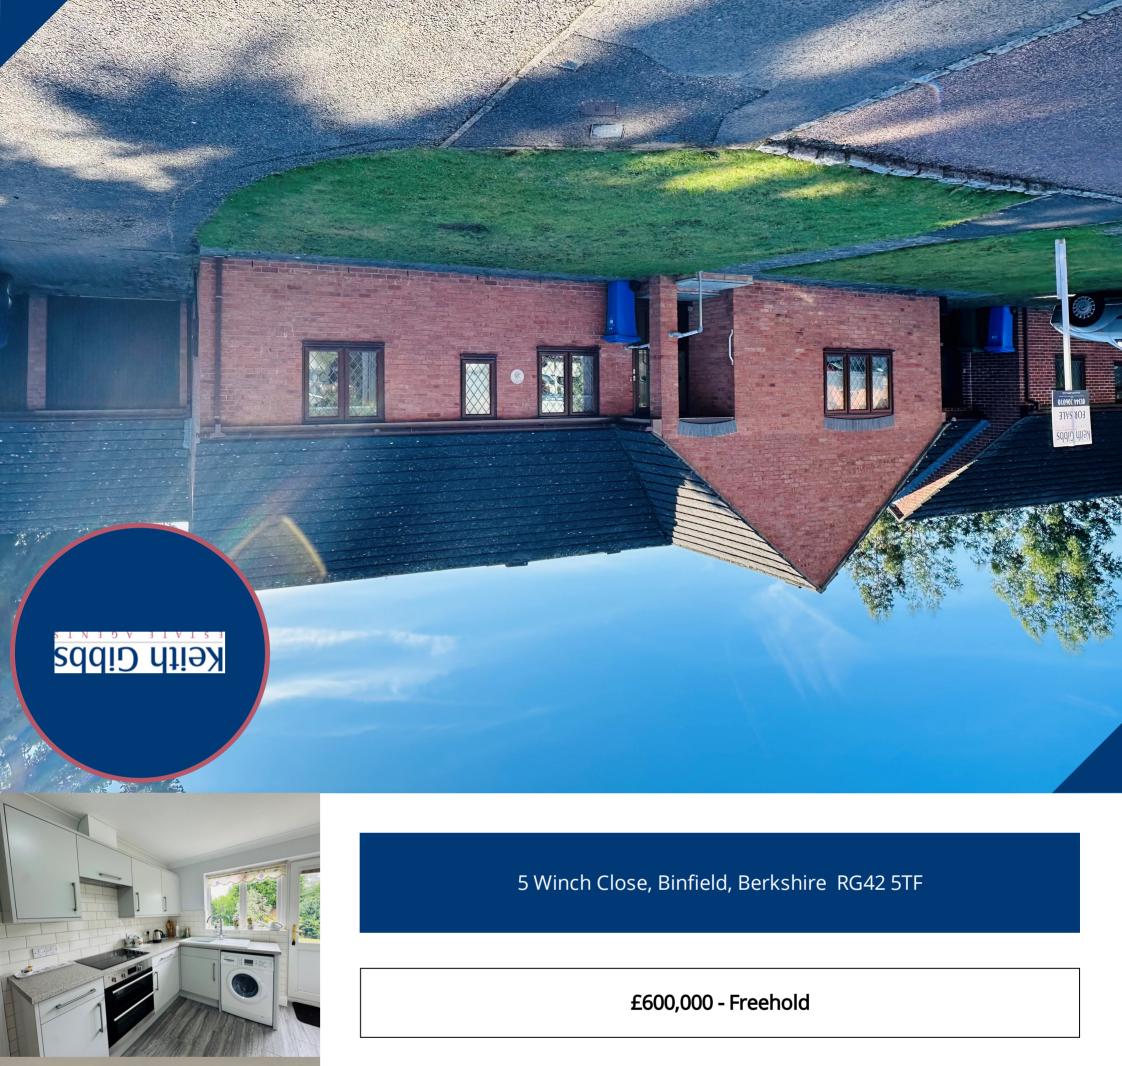

# **Property Summary**

A light and spacious detached bungalow located in a quiet cul de sac at the centre of Binfield village. The property has been well maintained and benefits from a private rear garden and garage. It is being sold with no onward chain

# **Features**

- CENTRAL VILLAGE LOCATION
- QUIET CUL DE SAC
- PRIVATE REAR GARDENNO ONWARD CHAIN
- RE-FITTED KITCHEN
- L SHAPED LIVING ROOM
- MAIN BEDROOM WITH SHOWER
- UPVC WINDOWS