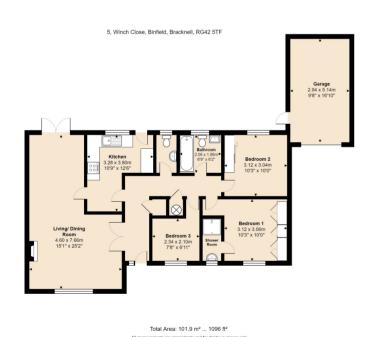

## **GROUND FLOOR**

## LIVING/DINING ROOM

4.60m x 7.66m (15' 1" x 25' 2")

UPVC French doors to rear garden, UPVC leaded window with front aspect, double doors to hall, coving, radiators, TV point, coal effect gas fire with wood mantel and decorative surround

#### **KITCHEN**

3.28m x 3.80m (10' 9" x 12' 6")

UPVC window with rear aspect and door to rear garden, integrated electric hob with oven and grill under and extractor over, space and plumbing for washing machine, space for fridge/freezer, white sink with mixer tap and drainer, work surfaces with drawers and cupboards under and tiled splashback, wall mounted cupboards, radiator, ceramic tiled floor.

## **CLOAKROOM**

UPVC frosted window with rear aspect, WC, hand basin

## **FAMILY BATHROOM**

2.06m x 1.88m (6' 9" x 6' 2")

UPVC frosted window with rear aspect, bath with hand held shower attachment, wash basin with mixer tap, WC, radiator

#### **BEDROOM ONE**

3.12m x 3.06m (10' 3" x 10' 0")

UPVC leaded window with front aspect, range of fitted wardrobes with shelves and hanging space, radiator, access to en-suite shower room

## **EN-SUITE SHOWER ROOM**

UPVC leaded window with front aspect, wash basin with mixer tap and cupboard under, shower cubicle with glazed door, radiator

## **BEDROOM TWO**

3.12m x 3.04m (10' 3" x 10' 0")

UPVC window with rear aspect, fitted double wardrobe with sliding doors, shelves and hanging space, radiator

## **BEDROOM THREE**

2.34m x 2.10m (7' 8" x 6' 11")

UPVC leaded window with front aspect, single radiator

## SINGLE GARAGE

2.94m x 5.14m (9' 8" x 16' 10")

The garage has an up and over door, courtesy door to the rear garden, light and power and eaves storage