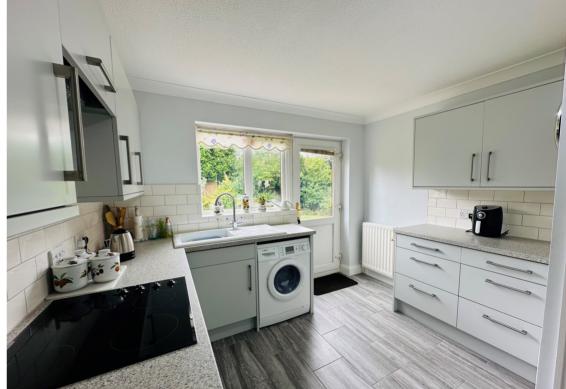

#### **KITCHEN**

3.28m x 3.80m (10' 9" x 12' 6")

UPVC window with rear aspect and door to rear garden, integrated electric hob with oven and grill under and extractor over, space and plumbing for washing machine, space for fridge/freezer, white sink with mixer tap and drainer, work surfaces with drawers and cupboards under and tiled splashback, wall mounted cupboards, radiator, ceramic tiled floor.