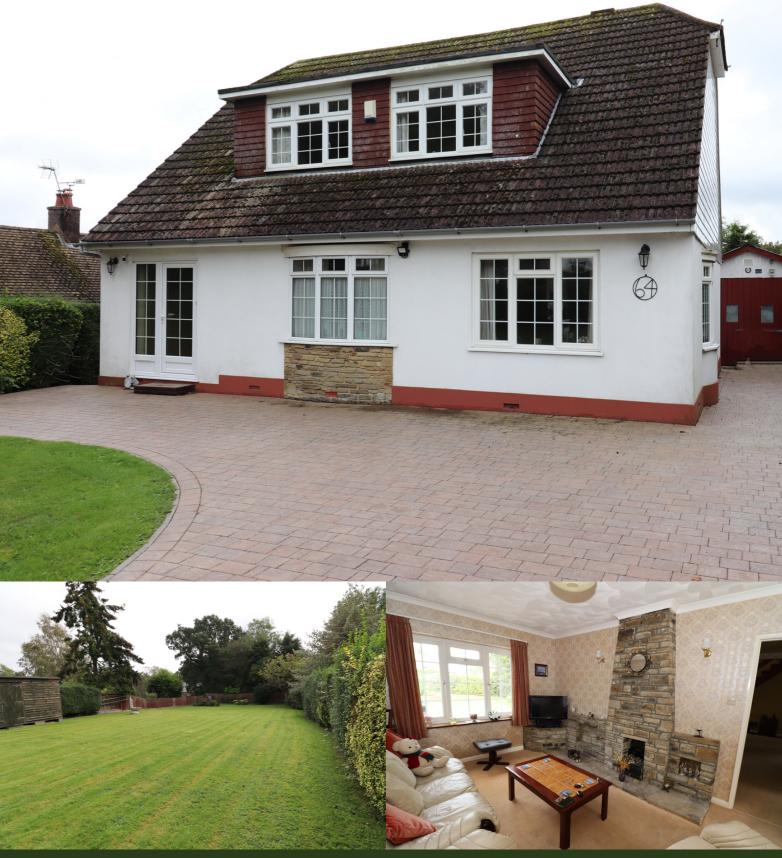

64 • Westfield Lane • St Leonards On Sea • TN37 7NG

Abbott and Abbott are delighted to offer for sale this spacious, substantial, detached, three bedroom Chalet, set on a large south facing plot with a mature 130ft rear garden, and being sold with no onward chain.

This attractive property, built in the 1970s has good size accommodation including a 28ft living room/dining room, and a master bedroom measuring approximately 17.5 x 14.9 ft with a large picture window overlooking the garden. There is gas fired central heating and double glazing. Externally, the gardens are very well maintained with mature shrubs and plants, a south facing level rear garden with a large patio, a driveway incorporating a turning space, a garage and workshop.