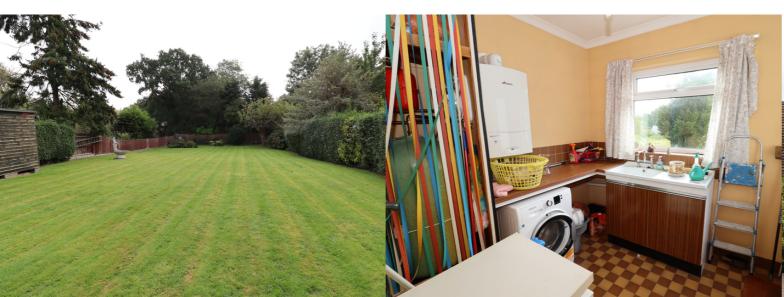

This attractive property, built in the 1970s has good size accommodation including a 28ft living room/dining room, and a master bedroom measuring approximately 17.5 x 14.9 ft with a large picture window overlooking the garden. There is gas fired central heating and double glazing. Externally, the gardens are very well maintained with mature shrubs and plants, a south facing level rear garden with a large patio, a driveway incorporating a turning space, a garage and workshop.