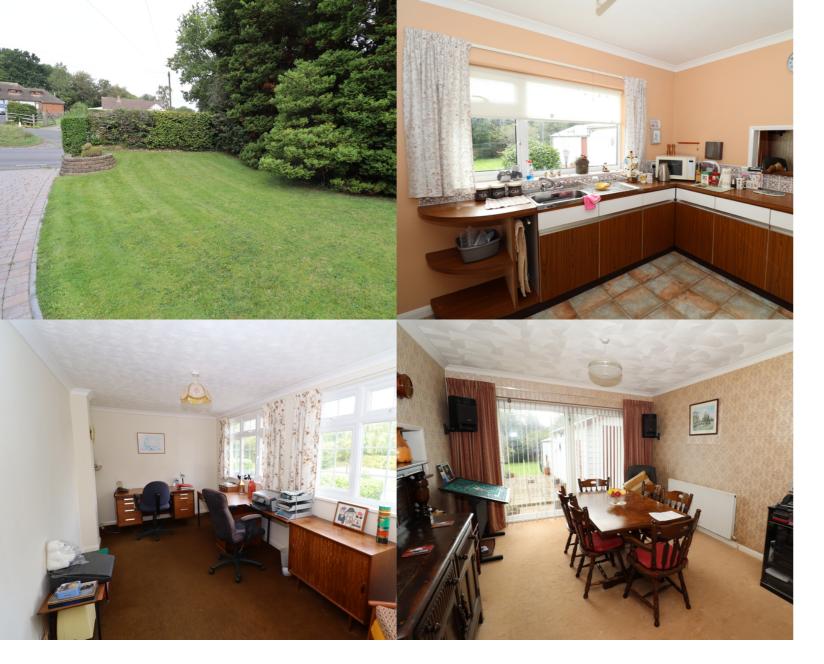

64 • Westfield Lane • St Leonards On Sea • TN37 7NG

Abbott and Abbott are delighted to offer for sale this spacious, substantial, detached, three bedroom Chalet, set on a large south facing plot with a mature 130ft rear garden, and being sold with no onward chain.

This attractive property, built in the 1970s has good size accommodation including a 28ft living room/dining room, and a master bedroom measuring approximately 17.5 x 14.9 ft with a large picture window overlooking the garden. There is gas fired central heating and double glazing. Externally, the gardens are very well maintained with mature shrubs and plants, a south facing level rear garden with a large patio, a driveway incorporating a turning space, a garage and workshop.