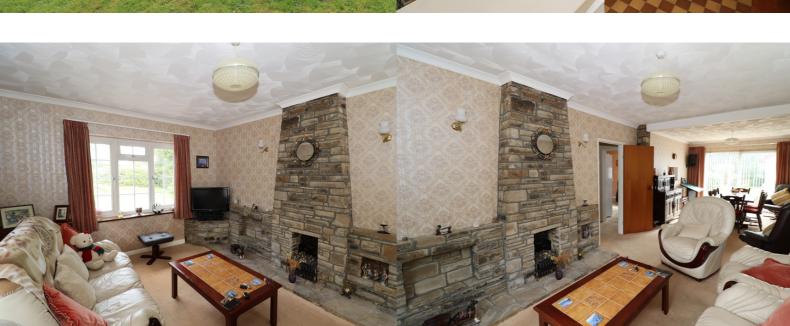

This attractive property, built in the 1970s has good size accommodation including a 28ft living room/dining room, and a master bedroom measuring approximately 17.5 x 14.9 ft with a large picture window overlooking the garden. There is gas fired central heating and double glazing. Externally, the gardens are very well maintained with mature shrubs and plants, a south facing level rear garden with a large patio, a driveway incorporating a turning space, a garage and workshop.