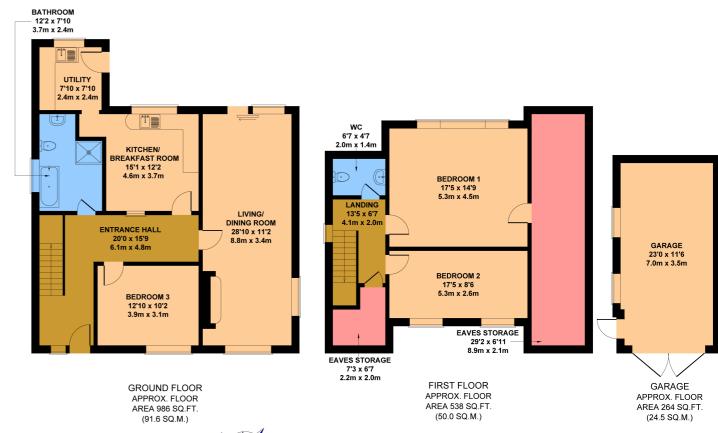

Not to Scale. Produced by The Plan Portal 2023 For Illustrative Purposes Only.

- Living Room/Dining Room 8.8m x 3.4m (28' 10" x 11' 2")
- Kitchen/Breakfast Room 4.6m x 3.7m (15' 1" x 12' 2")
- Utility Room 2.4m x 2.4m (7' 10" x 7' 10")
- Ground Floor Bedroom 3 3.9m x 3.1m (12' 10" x 10' 2")
- Ground Floor Bathroom
- First Floor Landing
- Bedroom 1 5.3m x 4.5m (17' 5" x 14' 9")
- Bedroom 2 5.3m x 2.6m (17' 5" x 8' 6")
- Separate WC
- Outside
- Council Tax Band
- EPC 56/D)