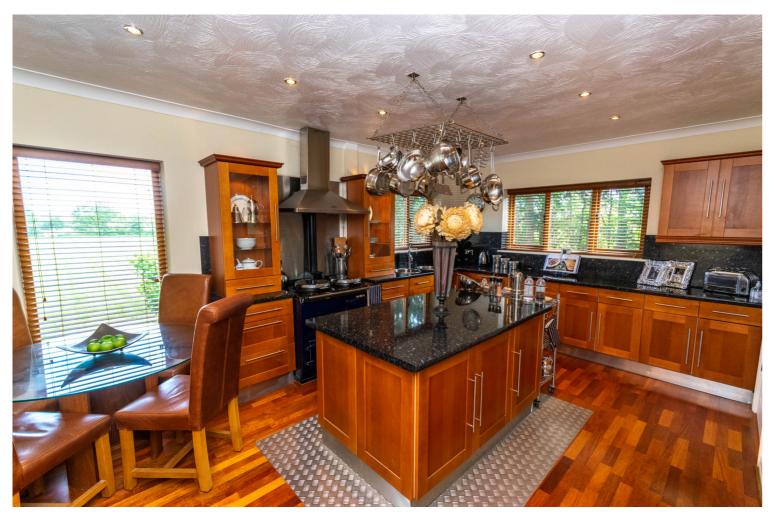

Tenure: Freehold

Council Tax: Band F

| Ground Floor                                           |                                                                                                                                                          |
|--------------------------------------------------------|----------------------------------------------------------------------------------------------------------------------------------------------------------|
| Reception Hall<br>8.06m (26'5") x 5.29m                | (ייריק)                                                                                                                                                  |
| Double glazed window to<br>wooden flooring, decora     | o front, two windows to rear, three radiators,<br>tive coving to ceiling, stone fireplace, TV point,<br>ing side panels to rear garden, double doors to: |
| Hall<br>Wooden flooring, decora<br>door to:            | ative coving to ceiling, door to storage cupboard,                                                                                                       |
| Lounge                                                 |                                                                                                                                                          |
| -                                                      | 7'7")<br>ows to side, two double glazed windows to front,<br>It, decorative coving to ceiling, stone fireplace.                                          |
| Kitchen                                                |                                                                                                                                                          |
| 5.37m (17'7") x 5.13m                                  |                                                                                                                                                          |
| space over, matching is                                | ange of base and eye level units with worktop<br>land unit, circular stainless steel sink with single<br>ntegrated fridge/freezer and dishwasher, space  |
| -                                                      | ave, two double glazed windows to rear, double                                                                                                           |
|                                                        | rooden flooring, coving to ceiling, double doors to                                                                                                      |
| rear garden, door to:                                  |                                                                                                                                                          |
| Utility Room                                           |                                                                                                                                                          |
| 2.91m (9'6") max x 2.44                                |                                                                                                                                                          |
| •                                                      | ange of base units with worktop space over, twin                                                                                                         |
| oowi stainiess steel sink<br>external door to side, do | with mixer tap, radiator, concealed oil fired boiler,                                                                                                    |
|                                                        |                                                                                                                                                          |
| WC                                                     | indente side finand tikk but sizes som stiller til                                                                                                       |
| Ubscure double glazed v<br>mounted wash hand bas       | vindow to side, fitted with two piece comprising, wal                                                                                                    |
|                                                        |                                                                                                                                                          |
| Dressing Area<br>2.66m (8'9") max x 1.96               |                                                                                                                                                          |
|                                                        | th a range of wardrobes, door to:                                                                                                                        |
|                                                        |                                                                                                                                                          |
| Master Bedroom<br>4.39m (14'5") x 3.94m                | (10)11")                                                                                                                                                 |
|                                                        | p rear, radiator, TV point, coving to ceiling.                                                                                                           |
| -                                                      | · · · · · · · · · · · · · · · · · · ·                                                                                                                    |
| En-suite Bathroom<br>Newly fitted four piece s         | uite comprising bath with mixer tap, walk-in shower                                                                                                      |
|                                                        | ower, wall mounted vanity wash hand basin with                                                                                                           |
|                                                        | r tap, and wc, full height tiling to all walls,                                                                                                          |
| complementary floor tili                               | ng, feature lighting, double glazed window to rear.                                                                                                      |
| Hall                                                   |                                                                                                                                                          |
| Door to:                                               |                                                                                                                                                          |
|                                                        |                                                                                                                                                          |
|                                                        |                                                                                                                                                          |
|                                                        | 8                                                                                                                                                        |