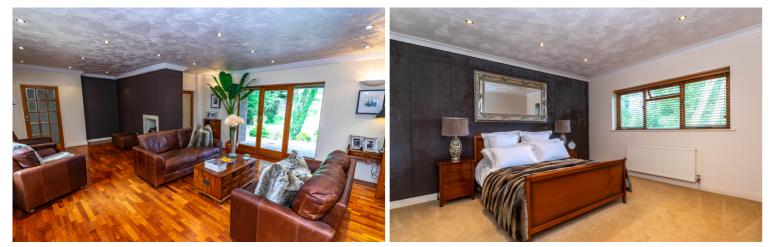

Tenure: Freehold

Council Tax: Band F

| Ground Floor                                           |                                                                                                                                                          |
|--------------------------------------------------------|----------------------------------------------------------------------------------------------------------------------------------------------------------|
| Reception Hall<br>8.06m (26'5") x 5.29m                | (ייריק)                                                                                                                                                  |
| Double glazed window to<br>wooden flooring, decora     | o front, two windows to rear, three radiators,<br>tive coving to ceiling, stone fireplace, TV point,<br>ing side panels to rear garden, double doors to: |
| Hall<br>Wooden flooring, decora<br>door to:            | ative coving to ceiling, door to storage cupboard,                                                                                                       |
| Lounge                                                 |                                                                                                                                                          |
| -                                                      | 7'7")<br>ows to side, two double glazed windows to front,<br>It, decorative coving to ceiling, stone fireplace.                                          |
| Kitchen                                                |                                                                                                                                                          |
| 5.37m (17'7") x 5.13m                                  |                                                                                                                                                          |
| space over, matching is                                | ange of base and eye level units with worktop<br>land unit, circular stainless steel sink with single<br>ntegrated fridge/freezer and dishwasher, space  |
| -                                                      | ave, two double glazed windows to rear, double                                                                                                           |
|                                                        | rooden flooring, coving to ceiling, double doors to                                                                                                      |
| rear garden, door to:                                  |                                                                                                                                                          |
| Utility Room                                           |                                                                                                                                                          |
| 2.91m (9'6") max x 2.44                                |                                                                                                                                                          |
| •                                                      | ange of base units with worktop space over, twin                                                                                                         |
| oowi stainiess steel sink<br>external door to side, do | with mixer tap, radiator, concealed oil fired boiler,                                                                                                    |
|                                                        |                                                                                                                                                          |
| WC                                                     | indente side finand tikk but sizes som stiller til                                                                                                       |
| Ubscure double glazed v<br>mounted wash hand bas       | vindow to side, fitted with two piece comprising, wal                                                                                                    |
|                                                        |                                                                                                                                                          |
| Dressing Area<br>2.66m (8'9") max x 1.96               |                                                                                                                                                          |
|                                                        | th a range of wardrobes, door to:                                                                                                                        |
|                                                        |                                                                                                                                                          |
| Master Bedroom<br>4.39m (14'5") x 3.94m                | (10)11")                                                                                                                                                 |
|                                                        | p rear, radiator, TV point, coving to ceiling.                                                                                                           |
| -                                                      | · · · · · · · · · · · · · · · · · · ·                                                                                                                    |
| En-suite Bathroom<br>Newly fitted four piece s         | uite comprising bath with mixer tap, walk-in shower                                                                                                      |
|                                                        | ower, wall mounted vanity wash hand basin with                                                                                                           |
|                                                        | r tap, and wc, full height tiling to all walls,                                                                                                          |
| complementary floor tili                               | ng, feature lighting, double glazed window to rear.                                                                                                      |
| Hall                                                   |                                                                                                                                                          |
| Door to:                                               |                                                                                                                                                          |
|                                                        |                                                                                                                                                          |
|                                                        |                                                                                                                                                          |
|                                                        | 8                                                                                                                                                        |