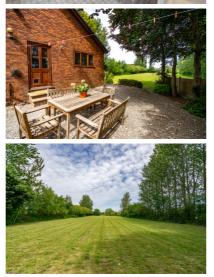

# The Meadows, Bambers Lane, Blackpool, FY4 5LH

- Detached Property set in Approx 1.75 Acres
- 2 Receptions
- Fitted Kitchen & Utility Room
- 5 Bedrooms
- En-Suite & Family Bathroom
- Double Garage

PROTECTED

## £489,500

Viewing is essential to appreciate the accommodation and rural setting of this stunning detached residence. The property comprises of 2 receptions, a fitted kitchen, a utility room, 5 bedrooms, an en-suite and a family bathroom. It is set in approx 1.75 acres with a private frontage and also boasts a large garage and ample off road parking.

#### ardens

he front of the property is approached by a horseshoe gravelled driveway ith a farm gate at each entrance providing substantial off road parking. he remainder is laid to lawn with borders of established trees and shrubs roviding privacy from the road. An extension of drive on one side of the roperty leads to a gate into the rear garden. The rear garden has paved teps down from the reception lounge and dining kitchen to a stone hipped area which could be paved for a patio area or used as base for a conservatory. This continues down the side to a further stone chipped rea with space for table and chairs, oil tank, double opening gates to front nd personal door into garage. The remainder and majority of the rear arden is laid to lawn with borders of established trees and shrubs.