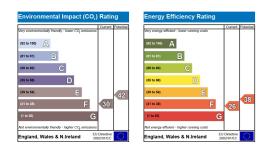

Tenure: Freehold

Council Tax: Band F

| Ground Floor                                           |                                                                                                                                                          |
|--------------------------------------------------------|----------------------------------------------------------------------------------------------------------------------------------------------------------|
| Reception Hall<br>8.06m (26'5") x 5.29m                | (ייריק)                                                                                                                                                  |
| Double glazed window to<br>wooden flooring, decora     | o front, two windows to rear, three radiators,<br>tive coving to ceiling, stone fireplace, TV point,<br>ing side panels to rear garden, double doors to: |
| Hall<br>Wooden flooring, decora<br>door to:            | ative coving to ceiling, door to storage cupboard,                                                                                                       |
| Lounge                                                 |                                                                                                                                                          |
| -                                                      | 7'7")<br>ows to side, two double glazed windows to front,<br>It, decorative coving to ceiling, stone fireplace.                                          |
| Kitchen                                                |                                                                                                                                                          |
| 5.37m (17'7") x 5.13m                                  |                                                                                                                                                          |
| space over, matching is                                | ange of base and eye level units with worktop<br>land unit, circular stainless steel sink with single<br>ntegrated fridge/freezer and dishwasher, space  |
| -                                                      | ave, two double glazed windows to rear, double                                                                                                           |
|                                                        | rooden flooring, coving to ceiling, double doors to                                                                                                      |
| rear garden, door to:                                  |                                                                                                                                                          |
| Utility Room                                           |                                                                                                                                                          |
| 2.91m (9'6") max x 2.44                                |                                                                                                                                                          |
| •                                                      | ange of base units with worktop space over, twin                                                                                                         |
| oowi stainiess steel sink<br>external door to side, do | with mixer tap, radiator, concealed oil fired boiler,                                                                                                    |
|                                                        |                                                                                                                                                          |
| WC                                                     | indente side finand tikk but sizes som stiller til                                                                                                       |
| Ubscure double glazed v<br>mounted wash hand bas       | vindow to side, fitted with two piece comprising, wal                                                                                                    |
|                                                        |                                                                                                                                                          |
| Dressing Area<br>2.66m (8'9") max x 1.96               |                                                                                                                                                          |
|                                                        | th a range of wardrobes, door to:                                                                                                                        |
|                                                        |                                                                                                                                                          |
| Master Bedroom<br>4.39m (14'5") x 3.94m                | (10)11")                                                                                                                                                 |
|                                                        | p rear, radiator, TV point, coving to ceiling.                                                                                                           |
| -                                                      | · · · · · · · · · · · · · · · · · · ·                                                                                                                    |
| En-suite Bathroom<br>Newly fitted four piece s         | uite comprising bath with mixer tap, walk-in shower                                                                                                      |
|                                                        | ower, wall mounted vanity wash hand basin with                                                                                                           |
|                                                        | r tap, and wc, full height tiling to all walls,                                                                                                          |
| complementary floor tili                               | ng, feature lighting, double glazed window to rear.                                                                                                      |
| Hall                                                   |                                                                                                                                                          |
| Door to:                                               |                                                                                                                                                          |
|                                                        |                                                                                                                                                          |
|                                                        |                                                                                                                                                          |
|                                                        | 8                                                                                                                                                        |