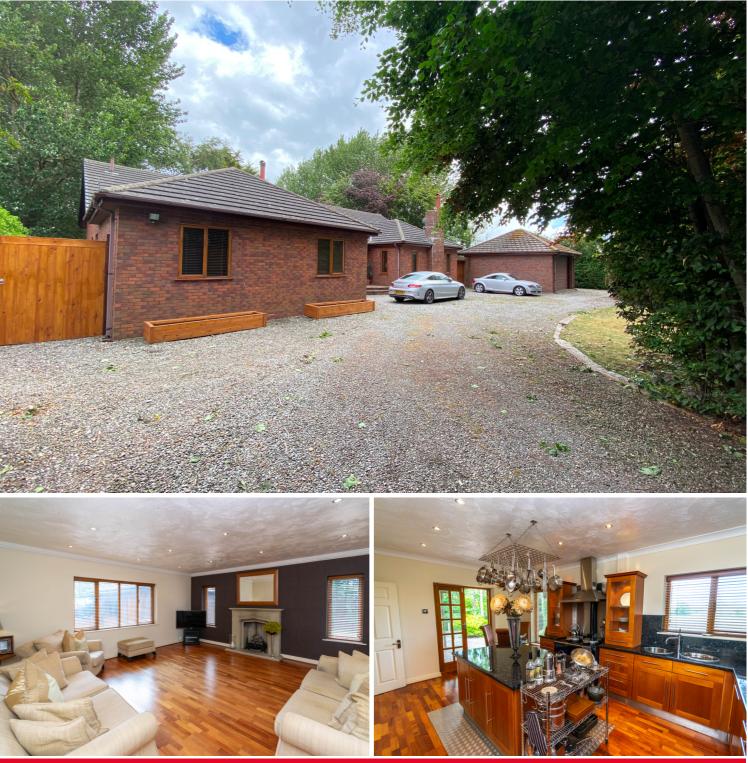

# The Meadows, Bambers Lane, Blackpool, FY4 5LH

- Detached Property set in Approx 1.75 Acres
- 2 Receptions
- Fitted Kitchen & Utility Room
- 5 Bedrooms
- En-Suite & Family Bathroom
- Double Garage

PROTECTED

## £489,500

Viewing is essential to appreciate the accommodation and rural setting of this stunning detached residence. The property comprises of 2 receptions, a fitted kitchen, a utility room, 5 bedrooms, an en-suite and a family bathroom. It is set in approx 1.75 acres with a private frontage and also boasts a large garage and ample off road parking.

Tenure: Freehold

Council Tax: Band F

| Ground Floor                                           |                                                                                                                                                          |
|--------------------------------------------------------|----------------------------------------------------------------------------------------------------------------------------------------------------------|
| Reception Hall<br>8.06m (26'5") x 5.29m                | (ייריק)                                                                                                                                                  |
| Double glazed window to<br>wooden flooring, decora     | o front, two windows to rear, three radiators,<br>tive coving to ceiling, stone fireplace, TV point,<br>ing side panels to rear garden, double doors to: |
| Hall<br>Wooden flooring, decora<br>door to:            | ative coving to ceiling, door to storage cupboard,                                                                                                       |
| Lounge                                                 |                                                                                                                                                          |
| -                                                      | 7'7")<br>ows to side, two double glazed windows to front,<br>It, decorative coving to ceiling, stone fireplace.                                          |
| Kitchen                                                |                                                                                                                                                          |
| 5.37m (17'7") x 5.13m                                  |                                                                                                                                                          |
| space over, matching is                                | ange of base and eye level units with worktop<br>land unit, circular stainless steel sink with single<br>ntegrated fridge/freezer and dishwasher, space  |
| -                                                      | ave, two double glazed windows to rear, double                                                                                                           |
|                                                        | rooden flooring, coving to ceiling, double doors to                                                                                                      |
| rear garden, door to:                                  |                                                                                                                                                          |
| Utility Room                                           |                                                                                                                                                          |
| 2.91m (9'6") max x 2.44                                |                                                                                                                                                          |
| •                                                      | ange of base units with worktop space over, twin                                                                                                         |
| oowi stainiess steel sink<br>external door to side, do | with mixer tap, radiator, concealed oil fired boiler,                                                                                                    |
|                                                        |                                                                                                                                                          |
| WC                                                     | indente side finand tikk but sizes som stiller til                                                                                                       |
| Ubscure double glazed v<br>mounted wash hand bas       | vindow to side, fitted with two piece comprising, wal                                                                                                    |
|                                                        |                                                                                                                                                          |
| Dressing Area<br>2.66m (8'9") max x 1.96               |                                                                                                                                                          |
|                                                        | th a range of wardrobes, door to:                                                                                                                        |
|                                                        |                                                                                                                                                          |
| Master Bedroom<br>4.39m (14'5") x 3.94m                | (10)11")                                                                                                                                                 |
|                                                        | p rear, radiator, TV point, coving to ceiling.                                                                                                           |
| -                                                      | · · · · · · · · · · · · · · · · · · ·                                                                                                                    |
| En-suite Bathroom<br>Newly fitted four piece s         | uite comprising bath with mixer tap, walk-in shower                                                                                                      |
|                                                        | ower, wall mounted vanity wash hand basin with                                                                                                           |
|                                                        | r tap, and wc, full height tiling to all walls,                                                                                                          |
| complementary floor tili                               | ng, feature lighting, double glazed window to rear.                                                                                                      |
| Hall                                                   |                                                                                                                                                          |
| Door to:                                               |                                                                                                                                                          |
|                                                        |                                                                                                                                                          |
|                                                        |                                                                                                                                                          |
|                                                        | 8                                                                                                                                                        |

#### ardens

he front of the property is approached by a horseshoe gravelled driveway ith a farm gate at each entrance providing substantial off road parking. he remainder is laid to lawn with borders of established trees and shrubs roviding privacy from the road. An extension of drive on one side of the roperty leads to a gate into the rear garden. The rear garden has paved teps down from the reception lounge and dining kitchen to a stone hipped area which could be paved for a patio area or used as base for a conservatory. This continues down the side to a further stone chipped rea with space for table and chairs, oil tank, double opening gates to front nd personal door into garage. The remainder and majority of the rear arden is laid to lawn with borders of established trees and shrubs.