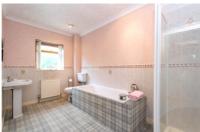

#### athroom

.93m (12'11") x 2.14m (7')

tted with four piece suite comprising bath, pedestal wash hand basin, hower cubicle with fitted electric shower and WC, part tiled walls, obscure puble glazed window to side, radiator, coving to ceiling.