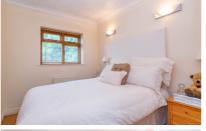

edroom 2 .93m (9'7") x 2.00m (6'7") Iouble glazed window to front, radiator, coving to ceiling.

Bedroom 3 8.63m (11'11") x 2.72m (8'11") Double glazed window to front, radiator, coving to ceiling.

Bedroom 4 3.00m (9'10") x 2.93m (9'7") Double glazed window to side, fitted triple wardrobe, radiator, two wall light points, coving to ceiling.