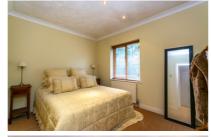

Tenure: Freehold

Council Tax: Band F

| Ground Floor                                           |                                                                                                                                                          |
|--------------------------------------------------------|----------------------------------------------------------------------------------------------------------------------------------------------------------|
| Reception Hall<br>8.06m (26'5") x 5.29m                | (ייריק)                                                                                                                                                  |
| Double glazed window to<br>wooden flooring, decora     | o front, two windows to rear, three radiators,<br>tive coving to ceiling, stone fireplace, TV point,<br>ing side panels to rear garden, double doors to: |
| Hall<br>Wooden flooring, decora<br>door to:            | ative coving to ceiling, door to storage cupboard,                                                                                                       |
| Lounge                                                 |                                                                                                                                                          |
| -                                                      | 7'7")<br>ows to side, two double glazed windows to front,<br>It, decorative coving to ceiling, stone fireplace.                                          |
| Kitchen                                                |                                                                                                                                                          |
| 5.37m (17'7") x 5.13m                                  |                                                                                                                                                          |
| space over, matching is                                | ange of base and eye level units with worktop<br>land unit, circular stainless steel sink with single<br>ntegrated fridge/freezer and dishwasher, space  |
| -                                                      | ave, two double glazed windows to rear, double                                                                                                           |
|                                                        | rooden flooring, coving to ceiling, double doors to                                                                                                      |
| rear garden, door to:                                  |                                                                                                                                                          |
| Utility Room                                           |                                                                                                                                                          |
| 2.91m (9'6") max x 2.44                                |                                                                                                                                                          |
| •                                                      | ange of base units with worktop space over, twin                                                                                                         |
| oowi stainiess steel sink<br>external door to side, do | with mixer tap, radiator, concealed oil fired boiler,                                                                                                    |
|                                                        |                                                                                                                                                          |
| WC                                                     | indente side finand tikk but sizes som stiller til                                                                                                       |
| Ubscure double glazed v<br>mounted wash hand bas       | vindow to side, fitted with two piece comprising, wal                                                                                                    |
|                                                        |                                                                                                                                                          |
| Dressing Area<br>2.66m (8'9") max x 1.96               |                                                                                                                                                          |
|                                                        | th a range of wardrobes, door to:                                                                                                                        |
|                                                        |                                                                                                                                                          |
| Master Bedroom<br>4.39m (14'5") x 3.94m                | (10)11")                                                                                                                                                 |
|                                                        | p rear, radiator, TV point, coving to ceiling.                                                                                                           |
| -                                                      | · · · · · · · · · · · · · · · · · · ·                                                                                                                    |
| En-suite Bathroom<br>Newly fitted four piece s         | uite comprising bath with mixer tap, walk-in shower                                                                                                      |
|                                                        | ower, wall mounted vanity wash hand basin with                                                                                                           |
|                                                        | r tap, and wc, full height tiling to all walls,                                                                                                          |
| complementary floor tili                               | ng, feature lighting, double glazed window to rear.                                                                                                      |
| Hall                                                   |                                                                                                                                                          |
| Door to:                                               |                                                                                                                                                          |
|                                                        |                                                                                                                                                          |
|                                                        |                                                                                                                                                          |
|                                                        | 8                                                                                                                                                        |