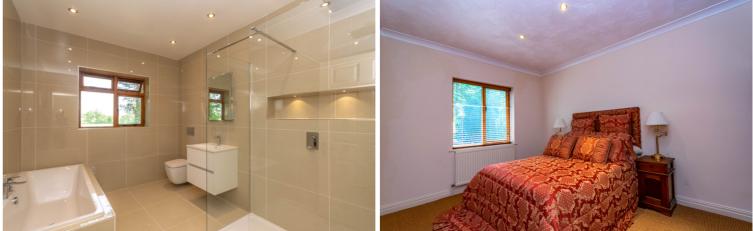

Tenure: Freehold

Council Tax: Band F

| Ground Floor                                           |                                                                                                                                                          |
|--------------------------------------------------------|----------------------------------------------------------------------------------------------------------------------------------------------------------|
| Reception Hall<br>8.06m (26'5") x 5.29m                | (ייריק)                                                                                                                                                  |
| Double glazed window to<br>wooden flooring, decora     | o front, two windows to rear, three radiators,<br>tive coving to ceiling, stone fireplace, TV point,<br>ing side panels to rear garden, double doors to: |
| Hall<br>Wooden flooring, decora<br>door to:            | ative coving to ceiling, door to storage cupboard,                                                                                                       |
| Lounge                                                 |                                                                                                                                                          |
| -                                                      | 7'7")<br>ows to side, two double glazed windows to front,<br>It, decorative coving to ceiling, stone fireplace.                                          |
| Kitchen                                                |                                                                                                                                                          |
| 5.37m (17'7") x 5.13m                                  |                                                                                                                                                          |
| space over, matching is                                | ange of base and eye level units with worktop<br>land unit, circular stainless steel sink with single<br>ntegrated fridge/freezer and dishwasher, space  |
| -                                                      | ave, two double glazed windows to rear, double                                                                                                           |
|                                                        | rooden flooring, coving to ceiling, double doors to                                                                                                      |
| rear garden, door to:                                  |                                                                                                                                                          |
| Utility Room                                           |                                                                                                                                                          |
| 2.91m (9'6") max x 2.44                                |                                                                                                                                                          |
| •                                                      | ange of base units with worktop space over, twin                                                                                                         |
| oowi stainiess steel sink<br>external door to side, do | with mixer tap, radiator, concealed oil fired boiler,                                                                                                    |
|                                                        |                                                                                                                                                          |
| WC                                                     | indente side finand tikk but sizes som stiller til                                                                                                       |
| Ubscure double glazed v<br>mounted wash hand bas       | vindow to side, fitted with two piece comprising, wal                                                                                                    |
|                                                        |                                                                                                                                                          |
| Dressing Area<br>2.66m (8'9") max x 1.96               |                                                                                                                                                          |
|                                                        | th a range of wardrobes, door to:                                                                                                                        |
|                                                        |                                                                                                                                                          |
| Master Bedroom<br>4.39m (14'5") x 3.94m                | (10)11")                                                                                                                                                 |
|                                                        | p rear, radiator, TV point, coving to ceiling.                                                                                                           |
| -                                                      | · · · · · · · · · · · · · · · · · · ·                                                                                                                    |
| En-suite Bathroom<br>Newly fitted four piece s         | uite comprising bath with mixer tap, walk-in shower                                                                                                      |
|                                                        | ower, wall mounted vanity wash hand basin with                                                                                                           |
|                                                        | r tap, and wc, full height tiling to all walls,                                                                                                          |
| complementary floor tili                               | ng, feature lighting, double glazed window to rear.                                                                                                      |
| Hall                                                   |                                                                                                                                                          |
| Door to:                                               |                                                                                                                                                          |
|                                                        |                                                                                                                                                          |
|                                                        |                                                                                                                                                          |
|                                                        | 8                                                                                                                                                        |

edroom 2 .93m (9'7") x 2.00m (6'7") Iouble glazed window to front, radiator, coving to ceiling.

Bedroom 3 8.63m (11'11") x 2.72m (8'11") Double glazed window to front, radiator, coving to ceiling.

Bedroom 4 3.00m (9'10") x 2.93m (9'7") Double glazed window to side, fitted triple wardrobe, radiator, two wall light points, coving to ceiling.

tudy / Bedroom 5 .28m (7'6") x 2.13m (7') ouble glazed window to side, radiator, coving to ceiling.

#### athroom

.93m (12'11") x 2.14m (7')

tted with four piece suite comprising bath, pedestal wash hand basin, hower cubicle with fitted electric shower and WC, part tiled walls, obscure puble glazed window to side, radiator, coving to ceiling.