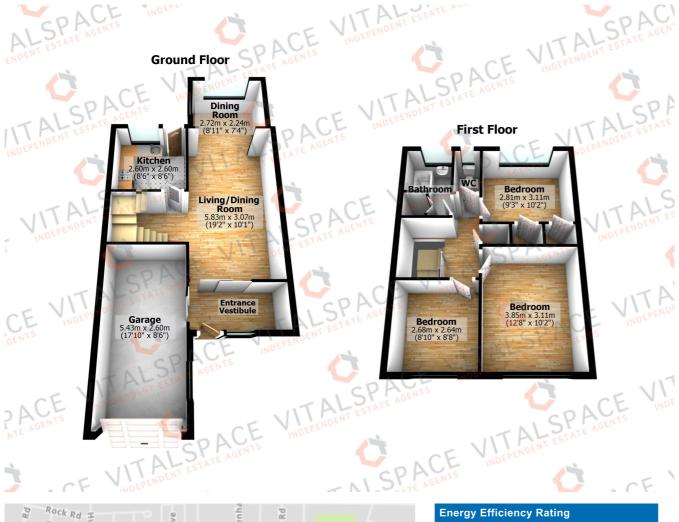

## Lesley Road, Stretford, M32 9EE

\*\*NO ONWARD CHAIN\*\* - \*\*VIDEO TOUR\*\* - VITALSPACE ESTATE AGENTS are delighted to present to the market this THREE BEDROOM end townhouse property located within easy reach of Stretford Metro Link, Stretford Meadows and Stretford Mall. An internal inspection will reveal an entrance hallway, a good sized living room, an extended dining room overlooking the rear garden and a fitted kitchen, again with access into the rear garden. A useful integral garage can also be accessed via the entrance hallway providing scope to convert if required. To the first floor all three bedrooms are generously proportioned whilst the second bedroom benefits from built in cupboard storages. A family bathroom boasts a two piece suite alongside a separate WC. Externally to the front of the property is ample off road parking for approximately two vehicles, whilst the rear garden is securely fenced and paved creating a low maintenance and well presented outdoor environment perfect for those summer evenings. Lesley Road is situated in a quiet cul-de-sac location just off Stretford Road making this ideal for an array of buyers ranging from first time buyers to families and house movers alike. For more information or to arrange a viewing please contact VitalSpace Estate Agents.

## Features

- Three bedrooms
- End town house property
- Stretford / Urmston border
- Quiet cul-de-sac position
- Extended acccommodation
- Garage and driveway
- Ideal family home
- No onward chain
- Private rear garden
- Viewing recommended