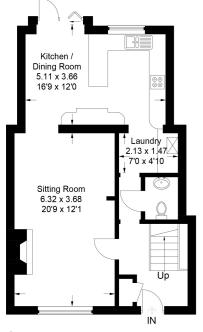

As you traverse back toward the hall there is a clever utility space created. To the first floor, the main bedroom looks out over the 38m private garden, and has fitted wardrobes. Bedroom

Approximate Gross Internal Area Ground Floor = 57.9 sq m / 623 sq ft First Floor = 42.4 sq m / 456 sq ft Office / Gym = 21.0 sq m / 226 sq ft Total = 121.3 sq m / 1,305 sq ft

## **Ground Floor**

## **First Floor**

This plan is for layout guidance only. Not drawn to scale unless stated. Windows and door openings are approximate. Whilst every care is taken in the preparation of this plan, please check all dimensions, shapes and compass bearings before making any decisions reliant upon them.