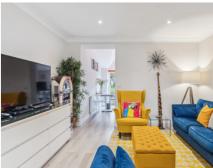

## 22 Westholm, Letchworth Garden City, Letchworth Garden City, Hertfordshire, SG6 4JB

Lane & Bennetts are delighted to present this beautiful three bedroom character home, sympathetically re-modelled & updated, but retaining much of the original charm. A bright hallway, with storage cupboards and cloakroom ushers you through to the 6.32m sitting room / family space, with its feature fireplace and large picture window to front aspect. Step into the stunning open plan kitchen & dining area, boasting a part vaulted ceiling, peninsula island and Bi-Fold doors to the expansive rear garden.

© CJ Property Marketing Ltd Produced for Lane & Bennetts

- STUNNING EXTENDED EARLY GARDEN CITY HOME
- EASY WALK TO STATION, TOWN CENTRE AND MUCH SOUGHT AFTER SCHOOLS
- VAULTED KITCHEN / DINER WITH PENISULAR BREAKFAST BAR
- VIEWS of NORTON COMMON
- THREE BEDROOMS
- LARGE EAST/WEST FACING REAR GARDEN
- SUBSTANTIAL GARDEN STUDIO /OFFICE WITH FULL ELECTRICS
- OVERLOOKING A LARGE CENTRAL GREEN
- SIZABLE SITTING /FAMILY ROOM WITH FEATURE FIREPLACE
- OFF ROAD PARKING FOR 2 CARS
- ARCHITECTRUAL PLANS FOR LOFT CONVERSION AVAILABLE
- Tenure: FREEHOLD (flying freehold over alleyway only) | Council Tax Band: D | EPC: TBC