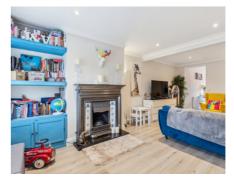

## 22 Westholm, Letchworth Garden City, Letchworth Garden City, Hertfordshire, SG6 4JB

Lane & Bennetts are delighted to present this beautiful three bedroom character home, sympathetically re-modelled & updated, but retaining much of the original charm. A bright hallway, with storage cupboards and cloakroom ushers you through to the 6.32m sitting room / family space, with its feature fireplace and large picture window to front aspect. Step into the stunning open plan kitchen & dining area, boasting a part vaulted ceiling, peninsula island and Bi-Fold doors to the expansive rear garden.

© CJ Property Marketing Ltd Produced for Lane & Bennetts

- STUNNING EXTENDED EARLY GARDEN CITY HOME
- EASY WALK TO STATION, TOWN CENTRE AND MUCH SOUGHT AFTER SCHOOLS
- VAULTED KITCHEN / DINER WITH PENISULAR BREAKFAST BAR
- VIEWS of NORTON COMMON
- THREE BEDROOMS
- LARGE EAST/WEST FACING REAR GARDEN
- SUBSTANTIAL GARDEN STUDIO /OFFICE WITH FULL ELECTRICS
- OVERLOOKING A LARGE CENTRAL GREEN
- SIZABLE SITTING /FAMILY ROOM WITH FEATURE FIREPLACE
- OFF ROAD PARKING FOR 2 CARS
- ARCHITECTRUAL PLANS FOR LOFT CONVERSION AVAILABLE
- Tenure: FREEHOLD (flying freehold over alleyway only) | Council Tax Band: D | EPC: TBC