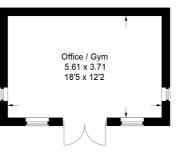

As you traverse back toward the hall there is a clever utility space created. To the first floor, the main bedroom looks out over the 38m private garden, and has fitted wardrobes. Bedroom

Approximate Gross Internal Area Ground Floor = 57.9 sq m / 623 sq ft First Floor = 42.4 sq m / 456 sq ft Office / Gym = 21.0 sq m / 226 sq ft Total = 121.3 sq m / 1,305 sq ft