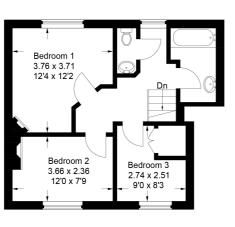

As you traverse back toward the hall there is a clever utility space created. To the first floor, the main bedroom looks out over the 38m private garden, and has fitted wardrobes. Bedroom

Approximate Gross Internal Area Ground Floor = 57.9 sq m / 623 sq ft First Floor = 42.4 sq m / 456 sq ft Office / Gym = 21.0 sq m / 226 sq ft Total = 121.3 sq m / 1,305 sq ft

## **First Floor**

This plan is for layout guidance only. Not drawn to scale unless stated. Windows and door openings are approximate. Whilst every care is taken in the preparation of this plan, please check all dimensions, shapes and compass bearings before making any decisions reliant upon them.