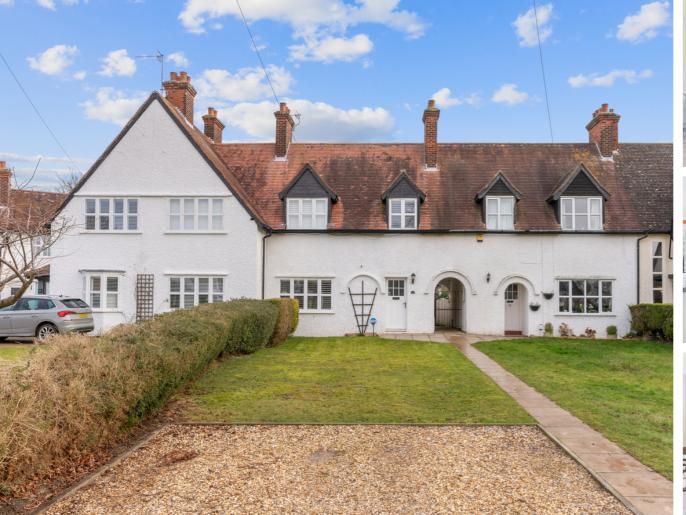

## 22 Westholm, Letchworth Garden City, Letchworth Garden City, Hertfordshire, SG6 4JB

Lane & Bennetts are delighted to present this beautiful three bedroom character home, sympathetically re-modelled & updated, but retaining much of the original charm. A bright hallway, with storage cupboards and cloakroom ushers you through to the 6.32m sitting room / family space, with its feature fireplace and large picture window to front aspect. Step into the stunning open plan kitchen & dining area, boasting a part vaulted ceiling, peninsula island and Bi-Fold doors to the expansive rear garden.

© CJ Property Marketing Ltd Produced for Lane & Bennetts

- STUNNING EXTENDED EARLY GARDEN CITY HOME
- EASY WALK TO STATION, TOWN CENTRE AND MUCH SOUGHT AFTER SCHOOLS
- VAULTED KITCHEN / DINER WITH PENISULAR BREAKFAST BAR
- VIEWS of NORTON COMMON
- THREE BEDROOMS
- LARGE EAST/WEST FACING REAR GARDEN
- SUBSTANTIAL GARDEN STUDIO /OFFICE WITH FULL ELECTRICS
- OVERLOOKING A LARGE CENTRAL GREEN
- SIZABLE SITTING /FAMILY ROOM WITH FEATURE FIREPLACE
- OFF ROAD PARKING FOR 2 CARS
- ARCHITECTRUAL PLANS FOR LOFT CONVERSION AVAILABLE
- Tenure: FREEHOLD (flying freehold over alleyway only) | Council Tax Band: D | EPC: TBC