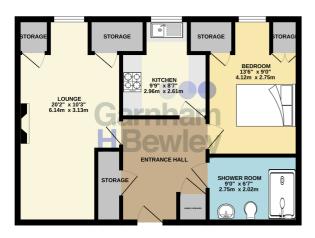

## Accommodation

Second Floor

Entrance Hallway

Lounge / Diner

20' 2" x 10' 3" (6.15m x 3.12m)

Kitchen

9' 9" x 8' 7" (2.97m x 2.62m)

Master Bedroom

13' 6" x 9' 0" (4.11m x 2.74m)

Bathroom

9' 0" x 6' 7" (2.74m x 2.01m)

Outside

Resident Gardens

**Resident Parking** 

SECOND FLOOR 558 sq.ft. (51.8 sq.m.) approx.

TOTAL FLOOR AREA: 558 sq.ft. (51.8 sq.m.) approx.