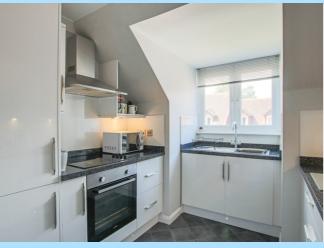

The accommodation consists of front door into entrance hall with access to a storage cupboard and airing cupboard. The kitchen has been refitted with a range of wall and base level units with areas of work surfaces, fitted oven, built in fridge & freezer and integral washing machine. The lounge is a bright and spacious area and comes complete with an electric feature fireplace and modern electric heating. The bathroom has been refitted with a double walk-in shower cubicle, wash hand basin, low level W.C heated towel rail and storage.