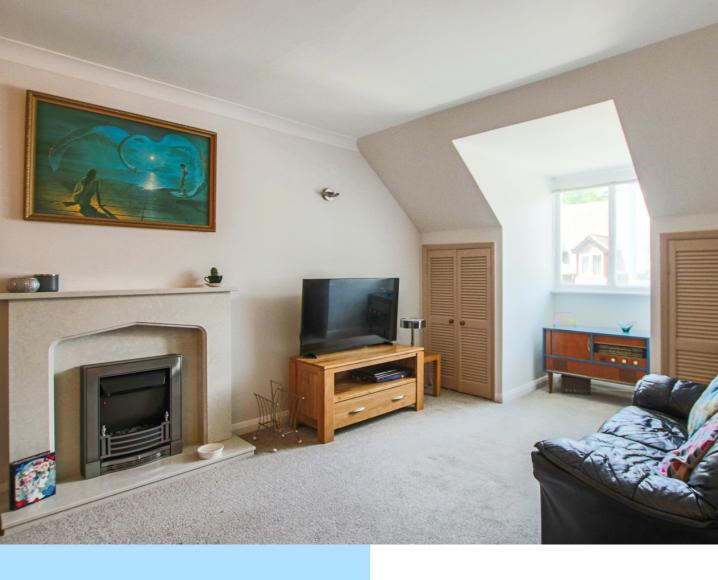

## Flat 48, Forest Lodge, Portland Road, RH19 4EZ

Garnham H Bewley are pleased to present to the market this second floor one bedroom retirement property set within a popular road of East Grinstead offering great access to the town centre. The accommodation currently boasts modern refitted kitchen with window, spacious lounge, Master bedroom with ample space for bedroom furniture and a modern shower room. There are a selection of communal facilities within Forest Lodge itself, such as a residents' living room, a guest suite, 24 hour emergency pull cords, on site warden and lifts to all floors all of which are included within the service charge. There is also a security gate to the rear of the development which leads under an archway directly through to East Grinstead High Street. The property is offered to the market with no onwards chain and internal viewings come highly recommended to fully appreciate this great example of a modernised and updated retirement property.

The accommodation consists of front door into entrance hall with access to a storage cupboard and airing cupboard. The kitchen has been refitted with a range of wall and base level units with areas of work surfaces, fitted oven, built in fridge & freezer and integral washing machine. The lounge is a bright and spacious area and comes complete with an electric feature fireplace and modern electric heating. The bathroom has been refitted with a double walk-in shower cubicle, wash hand basin, low level W.C heated towel rail and storage.

## Accommodation

Second Floor

Entrance Hallway

Lounge / Diner

20' 2" x 10' 3" (6.15m x 3.12m)

Kitchen

9' 9" x 8' 7" (2.97m x 2.62m)

Master Bedroom