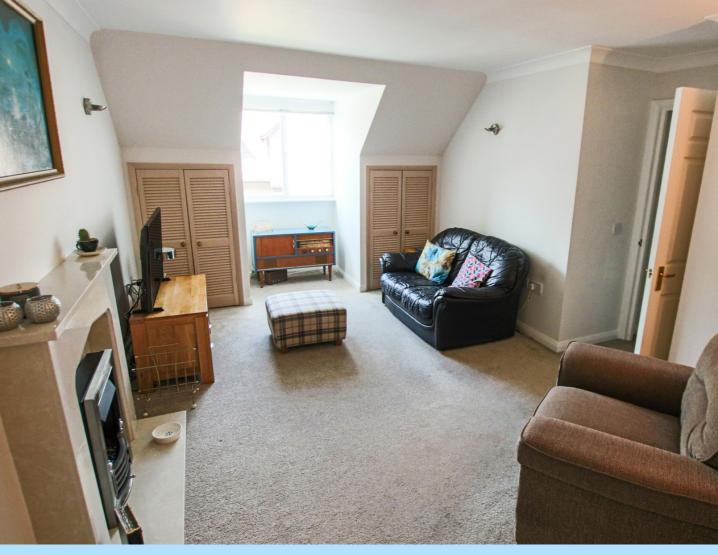

The accommodation consists of front door into entrance hall with access to a storage cupboard and airing cupboard. The kitchen has been refitted with a range of wall and base level units with areas of work surfaces, fitted oven, built in fridge & freezer and integral washing machine. The lounge is a bright and spacious area and comes complete with an electric feature fireplace and modern electric heating. The bathroom has been refitted with a double walk-in shower cubicle, wash hand basin, low level W.C heated towel rail and storage.