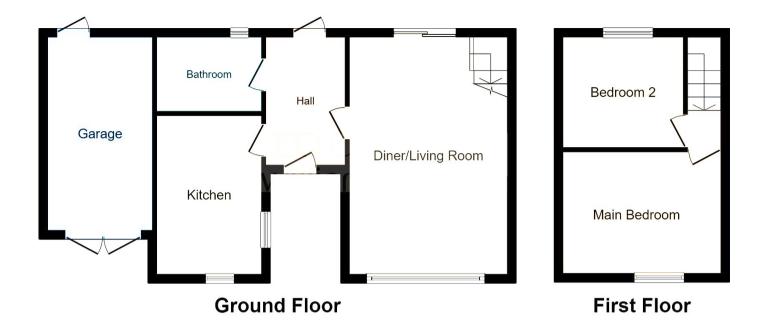

The council tax band is A.

The interior of this property comprises a spacious living/dining room, family bathroom and fitted kitchen on the ground floor. The first floor consists of 2 bedrooms. The exterior boasts a private rear garden, perfect for enjoying the summer months.