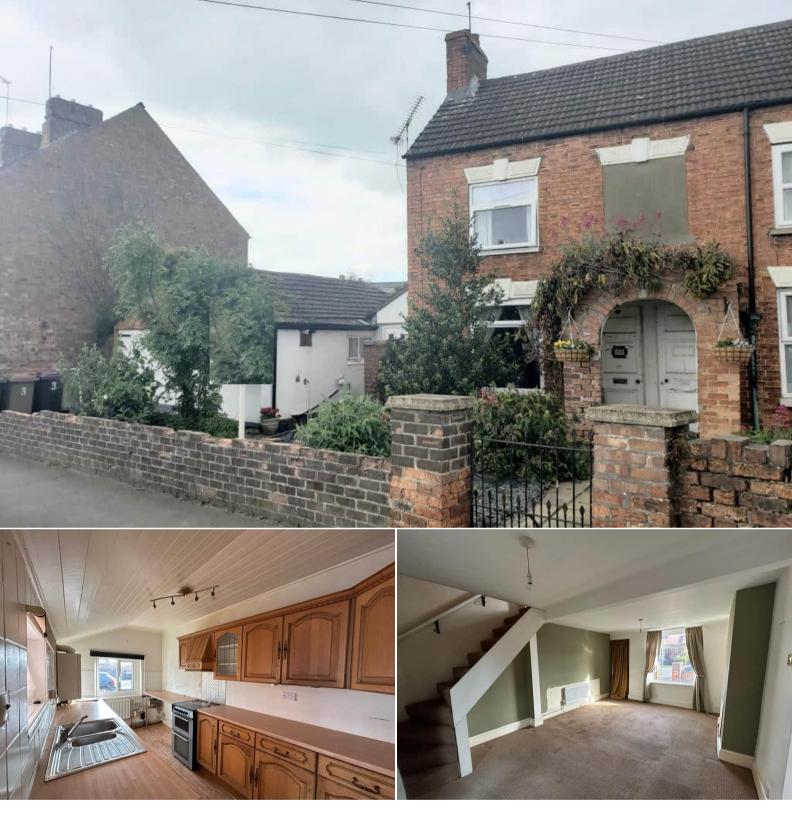

## London Road Sleaford

Bettermove are proud to present this 2 bedroom semi-detached house in Sleaford available with no forward chain.

The property benefits from double glazing, gas central heating throughout and has off street parking available via the driveway and garage.

The council tax band is A.

The interior of this property comprises a spacious living/dining room, family bathroom and fitted kitchen on the ground floor. The first floor consists of 2 bedrooms. The exterior boasts a private rear garden, perfect for enjoying the summer months.

Located in the popular town of Sleaford, the property is close to a range of amenities, including shops, supermarkets, restaurants and pubs. Excellent transport connections can be found from the A15, A17 and local bus routes.