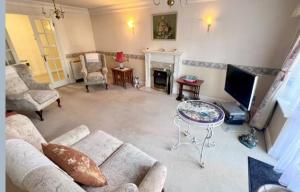

- Two double bedroom ground floor retirement flat with no chain
- Pleasant **communal entrance and hall** with immediate access to the front door and hallways to the communal facilities
- Spacious entrance hall with full height storage cupboards
- Lounge/dining room with double glazed doors and windows opening onto a small section of patio providing a light and airy feel, with space for a dining table
- **Kitchen** conveniently accessed from the lounge, comprising base and wall mounted units, worktops, integrated oven and microwave, plumbing for a washing machine, inset 4 ring electric hob and extractor, integrated fridge/freezer, sink unit and double glazed window above
- Bedroom one is a generous double room with a walk through lobby with fitted cupboards and a recess for a desk
- En-suite bathroom incorporating a modern white suite to include a panelled bath with shower attachment over, WC and wash hand basin inset in a vanity unit
- Bedroom two is also a double room, currently used as a dining room
- Shower room comprising shower cubicle and wash hand basin
- Well maintained **communal grounds** with southerly aspect
- Parking for residents and visitors