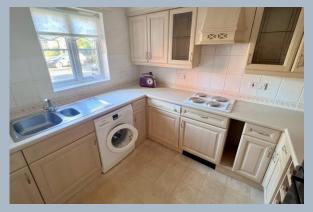

- Two double bedroom ground floor retirement flat with no chain
- Pleasant **communal entrance and hall** with immediate access to the front door and hallways to the communal facilities
- Spacious entrance hall with full height storage cupboards
- Lounge/dining room with double glazed doors and windows opening onto a small section of patio providing a light and airy feel, with space for a dining table
- **Kitchen** conveniently accessed from the lounge, comprising base and wall mounted units, worktops, integrated oven and microwave, plumbing for a washing machine, inset 4 ring electric hob and extractor, integrated fridge/freezer, sink unit and double glazed window above
- Bedroom one is a generous double room with a walk through lobby with fitted cupboards and a recess for a desk
- En-suite bathroom incorporating a modern white suite to include a panelled bath with shower attachment over, WC and wash hand basin inset in a vanity unit
- Bedroom two is also a double room, currently used as a dining room
- Shower room comprising shower cubicle and wash hand basin
- Well maintained **communal grounds** with southerly aspect
- Parking for residents and visitors