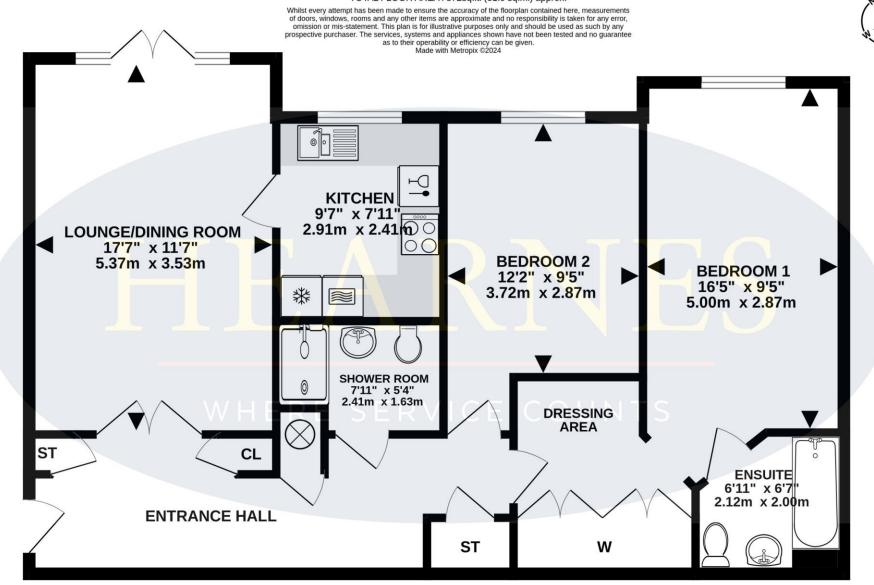

- Two double bedroom ground floor retirement flat with no chain
- Pleasant **communal entrance and hall** with immediate access to the front door and hallways to the communal facilities
- Spacious entrance hall with full height storage cupboards
- Lounge/dining room with double glazed doors and windows opening onto a small section of patio providing a light and airy feel, with space for a dining table
- **Kitchen** conveniently accessed from the lounge, comprising base and wall mounted units, worktops, integrated oven and microwave, plumbing for a washing machine, inset 4 ring electric hob and extractor, integrated fridge/freezer, sink unit and double glazed window above
- Bedroom one is a generous double room with a walk through lobby with fitted cupboards and a recess for a desk
- En-suite bathroom incorporating a modern white suite to include a panelled bath with shower attachment over, WC and wash hand basin inset in a vanity unit
- Bedroom two is also a double room, currently used as a dining room
- Shower room comprising shower cubicle and wash hand basin
- Well maintained **communal grounds** with southerly aspect
- Parking for residents and visitors