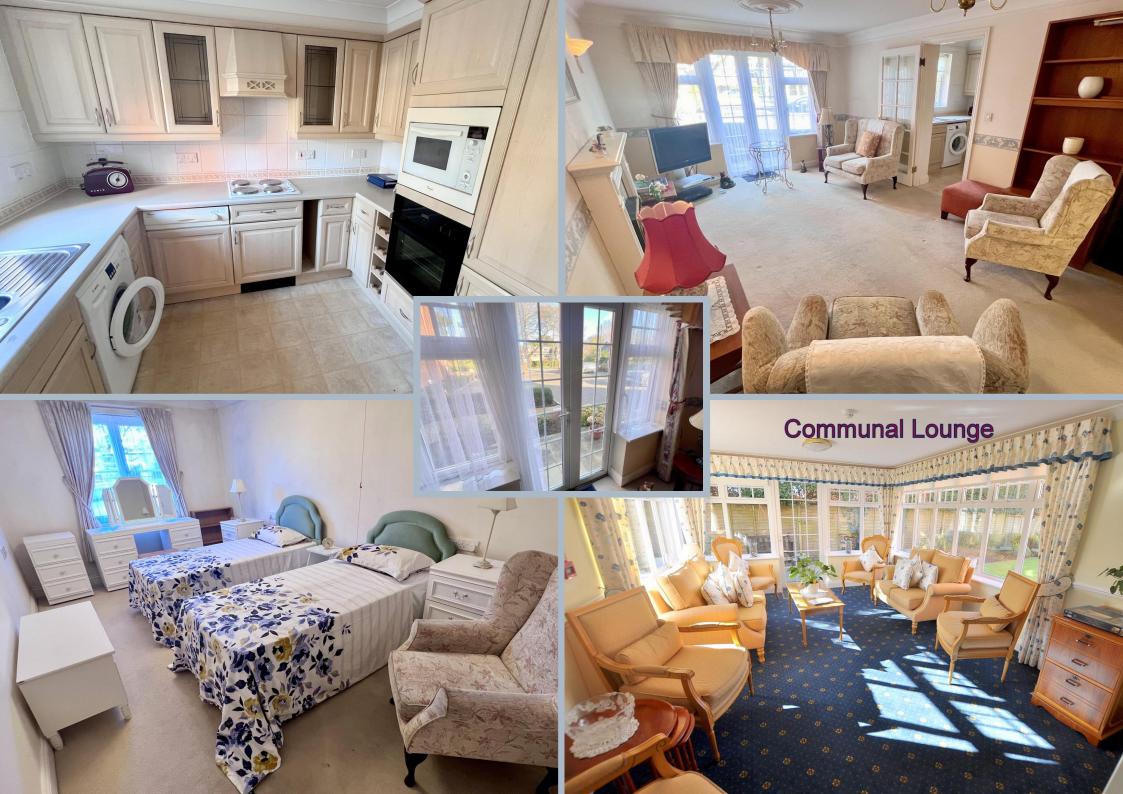

- Two double bedroom ground floor retirement flat with no chain
- Pleasant **communal entrance and hall** with immediate access to the front door and hallways to the communal facilities
- Spacious entrance hall with full height storage cupboards
- Lounge/dining room with double glazed doors and windows opening onto a small section of patio providing a light and airy feel, with space for a dining table
- **Kitchen** conveniently accessed from the lounge, comprising base and wall mounted units, worktops, integrated oven and microwave, plumbing for a washing machine, inset 4 ring electric hob and extractor, integrated fridge/freezer, sink unit and double glazed window above
- Bedroom one is a generous double room with a walk through lobby with fitted cupboards and a recess for a desk
- En-suite bathroom incorporating a modern white suite to include a panelled bath with shower attachment over, WC and wash hand basin inset in a vanity unit
- Bedroom two is also a double room, currently used as a dining room
- Shower room comprising shower cubicle and wash hand basin
- Well maintained **communal grounds** with southerly aspect
- Parking for residents and visitors

The apartment is extremely convenient to the town centre and is offered with no onward chain.

The apartments were built in 2000 and offer visiting management staff, community alarm system, lift, communal lounge, conservatory and library. The town centre with its shops and amenities to include the Barrington Theatre, bus stop, Post Office, and doctors surgeries are all approximately 200 yards away.