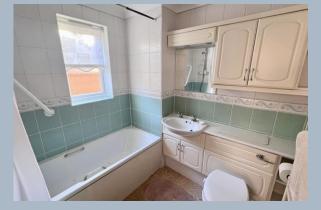

- Two double bedroom ground floor retirement flat with no chain
- Pleasant **communal entrance and hall** with immediate access to the front door and hallways to the communal facilities
- Spacious entrance hall with full height storage cupboards
- Lounge/dining room with double glazed doors and windows opening onto a small section of patio providing a light and airy feel, with space for a dining table
- **Kitchen** conveniently accessed from the lounge, comprising base and wall mounted units, worktops, integrated oven and microwave, plumbing for a washing machine, inset 4 ring electric hob and extractor, integrated fridge/freezer, sink unit and double glazed window above
- Bedroom one is a generous double room with a walk through lobby with fitted cupboards and a recess for a desk
- En-suite bathroom incorporating a modern white suite to include a panelled bath with shower attachment over, WC and wash hand basin inset in a vanity unit
- Bedroom two is also a double room, currently used as a dining room
- Shower room comprising shower cubicle and wash hand basin
- Well maintained **communal grounds** with southerly aspect
- Parking for residents and visitors