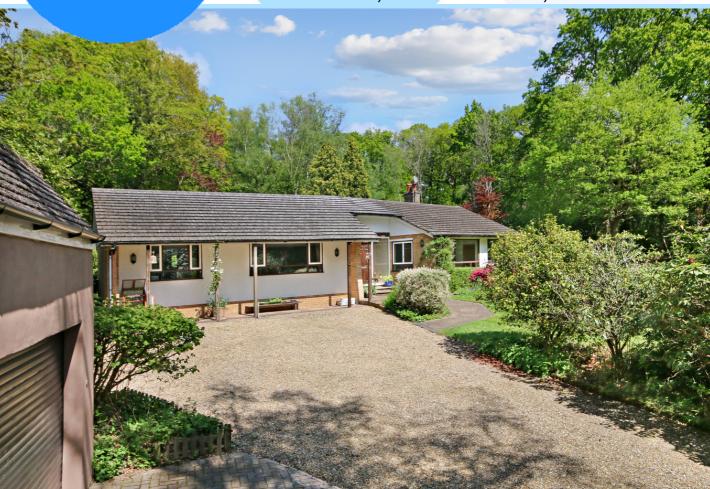

# Garnham H Bewley

Lake View, Dormans Park, East Grinstead

- Impressive Detached Bungalow
- Three Reception Rooms
- Three Bathrooms
- Refitted Kitchen / Breakfast Room
- Ample Driveway Parking and Double Garage
- Just Under 2 Acres
- Popular Private Location
- Beautifully Presented Throughout

# Wedgwood, Lake View, Dormans Park, East Grinstead, Surrey RH19 2LR

Garnham H Bewley are delighted to offer for sale this substantial family home beautifully positioned on a fabulous, secluded plot in its exclusive, private park enjoying peace and tranquillity. The property is approached via electric double gates leading to a large driveway providing ample parking within just under 2 acres of mature and established private grounds.

Outside, has a large shingle driveway providing plenty of parking, detached double garage with roller electric door with power and light, feature pond with water feature, large expanses of lawn leading to Woodlands and a vast variety of mature shrubs and flowering plants. The property has considerable potential to extend upwards under permitted development. This delightful home is within close proximity to Dormans mainline railway station to London terminals and Dormansland Village primary School and Lingfield College.