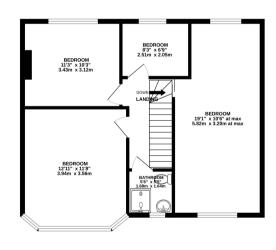

## Floorplan

GROUND FLOOR 578 sq.ft. (53.7 sq.m.) approx.

BEDROOM 11'1" x 10'10" 3.38m x 3.30m

1ST FLOOR 560 sq.ft. (52.0 sq.m.) approx.

TOTAL FLOOR AREA: 1138 sq.ft. (105.7 sq.m.) approx.

stempt has been made to ensure the accuracy of the floorplan contained here, measurements
does, scomes and any other linear see approximate and no repossibility is taken for any error,
mis-statement. This plan is for flustrative purposes only and should be used as such by any
richaser. The services, systems and appliances shown have not been tested and no guarantee
as to their operability or efficiency can be given.