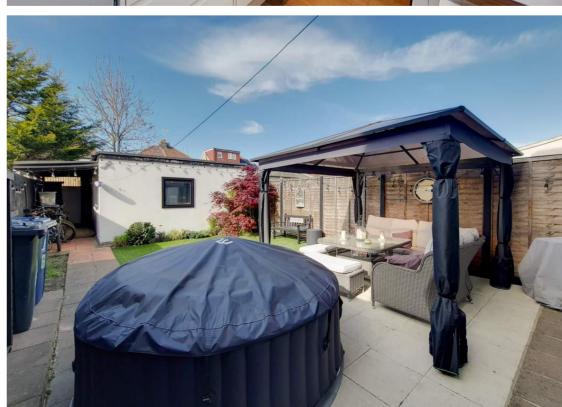

#### Garden

Patio area leading onto artificial lawn with flower bed and tree borders, outside tap, side gate