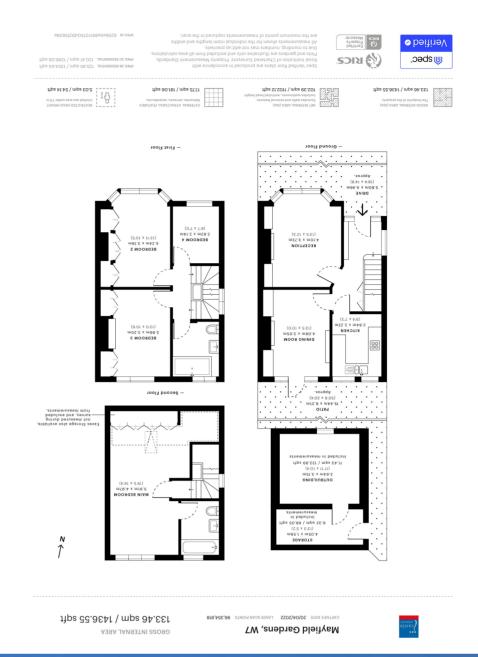

### **Front Reception**

Front aspect bay window, storage into alcove, wood burner set in fireplace, stained wood floor, radiator

## **Rear Reception**

Rear aspect window and door to garden, storage into alcoves, stained wood floor, radiator

# Kitchen

Two rear aspect windows, range of modern eye and base level units, stainless steel one and half bowl sink, electric hob with extractor over and oven under, wall mounted boiler, plumbing and space for washing machine, spot lights

## **Bedroom 1**

Front aspect bay window, radiator, fitted wardrobes

## **Bedroom 2**

Rear aspect double glazed window, radiator, fitted wardrobes

#### **Bedroom 3**

Front aspect window, radiator

## **Family Bathroom**

Dual aspect windows, large panel enclosed bath with shower attachment, low level WC, vanity wash hand basin, heated towel rail, tiled walls and floor, spot lights

### **Bedroom 4**

Rear aspect window with a front aspect velux, radiator, laminate floor, storage into eaves

#### **En Suite**

Rear aspect window, panel enclosed bath with shower attachment, low level WC, pedestal wash hand basin, tiled walls, spot lights

#### Garden

Patio area leading onto artificial lawn with flower bed and tree borders, outside tap, side gate