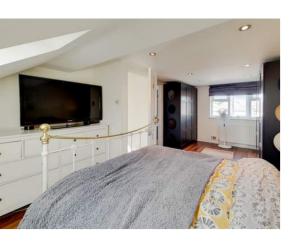

### **Bedroom 4**

Rear aspect window with a front aspect velux, radiator, laminate floor, storage into eaves