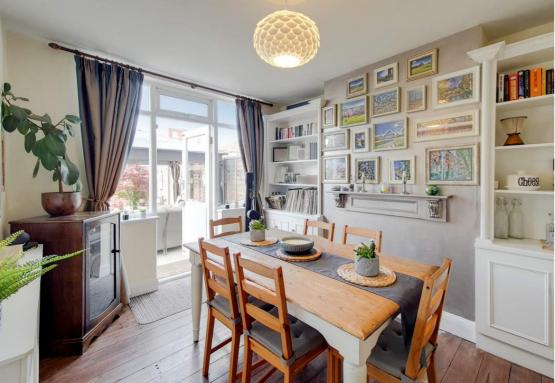

## **Rear Reception**

Rear aspect window and door to garden, storage into alcoves, stained wood floor, radiator