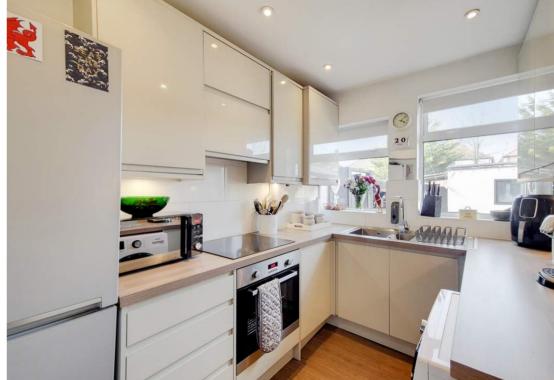

# Kitchen

Two rear aspect windows, range of modern eye and base level units, stainless steel one and half bowl sink, electric hob with extractor over and oven under, wall mounted boiler, plumbing and space for washing machine, spot lights