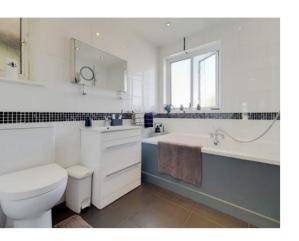

## **Family Bathroom**

Dual aspect windows, large panel enclosed bath with shower attachment, low level WC, vanity wash hand basin, heated towel rail, tiled walls and floor, spot lights