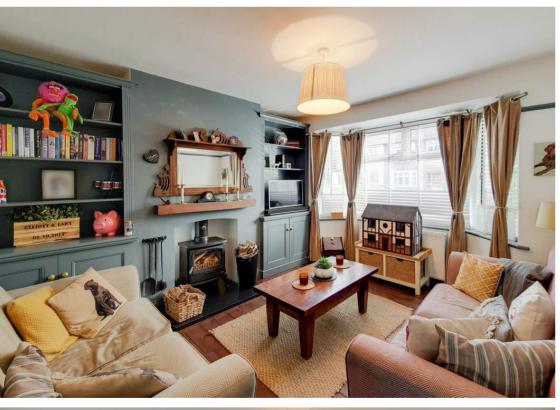

### **Front Reception**

Front aspect bay window, storage into alcove, wood burner set in fireplace, stained wood floor, radiator