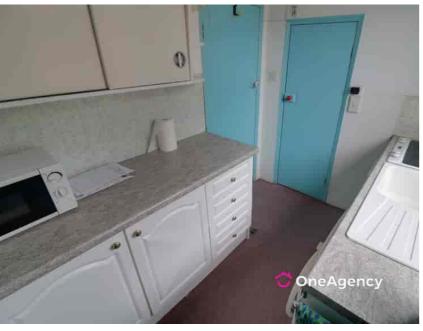

#### Kitchen

Double glazed frosted window to the rear, sink and drainer unit, fitted oven and hob, walk in store / pantry.