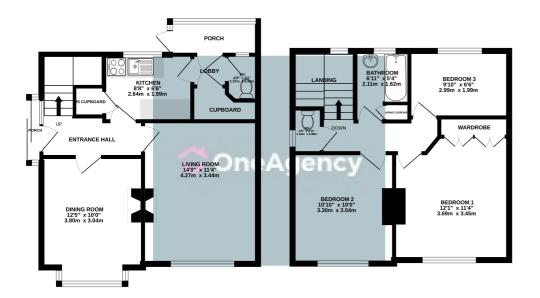

# **Agents Notes**

Stoke-on-Trent council tax band B

GROUND FLOOR 1ST FLOOR

Whilst every attempt has been made to ensure the accuracy of the floorplan contained here, measurements of doors, windows, rooms and any other items are approximate and no responsibility is taken for any error, omission or mis-statement. This plan is for illustrative purposes only and should be used as such by any prospective purchaser. The services, systems and appliances shown have not been tested and no guarantee as to their operability or efficiency can be given.