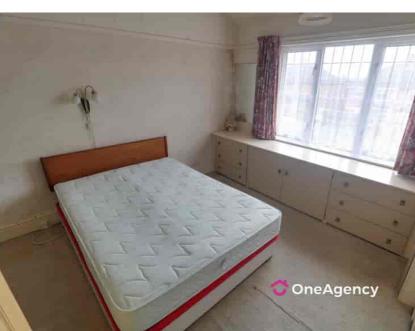

#### Bedroom 1

Double glazed window to the front, fitted wardrobe and storage space.

#### Bedroom 2

Double glazed window to the front.

#### Bedroom 3

Double glazed window to the rear.