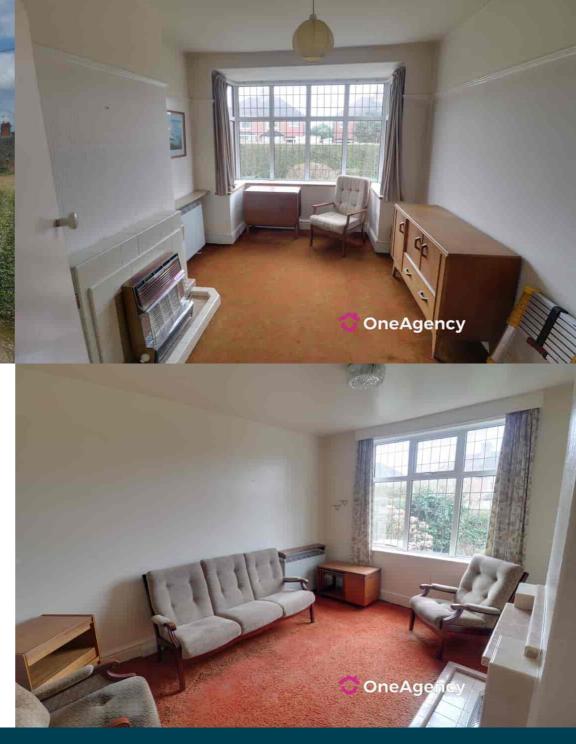

# **Dining Room**

Double glazed window to the front, electric heater, feature fireplace, electric heater.

# Living Room

Double glazed window to the front, feature fireplace, electric heater.