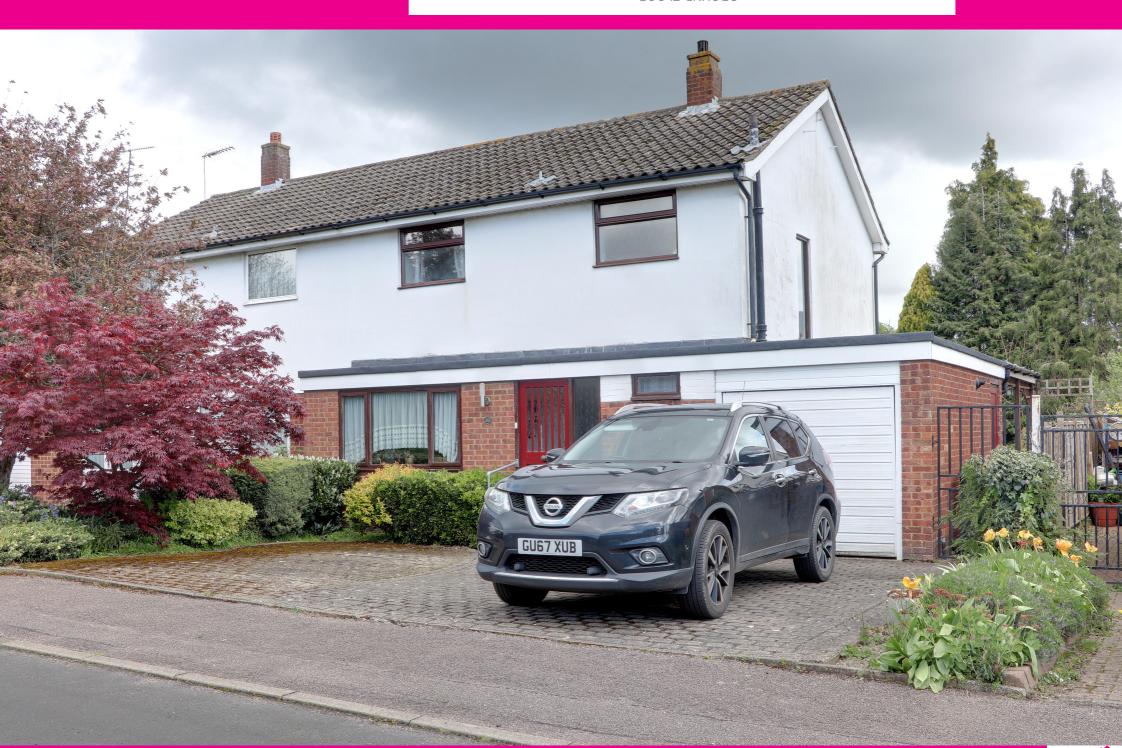

## Description

A substantial three bedroom semi-detached home situated in a sought after location within the old Town area of Stevenage. There is an attractive frontage providing off road parking and a attached garage.

Accommodation comprises of entrance hall, downstairs cloakroom, a generous size dining room. To the rear there is a galley style kitchen with doors leading out to the rear garden. In addition to this there is a generous size lounge.

Upstairs are three generous size bedrooms and the main family bathroom.

The rear garden is very established and offers a secluded outlook. It is situated on a generous but practical size with mature trees and shrubs.