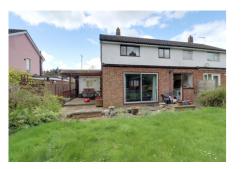

## Description

A substantial three bedroom semi-detached home situated in a sought after location within the old Town area of Stevenage. There is an attractive frontage providing off road parking and a attached garage.

Upstairs are three generous size bedrooms and the main family bathroom.

The rear garden is very established and offers a secluded outlook. It is situated on a generous but practical size with mature trees and shrubs.