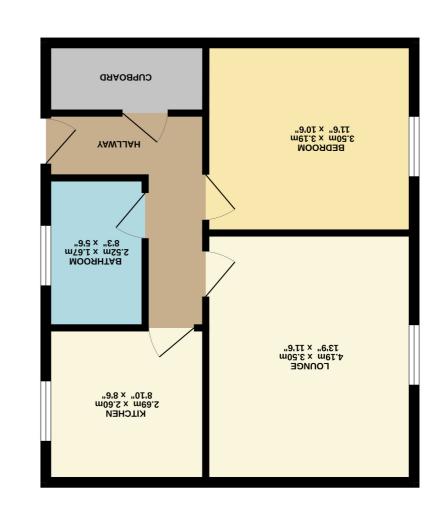

Accommodation comprises of entrance hall, downstairs cloakroom, a generous size dining room. To the rear there is a galley style kitchen with doors leading out to the rear garden. In addition to this there is a generous size lounge.

Upstairs are three generous size bedrooms and the main family bathroom.

The rear garden is very established and offers a secluded outlook. It is situated on a generous but practical size with mature trees and shrubs.