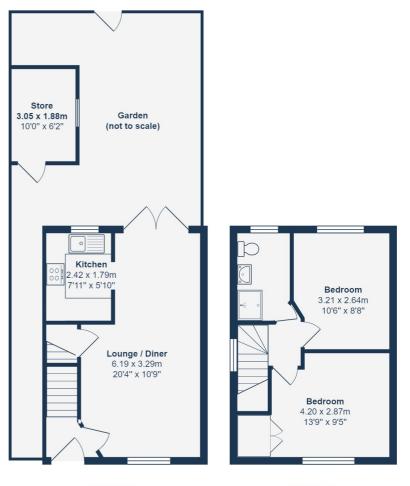

#### **GROUND FLOOR**

## Hallway

Carpet, stairs leading to the first floor.

## Lounge/Diner

3.29m x 6.19m (10' 10" x 20' 4")

Double-glazed windows to front, double-glazed patio doors leading to the garden, fitted carpet, two radiators, fireplace, under-stair storage cupboard.

## Kitchen

1.79m x 2.42m (5' 10" x 7' 11")

Double-glazed window to rear, matching wall & base units with wood effect work tops, free-standing gas cooker, single drainer sink with mixer tap, plumbing for washing machine.

#### FIRST FLOOR

## Landing

Window to side, fitted carpet, access to the loft.

#### **Bedroom**

4.2m x 2.87m (13' 9" x 9' 5")

Double-glazed window to front, fitted carpet, built-in wardrobe, radiator.

#### Bedroom

2.64m x 3.21m (8' 8" x 10' 6")

Double-glazed window to rear fitted carpet, radiator.

#### **Shower Room**

Double-glazed window to rear, shower enclosure, fixed wash basin, low level WC, carpet,

## Like what you see?

Call **020 8699 6778** or email us at **foresthill@stanfordestates.london** to arrange a viewing or request further information

**Ground Floor** 

First Floor

Total Area: 52.3 m<sup>2</sup> ... 563 ft<sup>2</sup> (excluding garden & store)

Drawn for Stanfords Sales & Lettings

This floorplan is for illustrative purposes only. Whilst every effort has been made to ensure the accuracy of the plan, the dimensions and total area are approximated only and should not be relied upon.