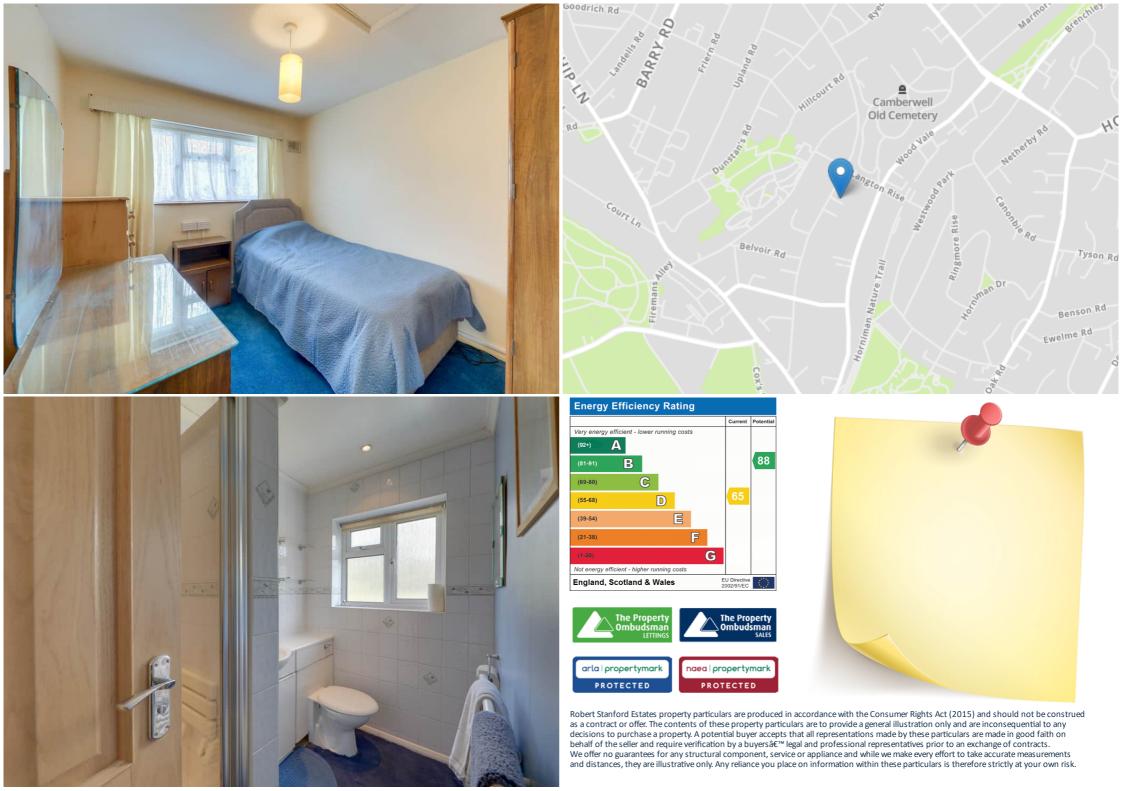

#### **Bedroom**

4.2m x 2.87m (13' 9" x 9' 5")

Double-glazed window to front, fitted carpet, built-in wardrobe, radiator.

#### Bedroom

2.64m x 3.21m (8' 8" x 10' 6")

Double-glazed window to rear fitted carpet, radiator.

#### **Shower Room**

Double-glazed window to rear, shower enclosure, fixed wash basin, low level WC, carpet,

Tenure: Leasehold (900+ years remaining on lease) | Service Charge: NA | Ground Rent: £12.60pa | Council Tax: Southwark band D