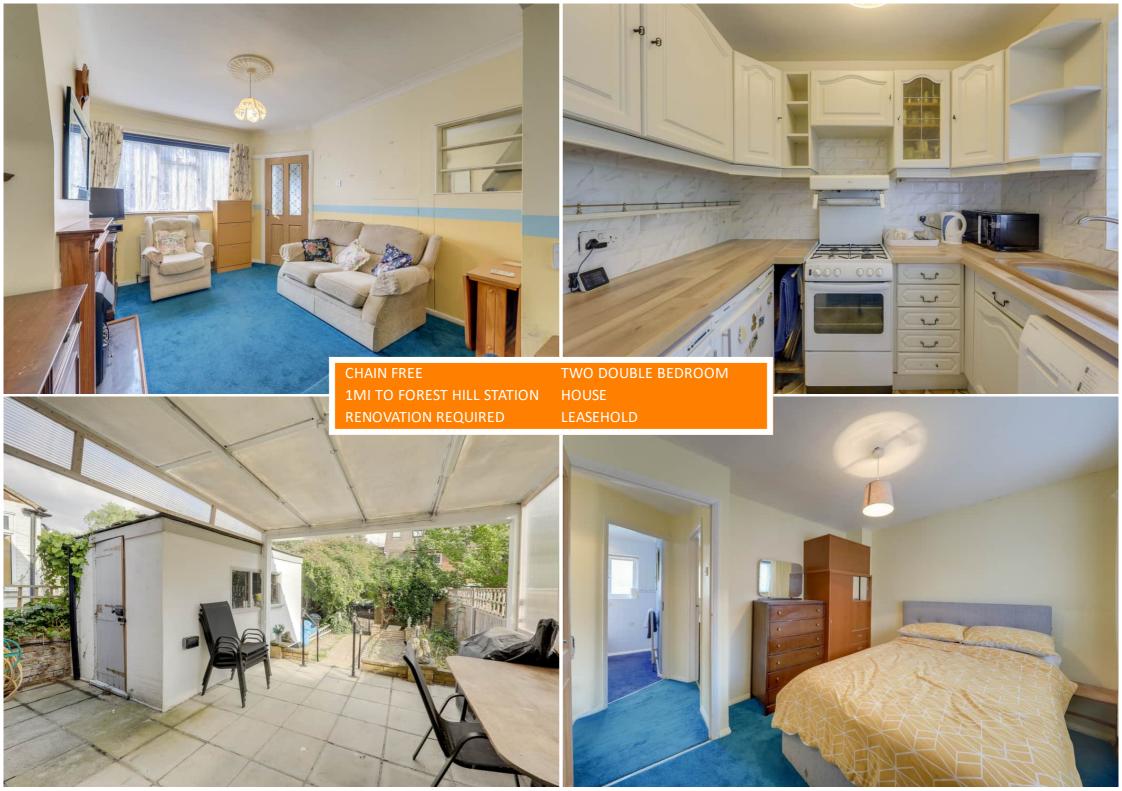

The home features a spacious lounge diner, providing an open-plan living space perfect for entertaining or relaxing, as well as two generously sized double bedrooms. Outside, you'll find a large front garden and a sunny east-facing rear garden, ideal for enjoying outdoor living.

Additional benefits include off-street parking to the rear and a convenient location just 1 mile from Forest Hill station, offering excellent transport links to central London.

While the property is in need of refurbishment, its superb location and potential make it a fantastic investment. With a bit of work, this home could be transformed into something truly special!

## Lounge/Diner

3.29m x 6.19m (10' 10" x 20' 4")

Double-glazed windows to front, double-glazed patio doors leading to the garden, fitted carpet, two radiators, fireplace, under-stair storage cupboard.

## Kitchen

1.79m x 2.42m (5' 10" x 7' 11")

Double-glazed window to rear, matching wall & base units with wood effect work tops, free-standing gas cooker, single drainer sink with mixer tap, plumbing for washing machine.

#### Rear Garden

The patio area leads to gravel beds, and the gate is to the rear. Brick-built storage room with a window. Side access.