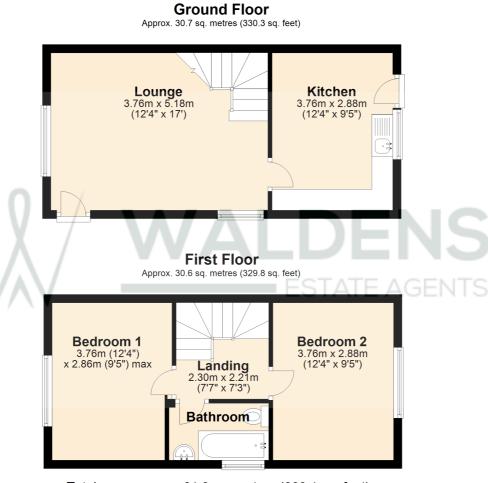

Outside the rear garden is laid to lawn with a variety of flower/shrub borders and has a gated side access.

Total area: approx. 61.3 sq. metres (660.1 sq. feet) This floor plan is for illustrative purposes only. The total size does include outbuildings and is an approximate. Plan produced using PlanUp.