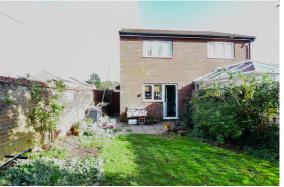

Outside the rear garden is laid to lawn with a variety of flower/shrub borders and has a gated side access.

Total area: approx. 61.3 sq. metres (660.1 sq. feet) This floor plan is for illustrative purposes only. The total size does include outbuildings and is an approximate. Plan produced using PlanUp.