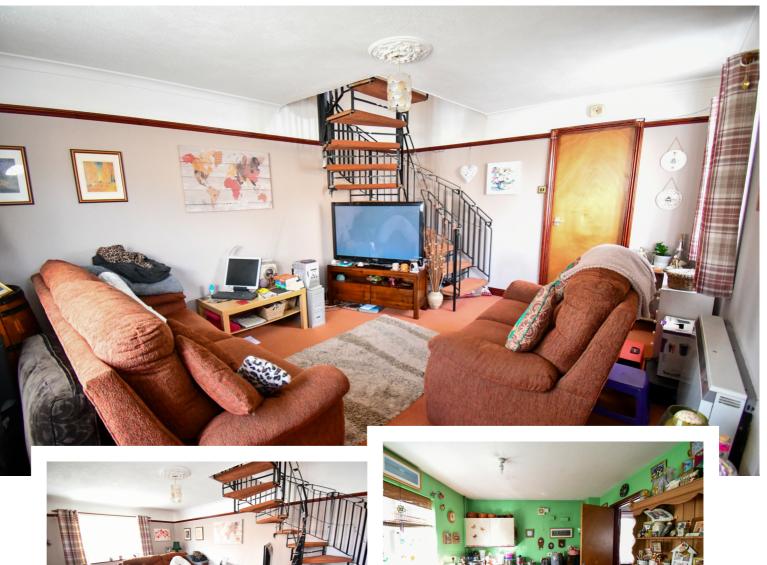

A fantastic chance to first time purchase, buy to let opportunity or maybe if you are looking to downsize. This charming 2 bedroom semi detached property is set traditionally over 2 floors. Entering the formal lounge area from the side of the house there are windows to both side and front aspect, spiral staircase rising to the first floor accommodation and a door through into the kitchen/dining area. Kitchen is equipped with base and eye level units and has worksurfaces over. Space and plumbing for the day to day necessary appliances with a door that leads into the rear garden. To the first floor we have 2 well proportioned bedrooms and there is a bathroom fitted with a white 3 piece suite.

Outside the rear garden is laid to lawn with a variety of flower/shrub borders and has a gated side access.

Total area: approx. 61.3 sq. metres (660.1 sq. feet) This floor plan is for illustrative purposes only. The total size does include outbuildings and is an approximate. Plan produced using PlanUp.