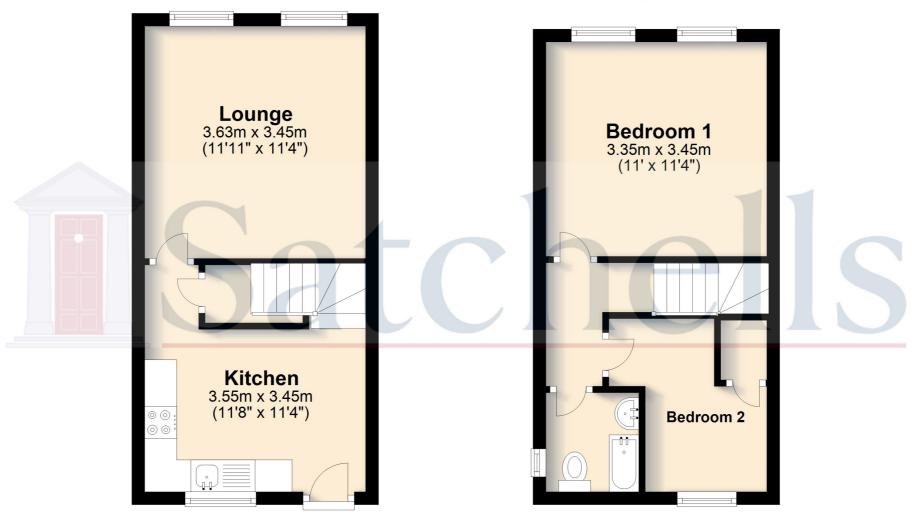

## **Ground Floor**

## **First Floor**

For illustrative purposes only - NOT TO SCALE - Measurements shown are approximate. The size and position of doors, windows, appliances and other features are approximate.

Plan produced using PlanUp.