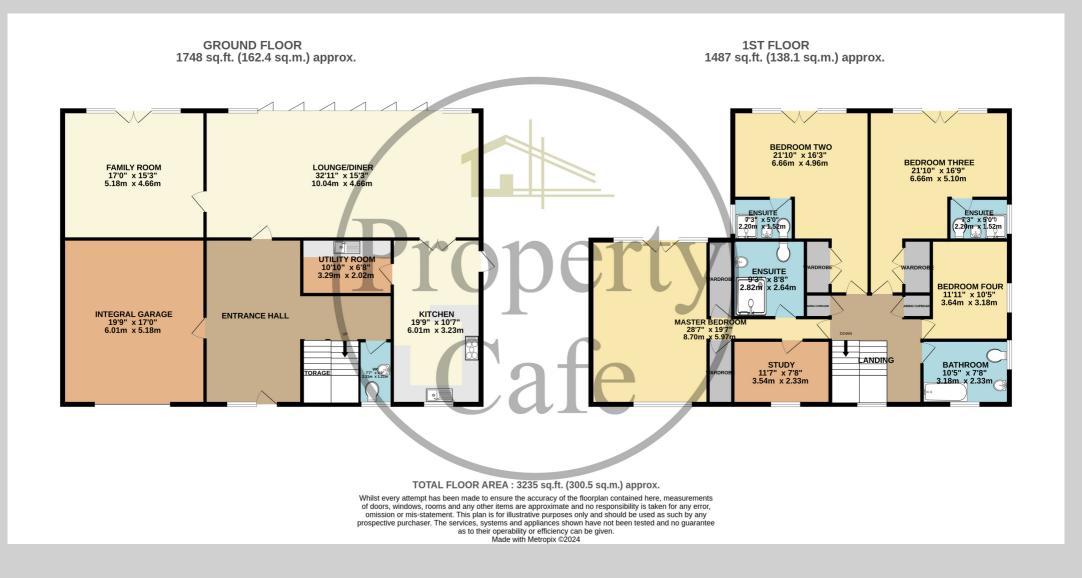

38 Thorne Crescent, Bexhill-on-Sea, East Sussex, TN39 5JH Immaculate Five Bedroom Family Home In Sought After Location £725,000

The Property Cafe are delighted to offer For Sale this exceptionally spacious and immaculately presented Five Bedroom Detached Family Home located in a sought after & quiet location ion the outskirts of Bexhill & Ninfield. The property offers versatile accommodation arranged over two floors and is well presented throughout: Accommodation & benefits include: A well presented inner hall, a spacious open plan living/dining room measuring over 32ft x 15ft with bi-fold doors leading out to the garden, a beautifully presented fitted kitchen with separate utility room. On the first floor there are five good size bedrooms (three with En-suite shower rooms). The Master Bedroom has both an en-suite & his and hers walk in wardrobes. There is a separate family bathroom, a downstairs cloakroom/WC, gas central heating, double glazing throughout, bi fold doors, composite front door, enclosed landscaped rear garden with space for Jacuzzi spa hot tub, a insinuated garden room/home office, a large integral double garage and off-road parking for multiple vehicles. For additional details or to arrange to view please contact our Sales team on 01424 224488.