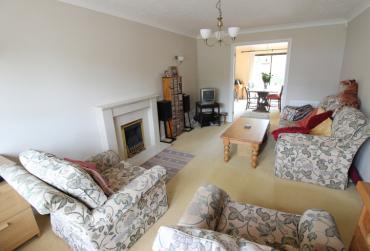

## **FULL DESCRIPTION**

An ideal purchase for the growing family is this spacious four bedroom (master en-suite) detached family home situated on the ever popular 'Taywood' development in Oakworth village with excellent access to the primary school. The well proportioned accommodation comprises of an entrance hall giving access to the integral garage and under stairs cloaks WC. The lounge has a living flame gas coal effect fire, double glazed window, radiator, double doors open into the dining room which in turn has double glazed sliding doors leading to the rear garden. The dining kitchen has a range of base and wall mounted units, integrated oven, hob and extractor fan, double glazed window to the rear. There is a separate utility room with plumbing for an automatic washing machine and door giving access to the side of the property. To the first floor there are four good size bedrooms, the master having fitted wardrobes and an en-suite shower room. The house bathroom has a bath with shower over, WC, wash hand basin. Externally there is a drive to the front leading to the integral garage, to the rear is a generous size well established enclosed garden