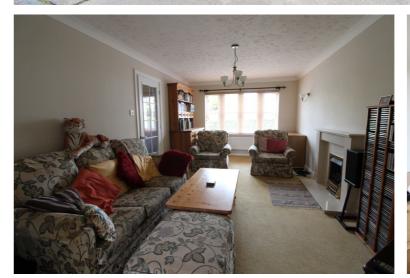

## **FULL DESCRIPTION**

An ideal purchase for the growing family is this spacious four bedroom (master en-suite) detached family home situated on the ever popular 'Taywood' development in Oakworth village with excellent access to the primary school. The well proportioned accommodation comprises of an entrance hall giving access to the integral garage and under stairs cloaks WC. The lounge has a living flame gas coal effect fire, double glazed window, radiator, double doors open into the dining room which in turn has double glazed sliding doors leading to the rear garden. The dining kitchen has a range of base and wall mounted units, integrated oven, hob and extractor fan, double glazed window to the rear. There is a separate utility room with plumbing for an automatic washing machine and door giving access to the side of the property. To the first floor there are four good size bedrooms, the master having fitted wardrobes and an en-suite shower room. The house bathroom has a bath with shower over, WC, wash hand basin. Externally there is a drive to the front leading to the integral garage, to the rear is a generous size well established enclosed garden