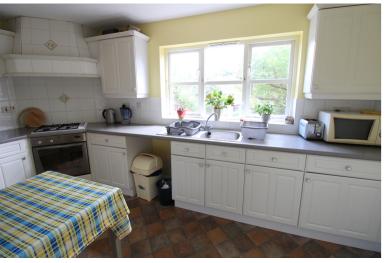

## **FULL DESCRIPTION**

An ideal purchase for the growing family is this spacious four bedroom (master en-suite) detached family home situated on the ever popular 'Taywood' development in Oakworth village with excellent access to the primary school. The well proportioned accommodation comprises of an entrance hall giving access to the integral garage and under stairs cloaks WC. The lounge has a living flame gas coal effect fire, double glazed window, radiator, double doors open into the dining room which in turn has double glazed sliding doors leading to the rear garden. The dining kitchen has a range of base and wall mounted units, integrated oven, hob and extractor fan, double glazed window to the rear. There is a separate utility room with plumbing for an automatic washing machine and door giving access to the side of the property. To the first floor there are four good size bedrooms, the master having fitted wardrobes and an en-suite shower room. The house bathroom has a bath with shower over, WC, wash hand basin. Externally there is a drive to the front leading to the integral garage, to the rear is a generous size well established enclosed garden