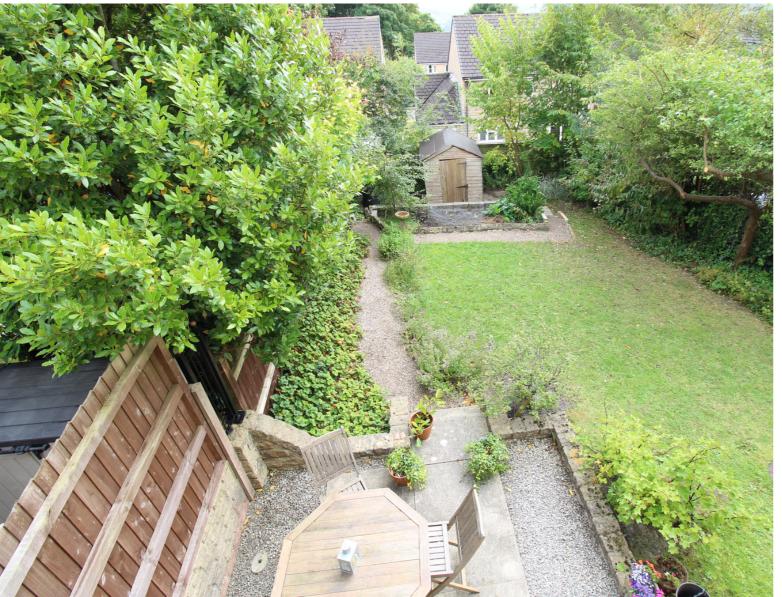

## **FULL DESCRIPTION**

An ideal purchase for the growing family is this spacious four bedroom (master en-suite) detached family home situated on the ever popular 'Taywood' development in Oakworth village with excellent access to the primary school. The well proportioned accommodation comprises of an entrance hall giving access to the integral garage and under stairs cloaks WC. The lounge has a living flame gas coal effect fire, double glazed window, radiator, double doors open into the dining room which in turn has double glazed sliding doors leading to the rear garden. The dining kitchen has a range of base and wall mounted units, integrated oven, hob and extractor fan, double glazed window to the rear. There is a separate utility room with plumbing for an automatic washing machine and door giving access to the side of the property. To the first floor there are four good size bedrooms, the master having fitted wardrobes and an en-suite shower room. The house bathroom has a bath with shower over, WC, wash hand basin. Externally there is a drive to the front leading to the integral garage, to the rear is a generous size well established enclosed garden