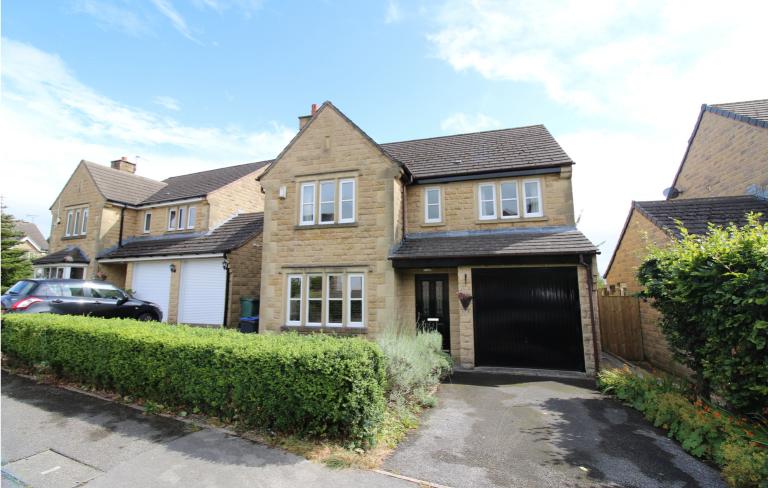

## **SUMMARY**

\*\*A SPACIOUS 4 BEDROOM (MASTER EN-SUITE) DETACHED FAMILY HOME, POPULAR 'TAYWOOD' DEVELOPMENT IN OAKWORTH VILLAGE - EXCELLENT ACCESS TO THE PRIMARY SCHOOL!!\*\* Having 2 reception rooms, generous size rear garden, drive, integral garage - VIEWING ESSENTIAL TO FULLY APPRECIATE!! EPC rating Is B.

## **FULL DESCRIPTION**

An ideal purchase for the growing family is this spacious four bedroom (master en-suite) detached family home situated on the ever popular 'Taywood' development in Oakworth village with excellent access to the primary school. The well proportioned accommodation comprises of an entrance hall giving access to the integral garage and under stairs cloaks WC. The lounge has a living flame gas coal effect fire, double glazed window, radiator, double doors open into the dining room which in turn has double glazed sliding doors leading to the rear garden. The dining kitchen has a range of base and wall mounted units, integrated oven, hob and extractor fan, double glazed window to the rear. There is a separate utility room with plumbing for an automatic washing machine and door giving access to the side of the property. To the first floor there are four good size bedrooms, the master having fitted wardrobes and an en-suite shower room. The house bathroom has a bath with shower over, WC, wash hand basin. Externally there is a drive to the front leading to the integral garage, to the rear is a generous size well established enclosed garden