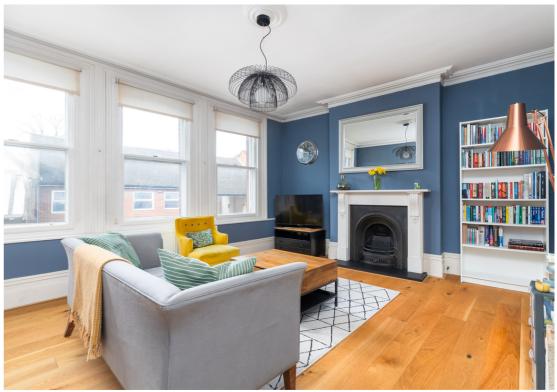

A characterful, unique and spacious two bedroom split level apartment nestled within the heart of Hitchin town centre and benefitting from two parking spaces.

Ground floor accommodation comprises of an entrance porch with stairs to the first floor. The bright and airy living room has a large sash windows and fire place, kitchen/dining room, WC and double bedroom. On the second floor is a landing space, large double bedroom and four piece bathroom suite including WC, wash hand basin, walk in shower and freestanding roll top bath. To the outside are two allocated parking spaces and a communal patio area.