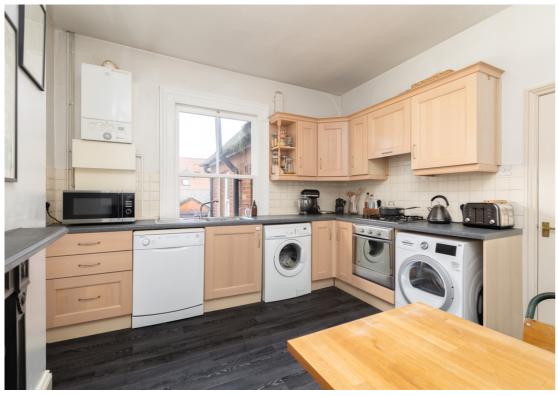

A characterful, unique and spacious two bedroom split level apartment nestled within the heart of Hitchin town centre and benefitting from two parking spaces.

Ground floor accommodation comprises of an entrance porch with stairs to the first floor. The bright and airy living room has a large sash windows and fire place, kitchen/dining room, WC and double bedroom. On the second floor is a landing space, large double bedroom and four piece bathroom suite including WC, wash hand basin, walk in shower and freestanding roll top bath. To the outside are two allocated parking spaces and a communal patio area.