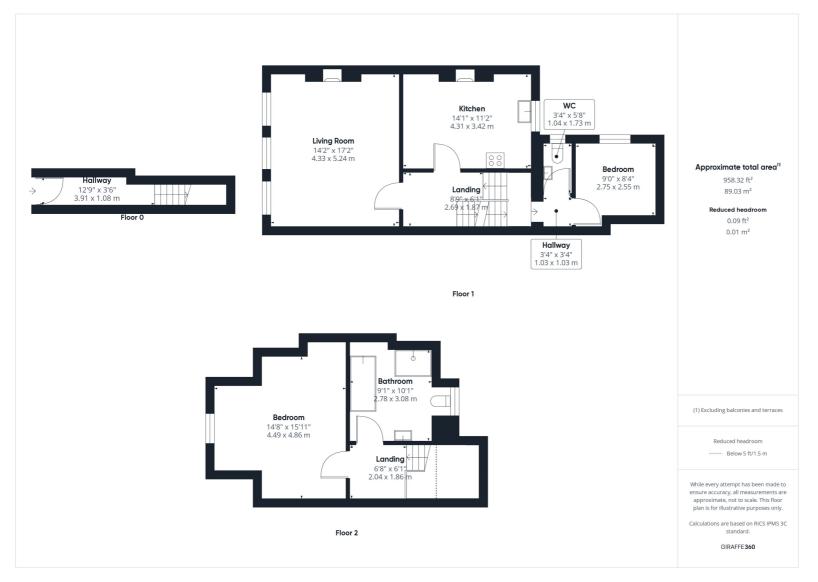

A characterful, unique and spacious two bedroom split level apartment nestled within the heart of Hitchin town centre and benefitting from two parking spaces.

Ground floor accommodation comprises of an entrance porch with stairs to the first floor. The bright and airy living room has a large sash windows and fire place, kitchen/dining room, WC and double bedroom. On the second floor is a landing space, large double bedroom and four piece bathroom suite including WC, wash hand basin, walk in shower and freestanding roll top bath. To the outside are two allocated parking spaces and a communal patio area.

- Two double bedroom split level maisonette
- Town Centre location
- Two parking spaces
- Unique and characteristic property
- · Gas central heating
- 17 mins, 0.7 miles to Hitchin train station (as per google maps)

All measurements are approximate and quoted in metric with imperial equivalents and for general guidance only and whilst every attempt has been made to ensure accuracy, they must not be relied on. The fixtures, fittings and appliances referred to have not been tested and therefore no guarantee can be given and that they are in working order. Internal photographs are reproduced for general information and it must not be inferred that any item shown is included with the property. For a free valuation, contact the numbers listed on the brochure.