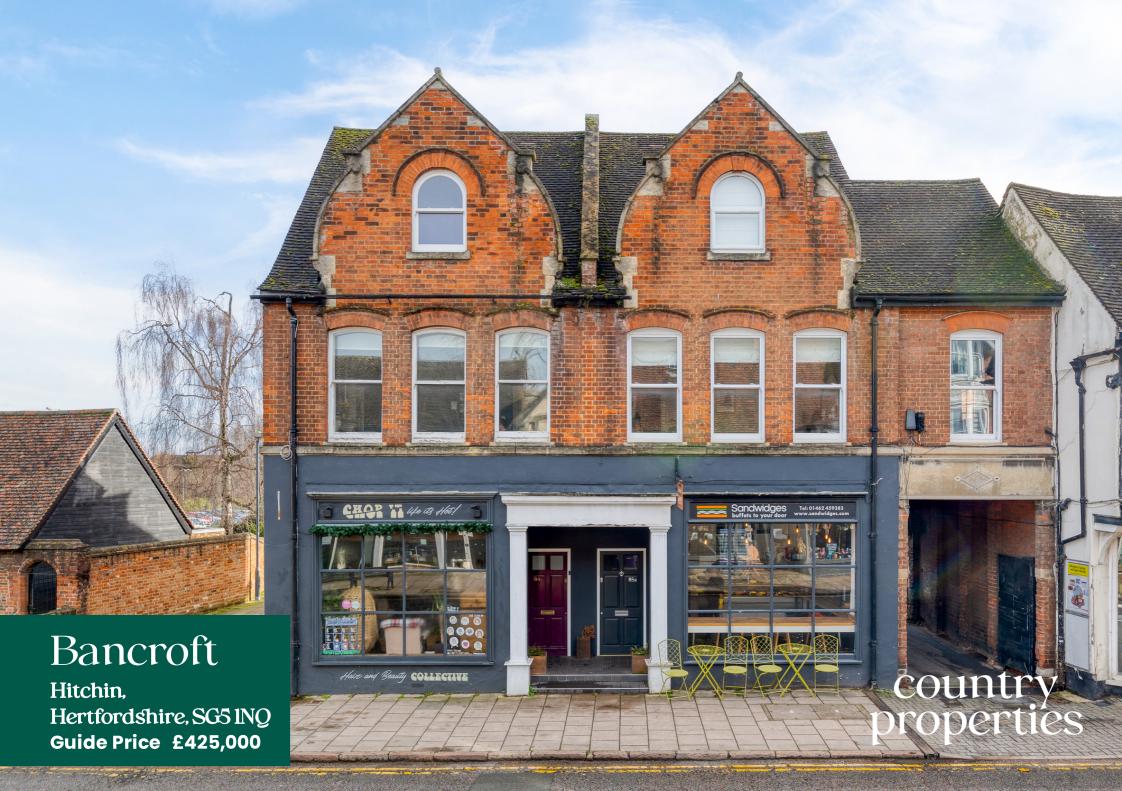

A characterful, unique and spacious two bedroom split level apartment nestled within the heart of Hitchin town centre and benefitting from two parking spaces.

Ground floor accommodation comprises of an entrance porch with stairs to the first floor. The bright and airy living room has a large sash windows and fire place, kitchen/dining room, WC and double bedroom. On the second floor is a landing space, large double bedroom and four piece bathroom suite including WC, wash hand basin, walk in shower and freestanding roll top bath. To the outside are two allocated parking spaces and a communal patio area.

Lease information

100 years remaining

Ground rent £100 per annum (as advised by the vendor)

Hitchin is a charming medieval market town and has many fine Tudor and Georgian buildings, particularly around the market square. Near to the market square stands the large medieval parish church of St Mary. The town provides good shopping as well as a swimming pool, football team, two theatres, a wide variety of restaurants and pubs and highly regarded girls and boys schools. There is also a mainline railway station providing direct access to Kings Cross and Cambridge.

- Two double bedroom split level maisonette
- Town Centre location
- Two parking spaces
- Unique and characteristic property
- · Gas central heating
- 17 mins, 0.7 miles to Hitchin train station (as per google maps)