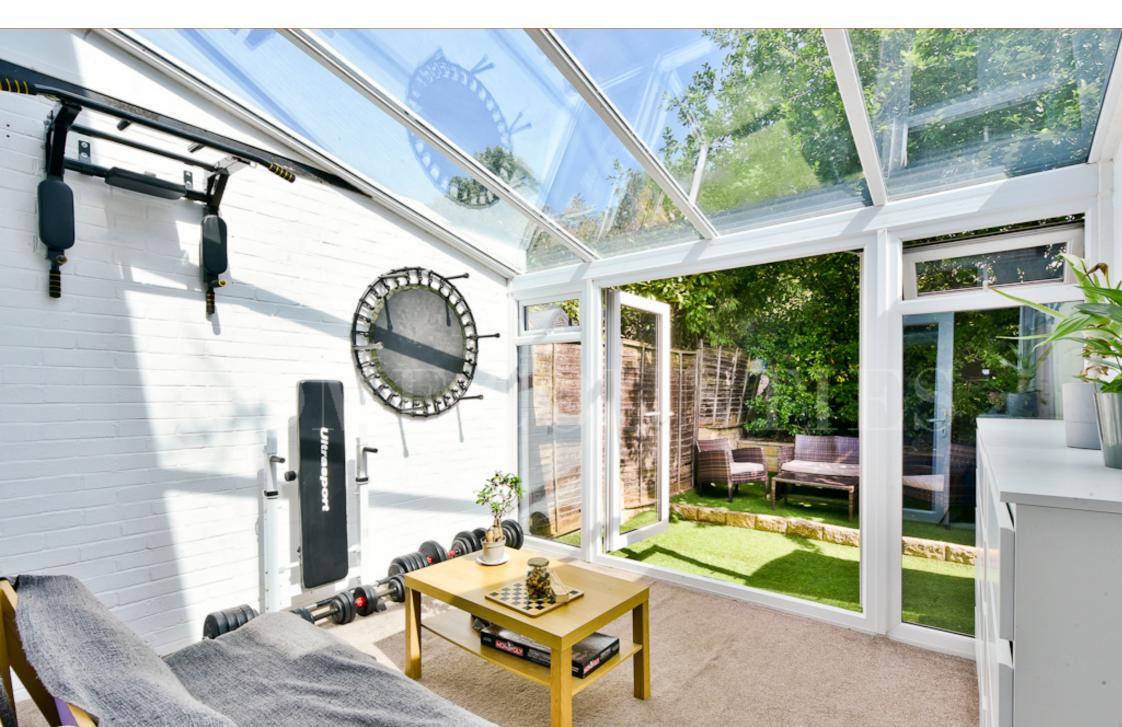

#### Accomodation

This spacious five bedroom town house is conveniently located within reach to both Potters Bar High Street and Darkes Lane amenities including Potters Bar Mainline Station with fast trains ti Kings Cross in just 18 minutes. The property offers flexible accommodation consisting of entrance hall with bedroom on the ground floor, first floor with open plan kitchen dining room and shower room, plus conservatory opening out into the garden. The first floor has lounge / office and a bedroom plus bathroom and the top floor a further two bedrooms.

Externally there is ample off street parking to the front and private courtyard garden to the rear.

Internal viewing is highly recommended.