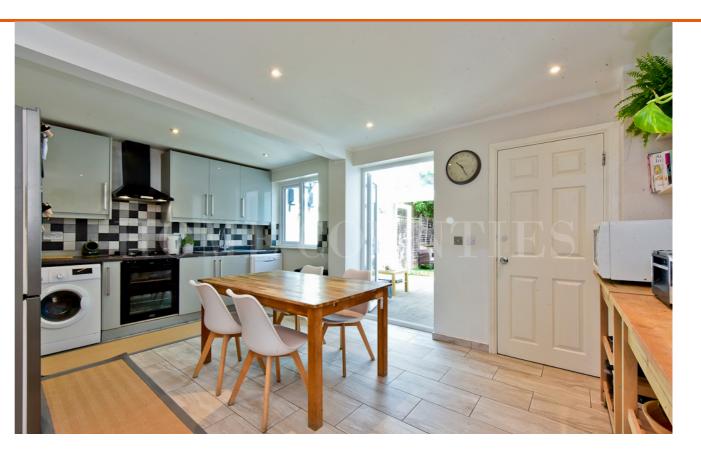

#### Accomodation

This spacious five bedroom town house is conveniently located within reach to both Potters Bar High Street and Darkes Lane amenities including Potters Bar Mainline Station with fast trains ti Kings Cross in just 18 minutes. The property offers flexible accommodation consisting of entrance hall with bedroom on the ground floor, first floor with open plan kitchen dining room and shower room, plus conservatory opening out into the garden. The first floor has lounge / office and a bedroom plus bathroom and the top floor a further two bedrooms.