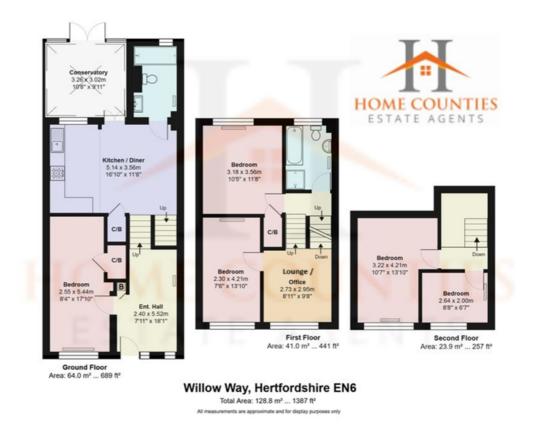

#### Accomodation

This spacious five bedroom town house is conveniently located within reach to both Potters Bar High Street and Darkes Lane amenities including Potters Bar Mainline Station with fast trains ti Kings Cross in just 18 minutes. The property offers flexible accommodation consisting of entrance hall with bedroom on the ground floor, first floor with open plan kitchen dining room and shower room, plus conservatory opening out into the garden. The first floor has lounge / office and a bedroom plus bathroom and the top floor a further two bedrooms.

Externally there is ample off street parking to the front and private courtyard garden to the rear.

Internal viewing is highly recommended.