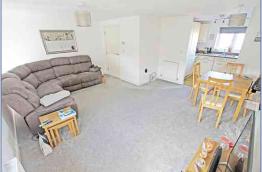

# Lounge

5.26m x 3.32m (17' 3" x 10' 11")

# Kitchen

2.71m x 2.09m (8' 11" x 6' 10")