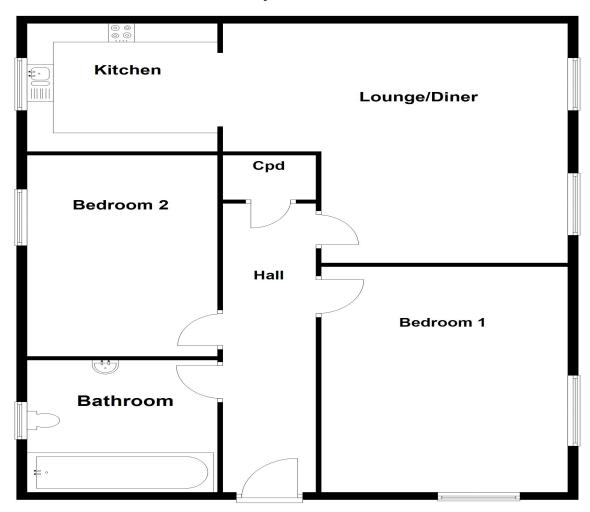

# **Entrance Hall**

Doors leading to:

# Lounge

5.26m x 3.32m (17' 3" x 10' 11")

# Kitchen

2.71m x 2.09m (8' 11" x 6' 10")

# **Family Bathroom**

Fitted to comprise three piece suite

### **Bedroom One**

3.31m x 3.09m (10' 10" x 10' 2")

# **Bedroom Two**

3.46m x 2.09m (11'4" x 6' 10")

# **Apartment**

elevation estate agents Plan produced using PlanUp.

>