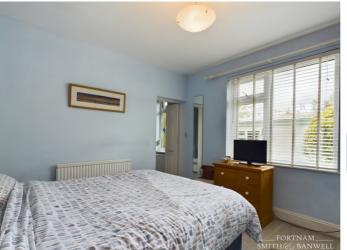

Door off dining room to en suite bedroom with shower WC and hand basin. Rear hall with stairs to first floor. Bedroom 2 also a double room. Spacious bathroom with bath, Wc, and handbasin.

Bright large family kitchen with fitted units. Range electric cooker plus extractor. Negotiable freestanding island unit. 2nd kitchen door back to dining hall.

First Floor: Landing with timber balustrade and eaves storage. Bedroom 3 double to rear with external door out to pretty timber balcony with garden views, also a dressing room.

Two further bedrooms, beds 4 & 5 currently utilised as storage/ additional office space. Bathroom with Wc,bath and handbasin.