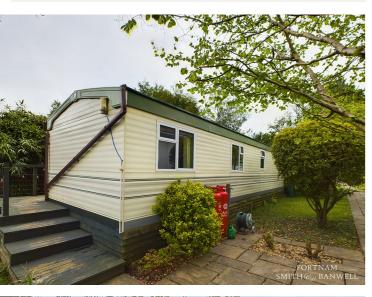

Large level garden

Level landscaped 0.5 acre gardens

Large fitted kitchen and separate utility

Conservatory

Family Bathroom Ground floor

Additional bathroom first floor

Mobile home adjacent to house with mains services

Timber summerhouse. Timber shed. Paved patio. Sited mobile home adjacent to the bungalow with two beds, lounge diner, fitted kitchen and shower room. Connected to the bungalows` drainage and electric but with calor gas. Front garden with lawn and mature beds plus greenhouse.