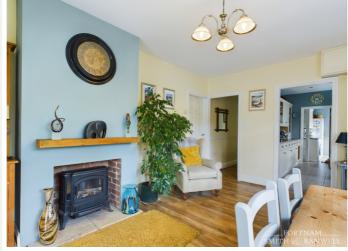

Long gravel drive forms an L shape by the garage. Front door into entrance hall. Into dining room with fireplace and space for electric log burner. French doors out to conservatory with views of rear garden. External door to garden & patio.

Separate adjacent utility with door to garden. Space for washing maching, tumble dryer and tall fridge freezer.

From rear hall the final door to very spacious triple aspect L shaped living room with feature fireplace and French doors to gardens. Door off to small study.