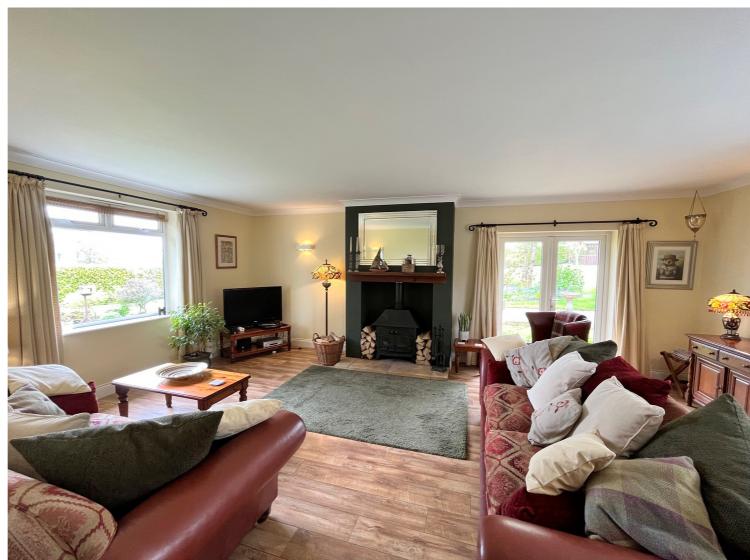

Separate adjacent utility with door to garden. Space for washing maching, tumble dryer and tall fridge freezer.

From rear hall the final door to very spacious triple aspect L shaped living room with feature fireplace and French doors to gardens. Door off to small study.