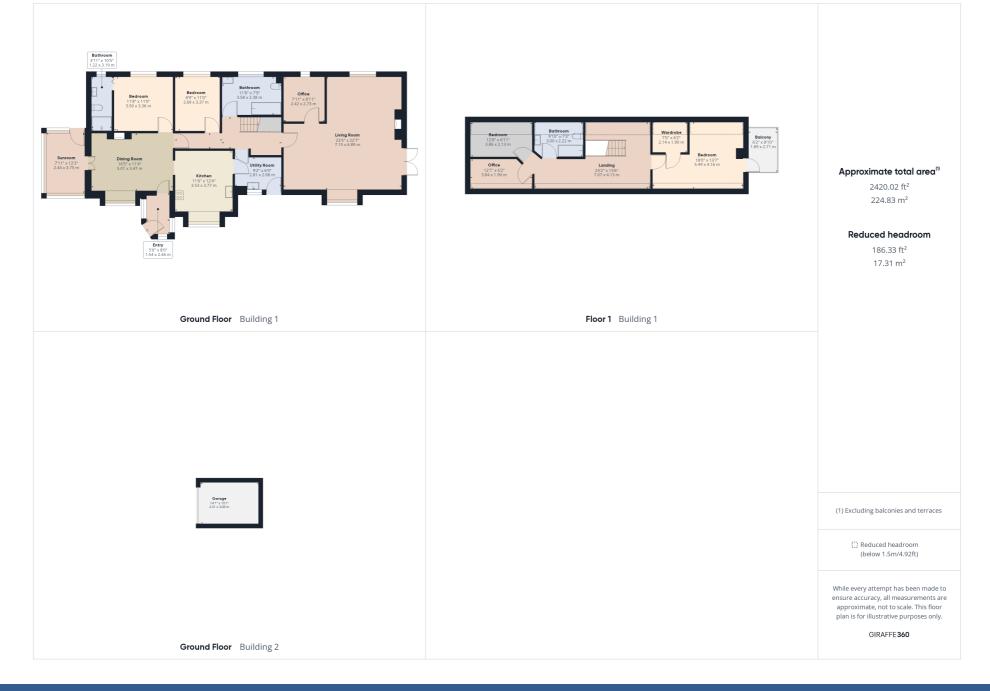

## in brief...

Charming spacious chalet bungalow

Triple aspect Living Room with fireplace

**Dining Hall** 

Two double beds ground floor, one with en suite

Three first floor bedrooms and family bathroom

Largest first floor bed with dressing room and balcony

Large level garden

Level landscaped 0.5 acre gardens

Large fitted kitchen and separate utility

Conservatory

Family Bathroom Ground floor

Additional bathroom first floor

Mobile home adjacent to house with mains services

2 greenhouses, garage, shed and stores

Most attractive versatile home in excess 2,400 sq ft

Long gravel drive forms an L shape by the garage. Front door into entrance hall. Into dining room with fireplace and space for electric log burner. French doors out to conservatory with views of rear garden. External door to garden & patio.

Door off dining room to en suite bedroom with shower WC and hand basin. Rear hall with stairs to first floor. Bedroom 2 also a double room. Spacious bathroom with bath, Wc, and handbasin.

Bright large family kitchen with fitted units. Range electric cooker plus extractor. Negotiable freestanding island unit. 2nd kitchen door back to dining hall.

Separate adjacent utility with door to garden. Space for washing maching, tumble dryer and tall fridge freezer.

From rear hall the final door to very spacious triple aspect L shaped living room with feature fireplace and French doors to gardens. Door off to small study.

First Floor: Landing with timber balustrade and eaves storage. Bedroom 3 double to rear with external door out to pretty timber balcony with garden views, also a dressing room.

Two further bedrooms, beds 4 & 5 currently utilised as storage/ additional office space. Bathroom with Wc,bath and handbasin.

Outside: A gardeners delight! Pretty planted beds flank the frontage. Gated low fence to gardens (Dog safety) Lovely expanse of flat lawn with mature beds & planting. Vegetable area. Two greenhouses

Garage with up & over door. Shed & wood store behind

Timber summerhouse. Timber shed. Paved patio. Sited mobile home adjacent to the bungalow with two beds, lounge diner, fitted kitchen and shower room. Connected to the bungalows` drainage and electric but with calor gas. Front garden with lawn and mature beds plus greenhouse.