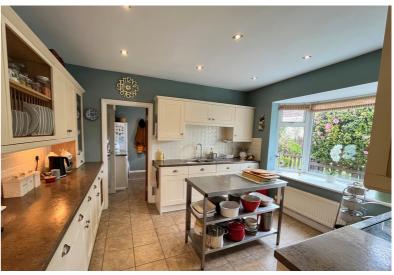

Door off dining room to en suite bedroom with shower WC and hand basin. Rear hall with stairs to first floor. Bedroom 2 also a double room. Spacious bathroom with bath, Wc, and handbasin.

Bright large family kitchen with fitted units. Range electric cooker plus extractor. Negotiable freestanding island unit. 2nd kitchen door back to dining hall.