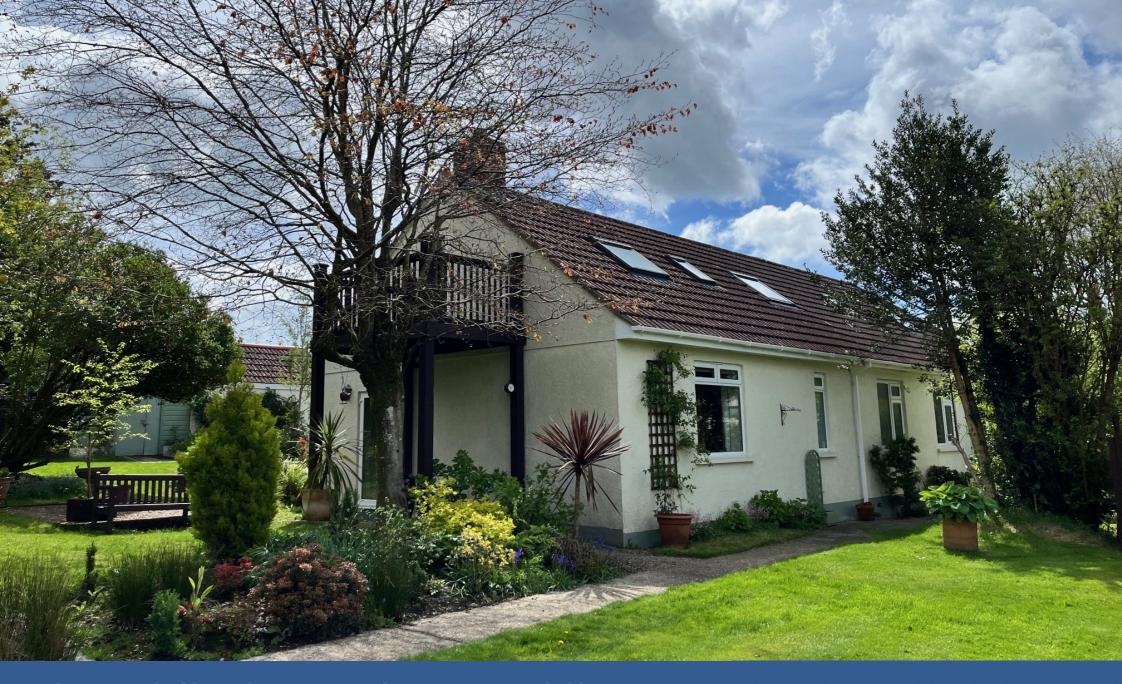

## in more detail...

Heathfield was originally constructed in 1928 with a first floor added in 1999. A most attractive setting in Raymonds Hill in a 0.5 acre level garden plot. The internal layout is adaptable to suit a variety of family uses either as bedrooms, office space, playrooms, hobbies etc. A very pleasing characterful property with a great deal of natural light and a beautiful large garden.

First Floor: Landing with timber balustrade and eaves storage. Bedroom 3 double to rear with external door out to pretty timber balcony with garden views, also a dressing room.

Two further bedrooms, beds 4 & 5 currently utilised as storage/ additional office space. Bathroom with Wc,bath and handbasin.