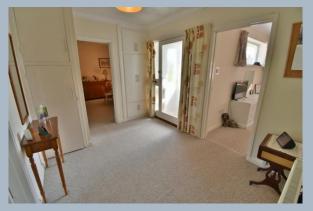

The accommodation comprises two double bedrooms served by a modern shower room and separate cloakroom, a fitted kitchen with double glazed door to the rear garden, spacious 23ft lounge/dining room with large windows to the front and rear.

Other benefits include a convenient storm porch, reception hallway, double glazing and gas central heating, driveway parking for several vehicles to a detached single garage with pitched roof and up and over door.

- Entrance lobby double glazed door and window
- Entrance hall with double doors to storage cupboard
- **Kitchen** fitted in a range of floor and wall mounted units with adjacent worktops, tiled splashbacks, space for cooker, plumbing for washing machine, sink unit with double glazed window above and door the rear garden
- Spacious dual aspect living/dining room measuring approximately 23ft 2in x 12ft
- Bedroom one with double glazed window to the front aspect
- Bedroom two with double glazed window to the rear aspect
- **Shower room** fitted in a modern white suite comprising shower cubicle with marble effect acrylic splash screen and glazed doors, low level WC, wash hand basin, opaque double glazed window and part tiled walls
- **Driveway** providing parking for several vehicles to one side of the bungalow and in turn leading to the garage
- Impressive front lawn setting the property back from the road with mature screened hedging along all boundaries
- Detached garage with pitched roof and up and over door and single door to the garden
- **The rear garden** is particularly private with paved patio, side gate, mature hedging to the rear boundary, outside tap