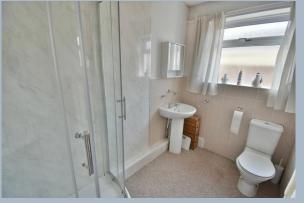

- Entrance lobby double glazed door and window
- Entrance hall with double doors to storage cupboard
- **Kitchen** fitted in a range of floor and wall mounted units with adjacent worktops, tiled splashbacks, space for cooker, plumbing for washing machine, sink unit with double glazed window above and door the rear garden
- Spacious dual aspect living/dining room measuring approximately 23ft 2in x 12ft
- Bedroom one with double glazed window to the front aspect
- Bedroom two with double glazed window to the rear aspect
- **Shower room** fitted in a modern white suite comprising shower cubicle with marble effect acrylic splash screen and glazed doors, low level WC, wash hand basin, opaque double glazed window and part tiled walls
- **Driveway** providing parking for several vehicles to one side of the bungalow and in turn leading to the garage
- Impressive front lawn setting the property back from the road with mature screened hedging along all boundaries
- Detached garage with pitched roof and up and over door and single door to the garden
- **The rear garden** is particularly private with paved patio, side gate, mature hedging to the rear boundary, outside tap