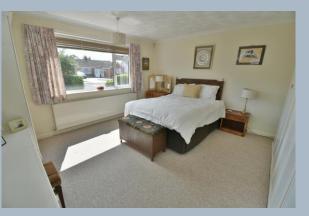

The accommodation comprises two double bedrooms served by a modern shower room and separate cloakroom, a fitted kitchen with double glazed door to the rear garden, spacious 23ft lounge/dining room with large windows to the front and rear.

- Entrance lobby double glazed door and window
- Entrance hall with double doors to storage cupboard
- **Kitchen** fitted in a range of floor and wall mounted units with adjacent worktops, tiled splashbacks, space for cooker, plumbing for washing machine, sink unit with double glazed window above and door the rear garden
- Spacious dual aspect living/dining room measuring approximately 23ft 2in x 12ft
- Bedroom one with double glazed window to the front aspect
- Bedroom two with double glazed window to the rear aspect
- **Shower room** fitted in a modern white suite comprising shower cubicle with marble effect acrylic splash screen and glazed doors, low level WC, wash hand basin, opaque double glazed window and part tiled walls
- **Driveway** providing parking for several vehicles to one side of the bungalow and in turn leading to the garage
- Impressive front lawn setting the property back from the road with mature screened hedging along all boundaries
- Detached garage with pitched roof and up and over door and single door to the garden
- **The rear garden** is particularly private with paved patio, side gate, mature hedging to the rear boundary, outside tap