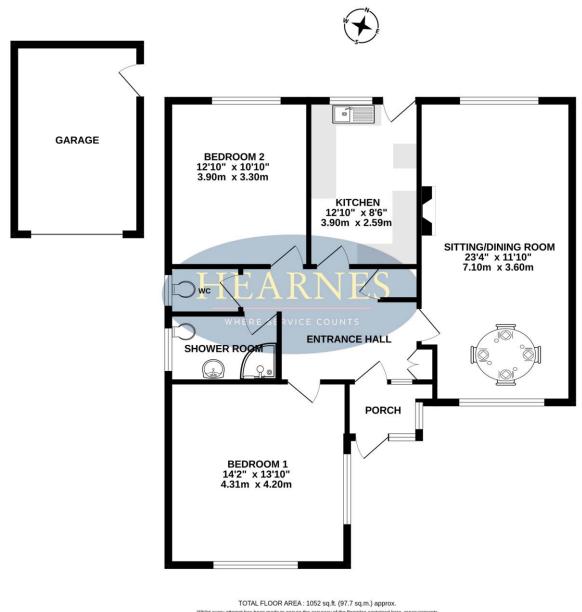

## GROUND FLOOR 1052 sq.ft. (97.7 sq.m.) approx.

Whilst every attempt has been made to ensure the accuracy of the floorplan contained here, measurements of doors, windows, nooms and any other items are approximate and no responsibility is taken for any error, omission or mis-statement. This plan is for itsuftative purposes only and should be used as such by any prospective purchaser. The services, systems and appliances shown have not been tested and no guarantee