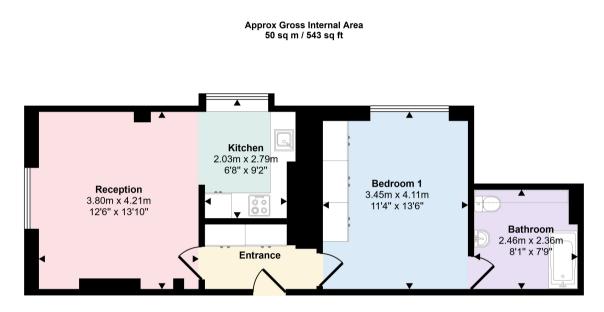

### Floorplan

Denotes head height below 1.5m

This floorplan is only for illustrative purposes and is not to scale. Measurements of rooms, doors, windows, and any items are approximate and no responsibility is taken for any error, omission or mis-statement. Icons of items such as bathroom suites are representations only and may not look like the real items. Made with Made Snappy 360.