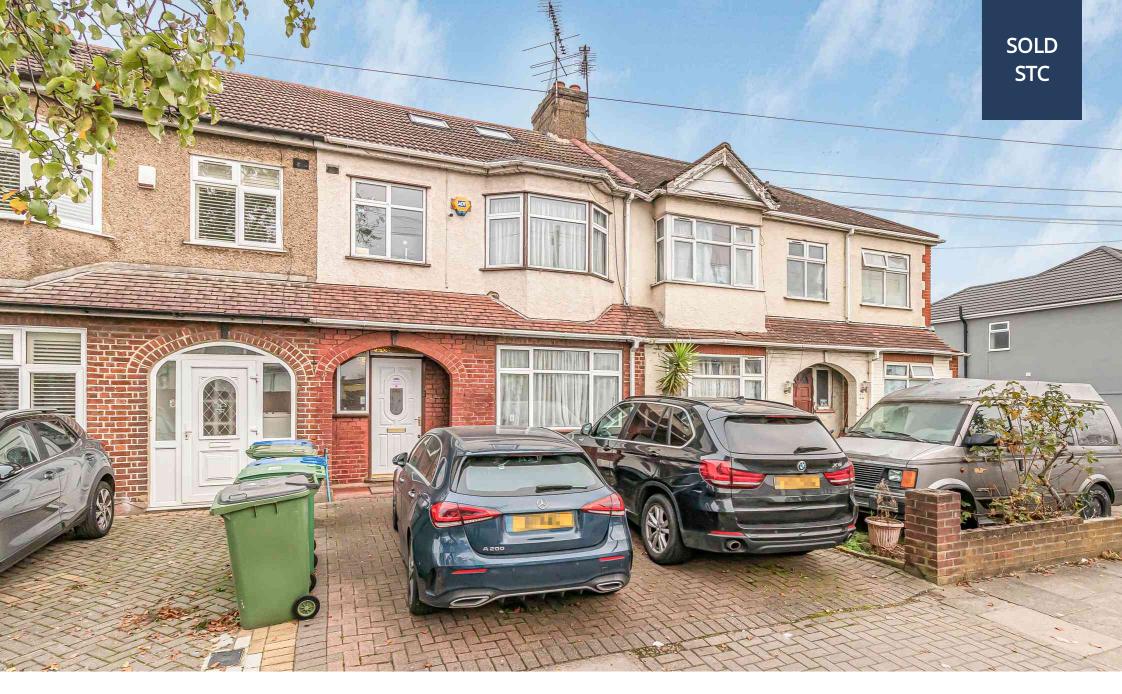

77 Manor Farm Road, Wembley, Greater London HA0 1BN

£650,000 - Freehold

## PROPERTY SUMMARY

Peter Gamble & Co. offer to the market this well presented 4-BEDROOM, 3-BATHROOM home.

Situated in this prime location just minutes walk from Alperton Tube station, Ealing Road and other local amenities.

The property has been modernised throughout and benefits from for a rear kitchen extension and full loft conversion.

Briefly comprising: Separate front reception (currently 5th bedroom), ground floor shower and w/c, extended kitchen diner.

First floor: 3 bedrooms and family bathroom

Top floor: large double bedroom and en-suite bathroom.

Paved driveway to the front for 2 cars and good sized garage