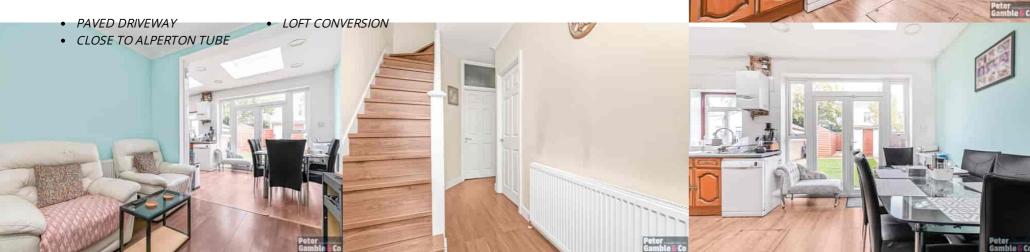

The property has been modernised throughout and benefits from for a rear kitchen extension and full loft conversion.

Briefly comprising: Separate front reception (currently 5th bedroom), ground floor shower and w/c, extended kitchen diner.

First floor: 3 bedrooms and family bathroom

Top floor: large double bedroom and en-suite bathroom.

Paved driveway to the front for 2 cars and good sized garage