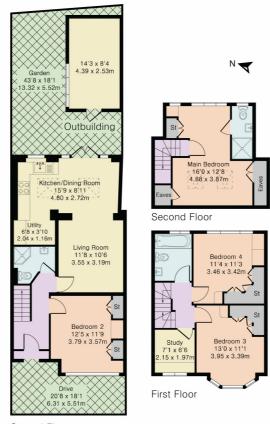

## Approximate Gross Internal Area 1367 sq ft - 126 sq m

Ground Floor Area 596 sq ft - 55 sq m First Floor Area 414 sq ft - 38 sq m Second Floor Area 236 sq ft - 22 sq m Outbuilding Area 121 sq ft - 11 sq m

Ground Floor