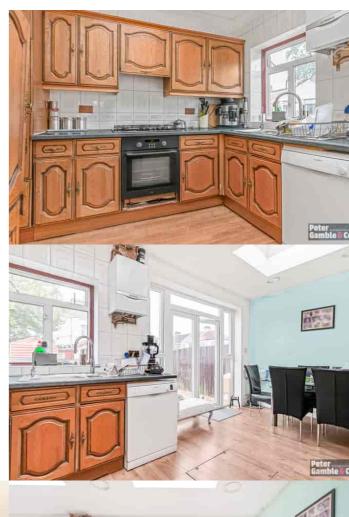

The property has been modernised throughout and benefits from for a rear kitchen extension and full loft conversion.

Briefly comprising: Separate front reception (currently 5th bedroom), ground floor shower and w/c, extended kitchen diner.