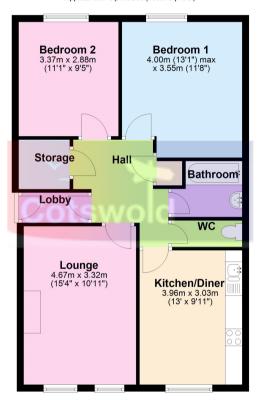

The property benefits from a generous lockable storage cupboard within the communal entrance hall.

Lounge: 15' 4 x 10' 9

Kitchen/dining room: 13' 2 x 9' 9

Bedroom one: 13' 1 max x 11' 6 max

Bedroom two: 11' x 9' 4

First Floor Approx. 69.7 sq. metres (750.1 sq. feet)

Total area: approx. 69.7 sq. metres (750.1 sq. feet)