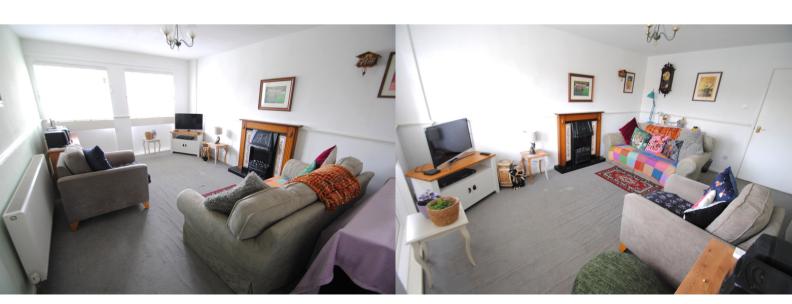

Communal entrance hall with stairs to first floor and apartment 103

Entrance hall with built-in storage cupboard and airing cupboard and doors to lounge, kitchen/dining room, bathroom, separate WC and bedrooms one and two. Lounge: window to front aspect, fireplace fitted with electric coal effect fire. (not tested). Kitchen/dining room: window to front aspect, fitted with a modern matching range of eye and base level storage units, with built-in fan assisted oven and gas hob, space and plumbing for washing machine, appliance space, wall mounted Worcester gas combination boiler and ceramic tiled flooring. Bathroom: fully tiled modern white suite, bath with Mira shower, shower screen, vanity unit and heated towel radiator. Bedroom one: window to rear aspect. Bedroom two: window to rear aspect.