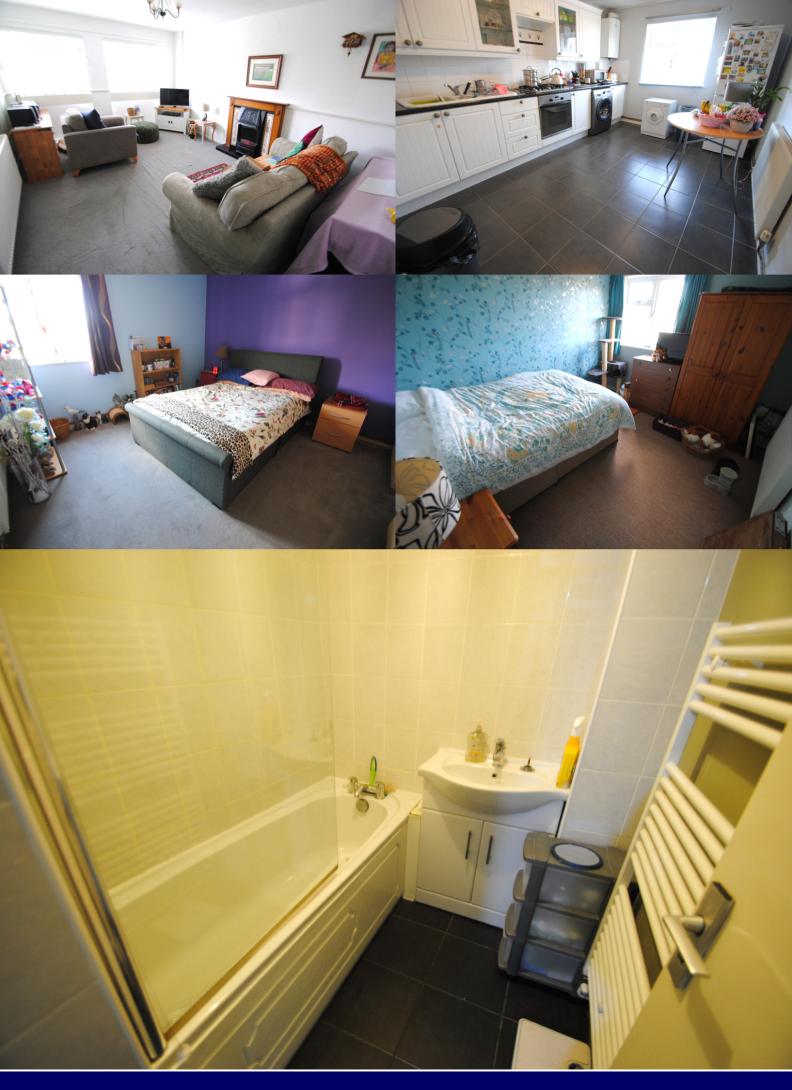

Communal entrance hall with stairs to first floor and apartment 103

Entrance hall with built-in storage cupboard and airing cupboard and doors to lounge, kitchen/dining room, bathroom, separate WC and bedrooms one and two. Lounge: window to front aspect, fireplace fitted with electric coal effect fire. (not tested). Kitchen/dining room: window to front aspect, fitted with a modern matching range of eye and base level storage units, with built-in fan assisted oven and gas hob, space and plumbing for washing machine, appliance space, wall mounted Worcester gas combination boiler and ceramic tiled flooring. Bathroom: fully tiled modern white suite, bath with Mira shower, shower screen, vanity unit and heated towel radiator. Bedroom one: window to rear aspect. Bedroom two: window to rear aspect.

The property benefits from a generous lockable storage cupboard within the communal entrance hall.

Lounge: 15' 4 x 10' 9

Kitchen/dining room: 13' 2 x 9' 9

Bedroom one: 13' 1 max x 11' 6 max

Bedroom two: 11' x 9' 4