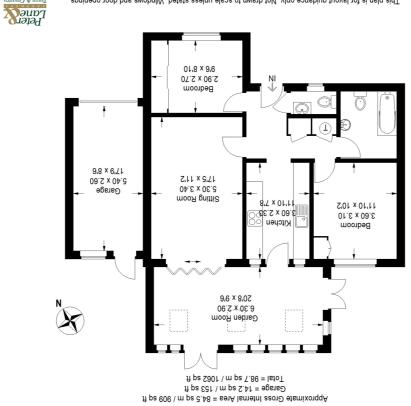

## Castle Gardens, Kimbolton Huntingdon, PE28 0JE

are approximate. Whilst every care is taken in the preparation of this plan, please check all dimensions, shapes and compass bearings before making any decisions reliant upon them. (ID810413) This plan is for layout guidance only. Not drawn to scale unless stated. Windows and door openings

## OFFERS OVER £400,000

- CHAIN FREE.
- Outstanding Opportunity to Acquire a Modern Bungalow in the Centre of Kimbolton.
- South Facing Garden backing onto Duchess Walk.
- Extended and Significantly Improved.
- Two Comfortable Bedrooms
- Spacious and Comfortable Sitting Room.
- Superb Sun Lounge.
- Refitted Kitchen with Quality Cabinets and Appliances.
- Bathroom and Separate Cloakroom/WC.
- · Garage and Driveway.

Fine semi-detached bungalow, superbly extended and significantly improved with delightful gardens, perfectly positioned within walking distance of the High Street and local amenities.