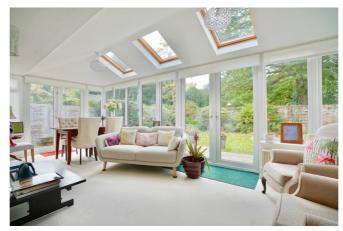

## OFFERS OVER £400,000

- CHAIN FREE.
- Outstanding Opportunity to Acquire a Modern Bungalow in the Centre of Kimbolton.
- South Facing Garden backing onto Duchess Walk.
- Extended and Significantly Improved.
- Two Comfortable Bedrooms
- Spacious and Comfortable Sitting Room.
- Superb Sun Lounge.
- Refitted Kitchen with Quality Cabinets and Appliances.
- Bathroom and Separate Cloakroom/WC.
- · Garage and Driveway.

Fine semi-detached bungalow, superbly extended and significantly improved with delightful gardens, perfectly positioned within walking distance of the High Street and local amenities.