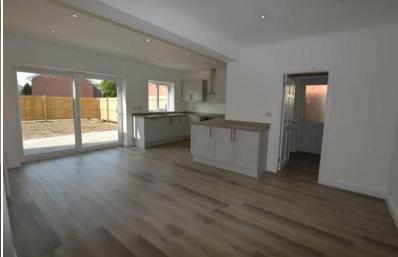

The council tax band is D.

The interior of this beautifully presented property comprises a spacious living room, dining room, fitted kitchen, 3 bedrooms, 1 en-suite and the family bathroom. The exterior boasts a private rear garden, perfect for enjoying the summer months.