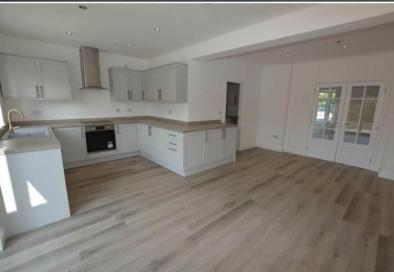

The council tax band is D.

The interior of this beautifully presented property comprises a spacious living room, dining room, fitted kitchen, 3 bedrooms, 1 en-suite and the family bathroom. The exterior boasts a private rear garden, perfect for enjoying the summer months.