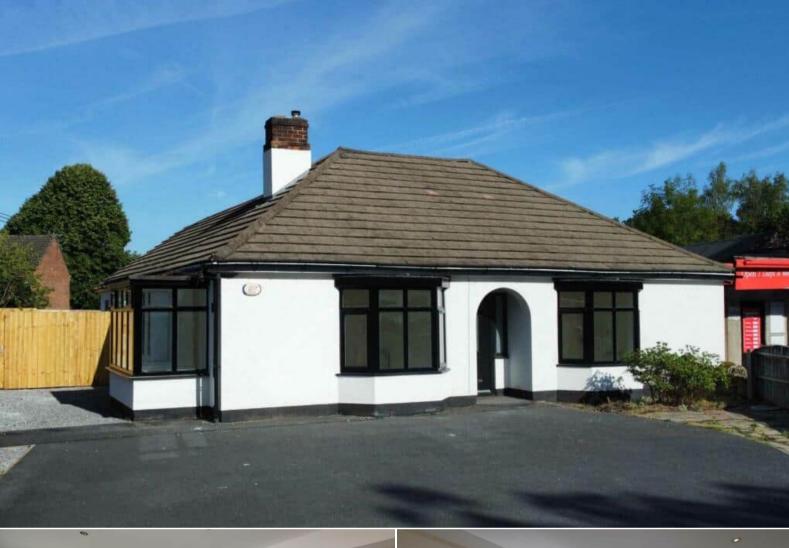

## Eastham Rake Wirral

Bettermove are proud to present this 3 bedroom detached bungalow in Wirral available with no forward chain.

The property benefits from double glazing, gas central heating throughout and has off street parking available.

The council tax band is D.

The interior of this beautifully presented property comprises a spacious living room, dining room, fitted kitchen, 3 bedrooms, 1 en-suite and the family bathroom. The exterior boasts a private rear garden, perfect for enjoying the summer months.

Located in the popular area of Wirral, the property is close to a range of amenities, including shops, supermarkets, restaurants and pubs. Excellent transport connections can be found from the M52, A41 and many local bus routes.