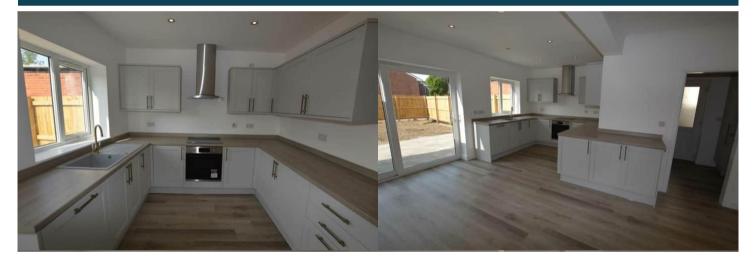

The council tax band is D.

The interior of this beautifully presented property comprises a spacious living room, dining room, fitted kitchen, 3 bedrooms, 1 en-suite and the family bathroom. The exterior boasts a private rear garden, perfect for enjoying the summer months.