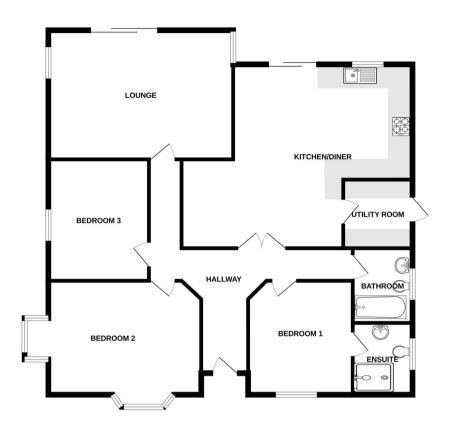

The council tax band is D.

The interior of this beautifully presented property comprises a spacious living room, dining room, fitted kitchen, 3 bedrooms, 1 en-suite and the family bathroom. The exterior boasts a private rear garden, perfect for enjoying the summer months.

Whilst every attempt has been made to ensure the accuracy of the floorplan contained here, measurement of doors, vindoors, comes and any other tens are approximate and no responsibility is taken for any error omission or mis-statement. This plan is for illustrative purposes only and should be used as such by any prospective purchaser. The services, systems and applicances shown have not been tested and no guarant as to their operability or efficiency can be given.