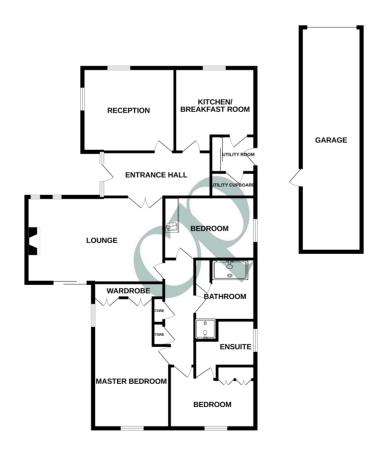

## GROUND FLOOR

Whilst every attempt has been made to ensure the accuracy of the Booplan contained here, measurement of doors, undoors, norms and any other terms are approximate and no reponsibility is taken for a consistent or mis-statement. This plan is for illustrative purposes only and should be used as such by any prospective purchaser. The services, systems and applicates shown have not been tested and no guarant as to their operability or efficiency can be given.

#### Accommodation

#### **Entrance Hall**

Entrance door and double glazed window to the front, radiator.

#### Lounge

19' 9" x 12' 5" (6.02m x 3.78m) Feature fireplace, double glazed patio doors, coving, wall light points, two radiators, double glazed window to the front.

## Family/Dining Room

13' 3" x 11' 1" (4.04m x 3.38m) Feature fireplace, double glazed windows to the front and side, radiator.

## Kitchen/Breakfast Room

12' 4" x 10' 10" (3.76m x 3.30m) A range of base and wall mounted units, 1.5 basin stainless steel sink and drainer, Bosch split-level double oven and electric hob, double glazed window to the front, radiator.

### Utility

Base and wall mounted units, built-in utility cupboard and larder, boiler, window to the side.

#### Inner Hall

Two built-in storage cupboards.

## Bedroom One

18' 6" x 10' 11" (5.64m x 3.33m) Built-in wardrobes, double glazed windows to the side and rear, radiator.

#### **Bedroom Two**

12' 6" x 9' 0" (3.81m x 2.74m) Built-in wardrobes, double glazed window to the front, radiator.

## Ensuite

A suite comprising of a shower cubicle, low level WC, wash hand basin, window to the side, radiator.

## Bedroom Three/Study

13' 0" x 9' 1" (3.96m x 2.77m) Built-in wardrobes, double glazed window to the side, radiator.

#### Bathroom

A suite comprising of a panelled bath and separate shower cubicle, low level WC, wash hand basin, window to the side, airing cupboard, radiator.

## Parking

Single garage with electric up and over door plus ample off-road parking to the front.