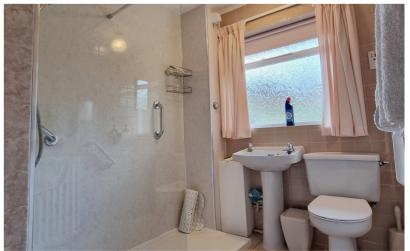

## Ensuite

A suite comprising of a shower cubicle, low level WC, wash hand basin, window to the side, radiator.

#### Bathroom

A suite comprising of a panelled bath and separate shower cubicle, low level WC, wash hand basin, window to the side, airing cupboard, radiator.