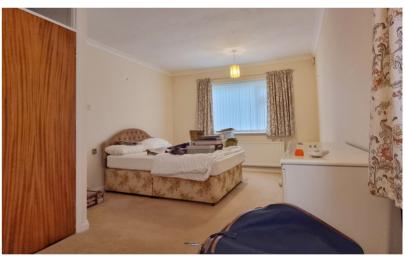

## Bedroom One

18' 6" x 10' 11" (5.64m x 3.33m) Built-in wardrobes, double glazed windows to the side and rear, radiator.

#### **Bedroom Two**

12' 6" x 9' 0" (3.81m x 2.74m) Built-in wardrobes, double glazed window to the front, radiator.

## Bedroom Three/Study

13' 0" x 9' 1" (3.96m x 2.77m) Built-in wardrobes, double glazed window to the side, radiator.