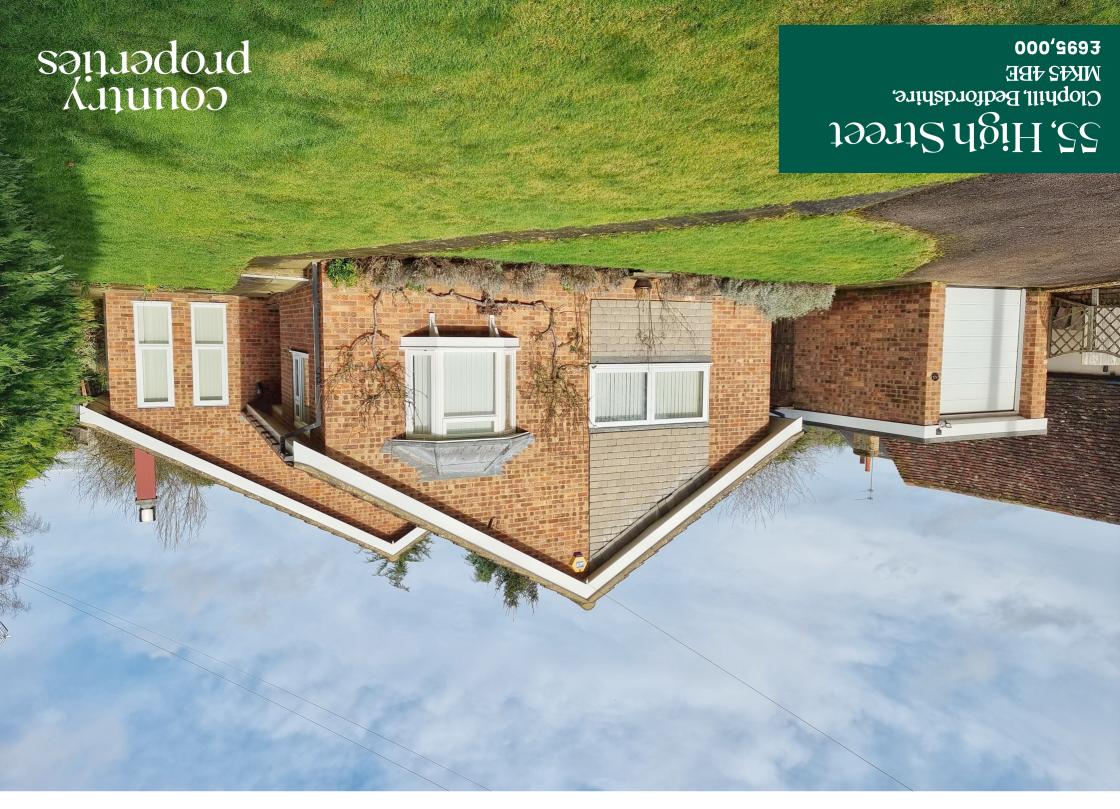

# Viewing by appointment only

country properties This well-proportioned detached bungalow offers three generous bedrooms and versatile reception rooms for comfortable living. The property also features a substantial 33ft detached garage perfect for storage or workshop use.

- No upper chain.
- 19ft lounge with feature fireplace.
- Kitchen and utility room.
- Three bedrooms.
- Front and rear gardens.
- 33ft garage and ample off-road parking.