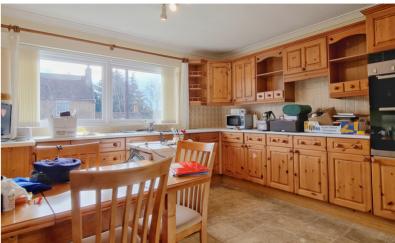

## Kitchen/Breakfast Room

12' 4" x 10' 10" (3.76m x 3.30m) A range of base and wall mounted units, 1.5 basin stainless steel sink and drainer, Bosch split-level double oven and electric hob, double glazed window to the front, radiator.