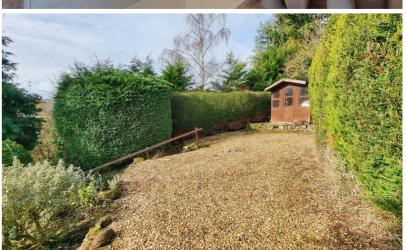

### Rear Garden

A north-facing garden with a raised lawn area, patio and shingle seating areas, flower beds, shed, external lights and tap, brick retaining wall.