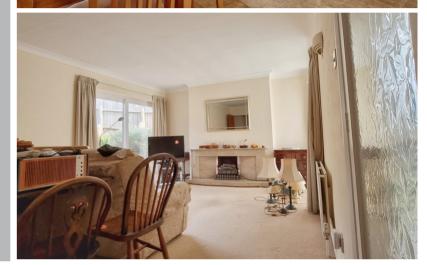

#### Lounge

19' 9" x 12' 5" (6.02m x 3.78m) Feature fireplace, double glazed patio doors, coving, wall light points, two radiators, double glazed window to the front.

## Family/Dining Room

13' 3" x 11' 1" (4.04m x 3.38m) Feature fireplace, double glazed windows to the front and side, radiator.