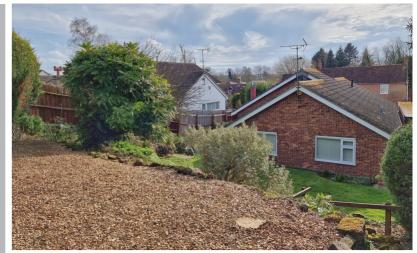

## Front Garden

Lawn area with shrubs and flower borders.

### Rear Garden

A north-facing garden with a raised lawn area, patio and shingle seating areas, flower beds, shed, external lights and tap, brick retaining wall.