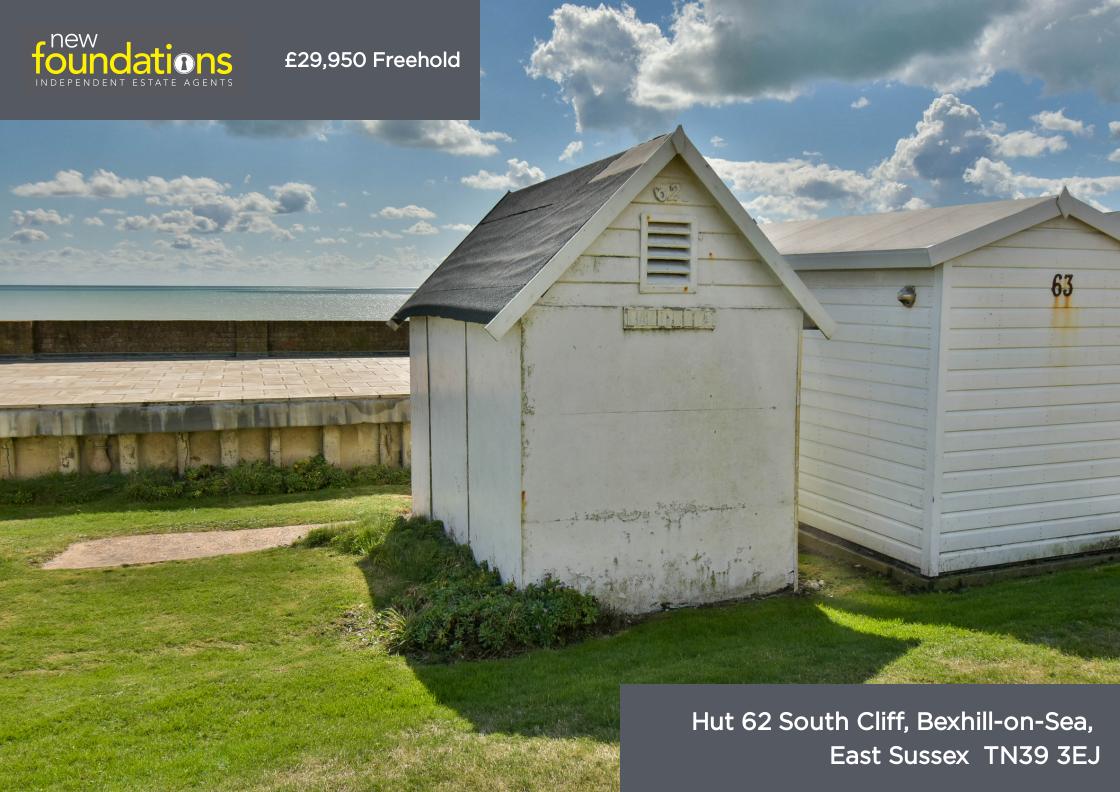

#### PROPERTY DESCRIPTION

A freehold Beach Hut situated in the sought after South Cliff area enjoying delightful views of the sea and coastline to Eastbourne and Beachy head. Walking distance of Bexhill Town Centre other notable features include access to locked toilet and water tap and easy access to the beach. (Please note the current hut is in poor condition and will need to be replaced)

## Hut

 $10' 7'' \times 6' 0'' (3.23m \times 1.83m)$  measured externally. (please note, hut will need replacing)