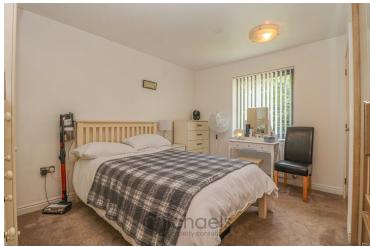

#### Master Bedroom

12' 6" x 11' 5" (3.81m x 3.48m) UPVC window to rear, radiator, inset wardrobe