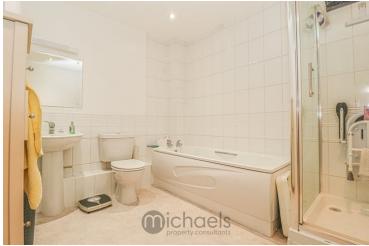

#### **Bathroom Suite**

Four piece bathroom suite comprising of low level W.C, vanity wash hand basin, shower cubicle with tiled wall behind, radiator, tiled walls, extractor fan, inset spotlights