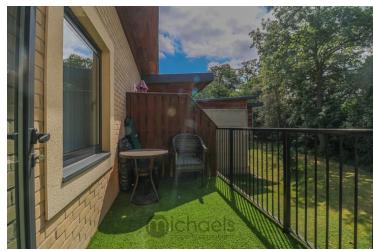

t, storage/airing cupboard, radiator, telecom entrance system, further doors to:

#### Master Bedroom



12' 6" x 11' 5" (3.81m x 3.48m) UPVC window to rear, radiator, inset wardrobe

#### **Bathroom Suite**



Four piece bathroom suite comprising of low level W.C, vanity wash hand basin, shower cubicle with tiled wall behind, radiator, tiled walls, extractor fan, inset spotlights

#### Living Room



19' 3" x 12' 6" (5.87m x 3.81m) UPVC window to rear aspect, glass panel door to balcony, radiator, opening to:

#### **Kitchen**



12'9" x 12'2" (3.89m x 3.71m) Full range of fitted base and eye level units with work surfaces over, inset four ring electric hob with extractor fan over, inset stainless steel sink, drainer and taps over, inset spotlights

## Property Details.

### Agents Note



This property is offered on a leasehold basis. We are advised by the seller that the current lease length remaining is 109 years with a service charge of £3504.00 per Annum (£292 per month) with a ground rent of £100 per annum. We do however advise all perspective buyers to confirm this with their solicitor.

## Property Details.

#### Floorplans



#### Location



We have not carried out a structural survey and the services, appliances and specific fittings have not been tested. All photographs, measurements, floor plans and distances referred to are given as a guide only and should not be relied upon for the purchase of carpets or any other fixtures or fittings. Gardens, roof terraces, balconies and communal gardens as well as tenure and lease details cannot have their accuracy guaran