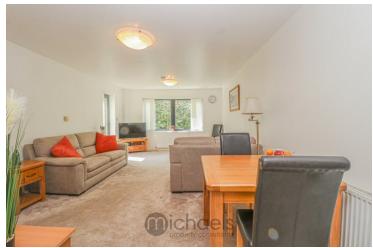

#### Living Room

19' 3" x 12' 6" (5.87m x 3.81m) UPVC window to rear aspect, glass panel door to balcony, radiator, opening to:

#### **Kitchen**

12'9" x 12'2" (3.89m x 3.71m) Full range of fitted base and eye level units with work surfaces over, inset four ring electric hob with extractor fan over, inset stainless steel sink, drainer and taps over, inset spotlights