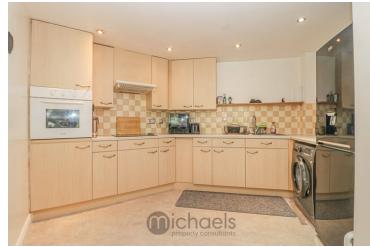

#### **Kitchen**

12'9" x 12'2" (3.89m x 3.71m) Full range of fitted base and eye level units with work surfaces over, inset four ring electric hob with extractor fan over, inset stainless steel sink, drainer and taps over, inset spotlights