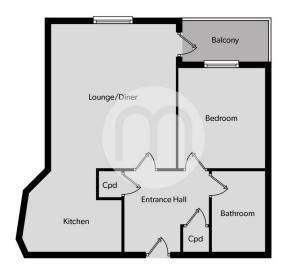

extractor fan, inset spotlights

#### Living Room



19' 3" x 12' 6" (5.87m x 3.81m) UPVC window to rear aspect, glass panel door to balcony, radiator, opening to:

#### **Kitchen**



12'9" x 12'2" (3.89m x 3.71m) Full range of fitted base and eye level units with work surfaces over, inset four ring electric hob with extractor fan over, inset stainless steel sink, drainer and taps over, inset spotlights

## Property Details.

### Agents Note



This property is offered on a leasehold basis. We are advised by the seller that the current lease length remaining is 109 years with a service charge of £3504.00 per Annum (£292 per month) with a ground rent of £100 per annum. We do however advise all perspective buyers to confirm this with their solicitor.

## Property Details.

#### Floorplans



#### Location



We have not carried out a structural survey and the services, appliances and specific fittings have not been tested. All photographs, measurements, floor plans and distances referred to are given as a guide only and should not be relied upon for the purchase of carpets or any other fixtures or fittings. Gardens, roof terraces, balconies and communal gardens as well as tenure and lease details cannot have their accuracy guaranteed for intending purchasers. Lease details, service ground rent (where applicable) are given as a guide only and should be checked and confirmed by your solicitor prior to exchange of contracts.



62 Head Street, Essex, CO1 1PB 🌔 (01206 576999 🎤 🥑 sales@michaelsproperty.co.uk