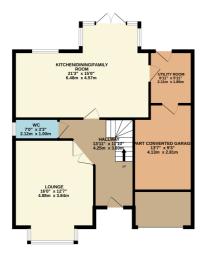

Hazel Close, Eden Park, Rugby, CV21 1UR

This gorgeous detached property is presented in 'show home' condition boasting stylish accommodation throughout to comprise: large entrance hallway, cloakroom/w.c, generous lounge with open countryside views to the front. Situated off the hallway is a stunning lifestyle kitchen/family room and utility. The kitchen is fitted with white high gloss units, integrated Bosch appliances to include fridge/freezer, dishwasher, built in double oven, gas hob and extractor all perfectly complimented by oak effect square profile work surfaces. With 'Amtico' flooring and french doors to the garden this is an outstanding space within the home. Leading off from the utility room is access to the partly converted garage, offering prospective buyers an additional versatile space within this home, but could quite easily be reverted back to a full sized functional garage. To the first floor the well proportioned master bedroom benefits from built in wardrobes and a good sized ensuite and fabulous extended views across the valley. The second generous double bedroom also boasts an ensuite shower room, there are three further double bedrooms and completeing the upstairs of this fantastic family home is a large family bathroom with separate shower enclosure.

GROUND FLOOR 811 sq.ft. (75.3 sq.m.) approx.

1ST FLOOR 755 sq.ft. (70.1 sq.m.) approx.

01788 577 218 info@guild-house.com guildhouseestateagents.co.uk

Agents note: All measurements are approximate and whilst every attempt has been made to ensure accuracy they are for general guidance only and must not be relied on. The fixture and fittings referred to have not been tested and therefore no guarantee can be given that they are in working order. Internal photographs are reproduced for general information and it must not be inferred that any item shown is included with the property.