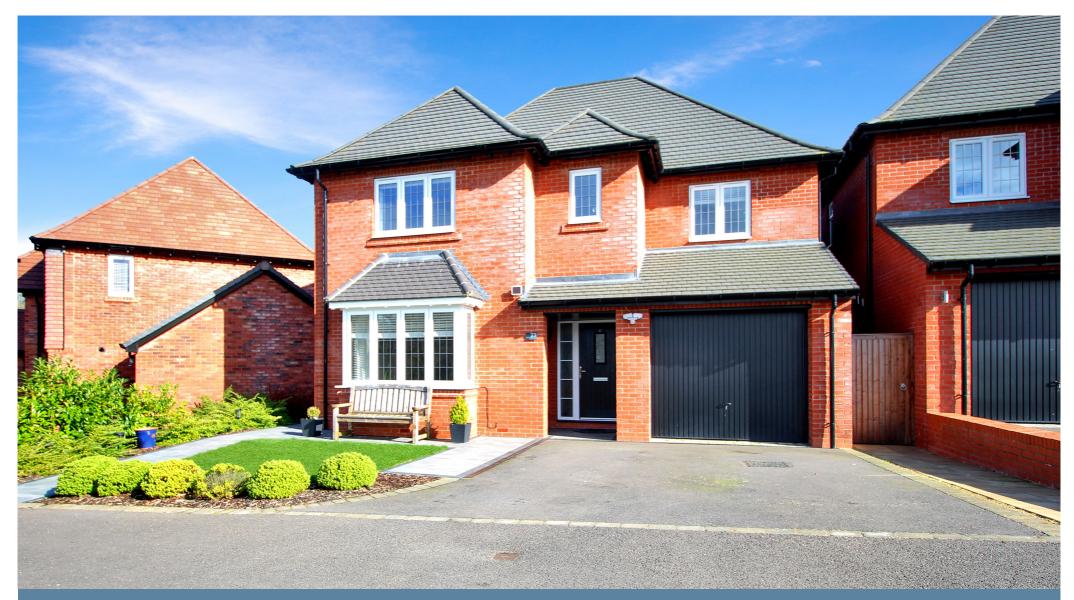

Hazel Close, Eden Park, Rugby, CV21 1UR

This gorgeous detached property is presented in 'show home' condition boasting stylish accommodation throughout to comprise: large entrance hallway, cloakroom/w.c, generous lounge with open countryside views to the front. Situated off the hallway is a stunning lifestyle kitchen/family room and utility. The kitchen is fitted with white high gloss units, integrated Bosch appliances to include fridge/freezer, dishwasher, built in double oven, gas hob and extractor all perfectly complimented by oak effect square profile work surfaces. With 'Amtico' flooring and french doors to the garden this is an outstanding space within the home. Leading off from the utility room is access to the partly converted garage, offering prospective buyers an additional versatile space within this home, but could quite easily be reverted back to a full sized functional garage. To the first floor the well proportioned master bedroom benefits from built in wardrobes and a good sized ensuite and fabulous extended views across the valley. The second generous double bedroom also boasts an ensuite shower room, there are three further double bedrooms and completeing the upstairs of this fantastic family home is a large family bathroom with separate shower enclosure.

This gorgeous detached property must be viewed to fully appreciate all it has to offer. NO ONWARD CHAIN.

- GORGEOUS EXECUTIVE DETACHED
- NO ONWARD CHAIN
- SHOW HOME CONDITION
- VIEWS OVER SWIFT VALLEY NATURE RESERVE
- FIVE BEDROOMS
- LARGE LIFESTYLE KITCHEN/FAMILY ROOM
- MASTER BEDROOM WITH EN SUITE AND BUILT IN WARDOBES
- 2ND EN SUITE
- SPACIOUS LOUNGE
- LANDSCAPED REAR GARDEN
- PART CONVERTED GARAGE AND OFF ROAD
  PARKING
- EPC RATING B