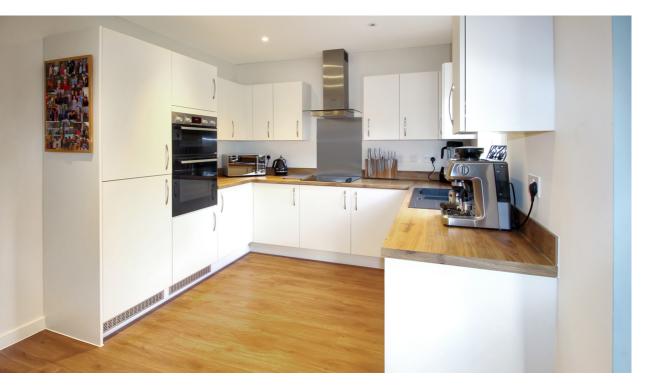

Hazel Close, Eden Park, Rugby, CV21 1UR

This gorgeous detached property is presented in 'show home' condition boasting stylish accommodation throughout to comprise: large entrance hallway, cloakroom/w.c, generous lounge with open countryside views to the front. Situated off the hallway is a stunning lifestyle kitchen/family room and utility. The kitchen is fitted with white high gloss units, integrated Bosch appliances to include fridge/freezer, dishwasher, built in double oven, gas hob and extractor all perfectly complimented by oak effect square profile work surfaces. With 'Amtico' flooring and french doors to the garden this is an outstanding space within the home. Leading off from the utility room is access to the partly converted garage, offering prospective buyers an additional versatile space within this home, but could quite easily be reverted back to a full sized functional garage. To the first floor the well proportioned master bedroom benefits from built in wardrobes and a good sized ensuite and fabulous extended views across the valley. The second generous double bedroom also boasts an ensuite shower room, there are three further double bedrooms and completeing the upstairs of this fantastic family home is a large family bathroom with separate shower enclosure.