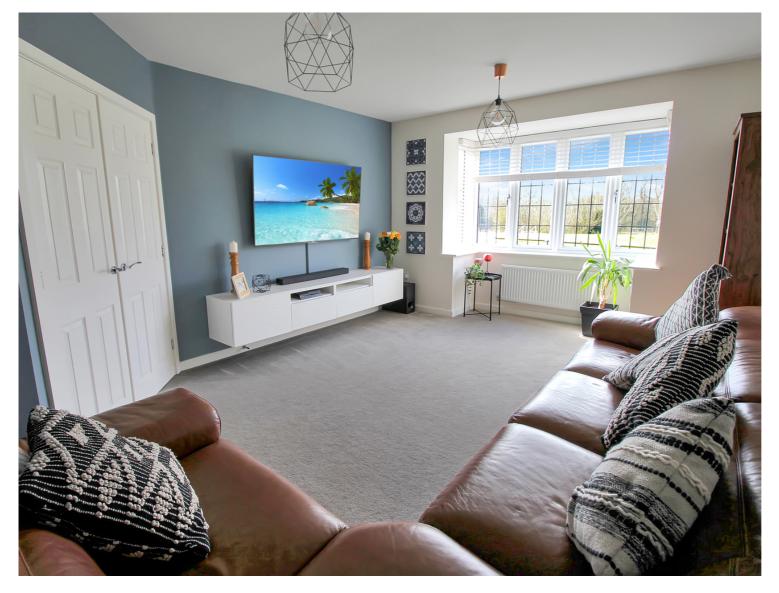

Hazel Close, Eden Park, Rugby, CV21 1UR

This gorgeous detached property is presented in 'show home' condition boasting stylish accommodation throughout to comprise: large entrance hallway, cloakroom/w.c, generous lounge with open countryside views to the front. Situated off the hallway is a stunning lifestyle kitchen/family room and utility. The kitchen is fitted with white high gloss units, integrated Bosch appliances to include fridge/freezer, dishwasher, built in double oven, gas hob and extractor all perfectly complimented by oak effect square profile work surfaces. With 'Amtico' flooring and french doors to the garden this is an outstanding space within the home. Leading off from the utility room is access to the partly converted garage, offering prospective buyers an additional versatile space within this home, but could quite easily be reverted back to a full sized functional garage. To the first floor the well proportioned master bedroom benefits from built in wardrobes and a good sized ensuite and fabulous extended views across the valley. The second generous double bedroom also boasts an ensuite shower room, there are three further double bedrooms and completeing the upstairs of this fantastic family home is a large family bathroom with separate shower enclosure.