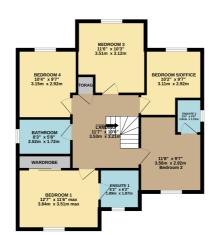

Hazel Close, Eden Park, Rugby, CV21 1UR

This gorgeous detached property is presented in 'show home' condition boasting stylish accommodation throughout to comprise: large entrance hallway, cloakroom/w.c, generous lounge with open countryside views to the front. Situated off the hallway is a stunning lifestyle kitchen/family room and utility. The kitchen is fitted with white high gloss units, integrated Bosch appliances to include fridge/freezer, dishwasher, built in double oven, gas hob and extractor all perfectly complimented by oak effect square profile work surfaces. With 'Amtico' flooring and french doors to the garden this is an outstanding space within the home. Leading off from the utility room is access to the partly converted garage, offering prospective buyers an additional versatile space within this home, but could quite easily be reverted back to a full sized functional garage. To the first floor the well proportioned master bedroom benefits from built in wardrobes and a good sized ensuite and fabulous extended views across the valley. The second generous double bedroom also boasts an ensuite shower room, there are three further double bedrooms and completeing the upstairs of this fantastic family home is a large family bathroom with separate shower enclosure.

GROUND FLOOR 811 sq.ft. (75.3 sq.m.) approx.

1ST FLOOR 755 sq.ft. (70.1 sq.m.) approx.

01788 577 218 info@guild-house.com guildhouseestateagents.co.uk

Agents note: All measurements are approximate and whilst every attempt has been made to ensure accuracy they are for general guidance only and must not be relied on. The fixture and fittings referred to have not been tested and therefore no guarantee can be given that they are in working order. Internal photographs are reproduced for general information and it must not be inferred that any item shown is included with the property.