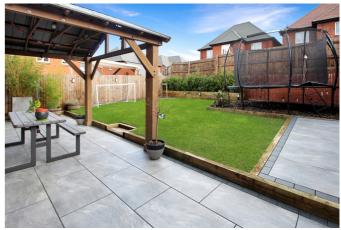

Externally the property continues to impress with a lovely sized rear garden which is fully enclosed and has been beautifully landscaped to offer buyers a stylish outdoor entertaining space. Mainly laid to lawn with raised borders and patio area finished with porcelain tiles. French doors in the kitchen open out directly into a bespoke wooden pavillion with aluminium roof which is a stunning feature in this garden. Outdoor lighting and a secure gate to the side and front of the property where there is access to the front of the garage a and driveway for two cars. The front of the property has kerb appeal in abundance with a further small lawned area and well stocked shrubbery borders.