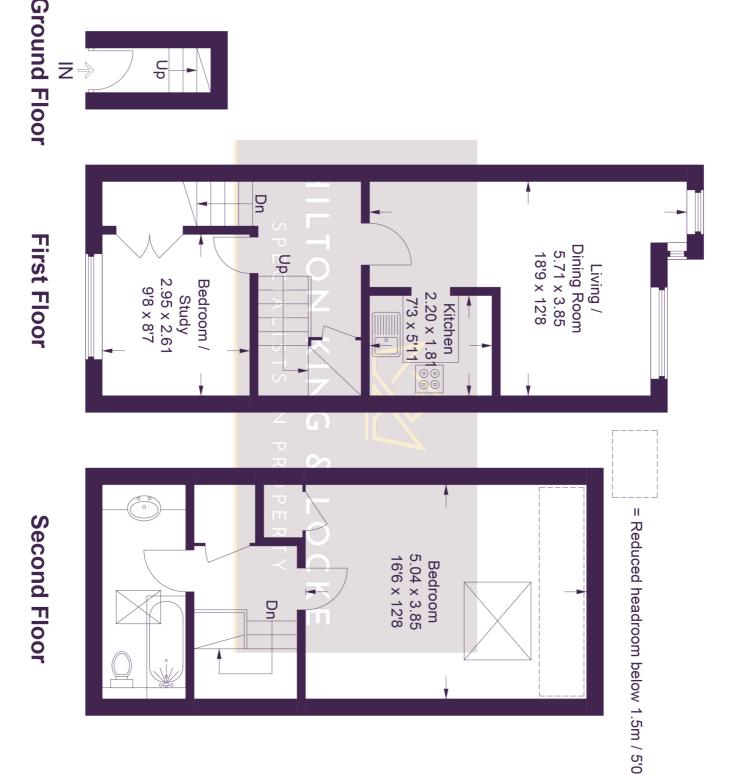

## 201 Maplin Park

Approximate Gross Internal Area Ground Floor = 1.7 sq m / 18 sq ft First Floor = 38.6 sq m / 415 sq ft Second Floor = 33.5 sq m / 360 sq ft Total = 73.8 sq m / 793 sq ft

This plan is for layout guidance only. Not drawn to scale unless stated. Windows and door openings are approximate. Whilst every care is taken in the preparation of this plan, please check all dimensions, shapes and compass bearings before making any decisions reliant upon them. © CJ Property Marketing Ltd Produced for Hilton King & Locke