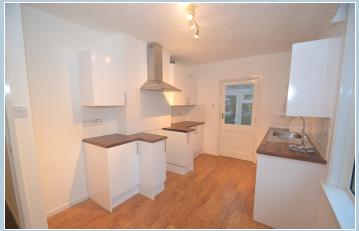

#### Kitchen

2.77m x 4.56m (9' 1" x 15')

Fully fitted kitchen with range of cupboards and drawers. Space for breakfast table.