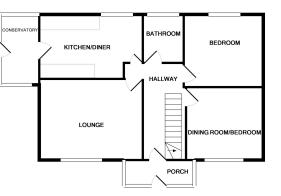

#### Lobby

Front door leads to Lobby, inner front door leading to Hallway with stairs to first floor.

### Lounge

4.54m x 3.51m (14' 11" x 11' 6") Spacious Lounge with outlook to front.

#### **Dining Room**

3.28m x 3.14m (10' 9" x 10' 4") Potential to use as a fourth bedroom.

#### Bathroom

Bath, W.C and sink, part tiled walls.

#### Kitchen

2.77m x 4.56m (9' 1" x 15')

Fully fitted kitchen with range of cupboards and drawers. Space for breakfast table.

#### **Rear Lobby**

1.51m x 3.15m (4' 11" x 10' 4") Back door to rear lobby.

#### **Bedroom**

 $3.46m \times 3.19m$  (11' 4"  $\times$  10' 6") Double Bedroom, outlook over back garden. Fitted wardrobes.

GROUND FLOOR

1ST FLOOR

hist every attempt has been made to ensure the accuracy of the floor plan contained here, measurements (doors, windows, noors and any other litems are approximate and no receptibility is taken for any error, omission, or mis-statement. This plan is for illustrative purposes only and should be used as such by any spective purchaser. The services, systems and applications shown have not been tested and no guarantee as to their operability or efficiency, can be given Made with Mercoix 62014