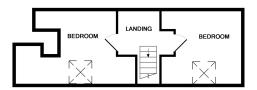

## **First Floor**

#### Bedroom

4.87m x 3.44m (2' 10" x 11' 3") Set in roof eaves, wardrobe space.

#### Bedroom

3.21m x 3.44m (10' 6" x 11' 3") Set in roof eaves.

GROUND FLOOR

1ST FLOOR

hist every attempt has been made to ensure the accuracy of the floor plan contained here, measurements (doors, windows, noors and any other litems are approximate and no receptibility is taken for any error, omission, or mis-statement. This plan is for illustrative purposes only and should be used as such by any spective purchaser. The services, systems and applications shown have not been tested and no guarantee as to their operability or efficiency, can be given Made with Mercoix 62014