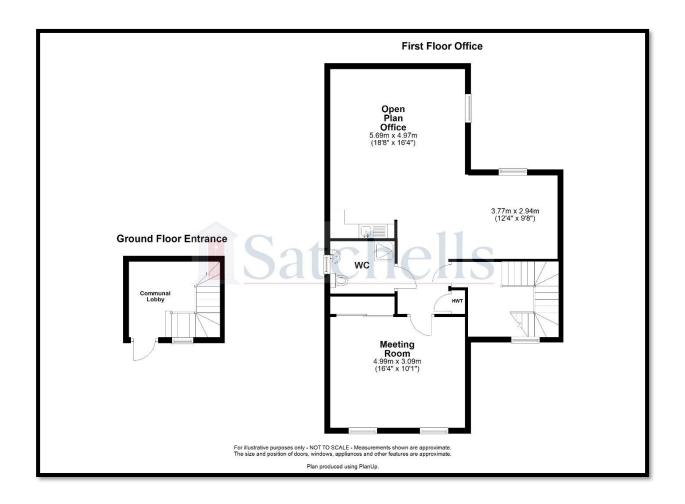

### 2 Story building with a self-contained office on both the ground and first floor. Each about 89.5 M sq. (963 Sq. Ft.) Net internal

Located close the town centre on a select new development of 9 private houses these brand new offices offer an opportunity for a profession company to promote their professional image. From the shared communal entrance a door accesses office 1 on the ground floor and stairs to first floor to office 2. Both are self-contained with own kitchen and toilet facilities. Each comprises meeting room and open plan office area with windows to front and rear aspect.

Office 2. First Floor

The main office is open plan with one area about  $18'8'' \times 16'4''$  and the other about  $12'9'' \times 9'8''$ . A further meeting room to the front is about  $16'4'' \times 10'1''$ 