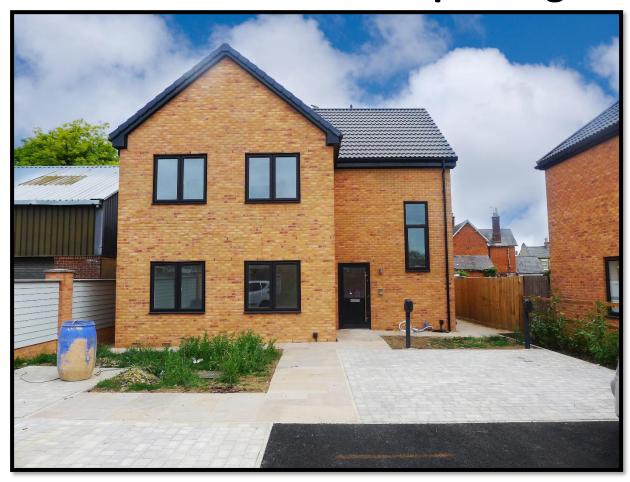

# To Let Brand New First floor office with parking

Office 2 Collar Close, Ivel Road, Shefford. SG17 5JU Guide Price £15,000 Per Annum

### 2 Story building with a self-contained office on both the ground and first floor. Each about 89.5 M sq. (963 Sq. Ft.) Net internal

Located close the town centre on a select new development of 9 private houses these brand new offices offer an opportunity for a profession company to promote their professional image. From the shared communal entrance a door accesses office 1 on the ground floor and stairs to first floor to office 2. Both are self-contained with own kitchen and toilet facilities. Each comprises meeting room and open plan office area with windows to front and rear aspect.