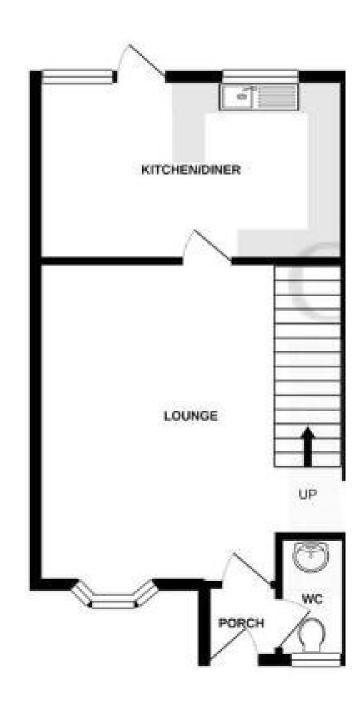

The downstairs accommodation comprises of an entrance hallway with a cloakroom to the left, which then leads to a living room and separate kitchen and dining area, which has french doors opening to a well-sized, south-west facing garden with mature plants along the perimeter offering some beautiful foliage and shade.

## Living room

3.65m x 4.79m (12' 0" x 15' 9")

### Kitchen and dining area

4.56m x 2.7m (15' 0" x 8' 10")

GROUND FLOOR