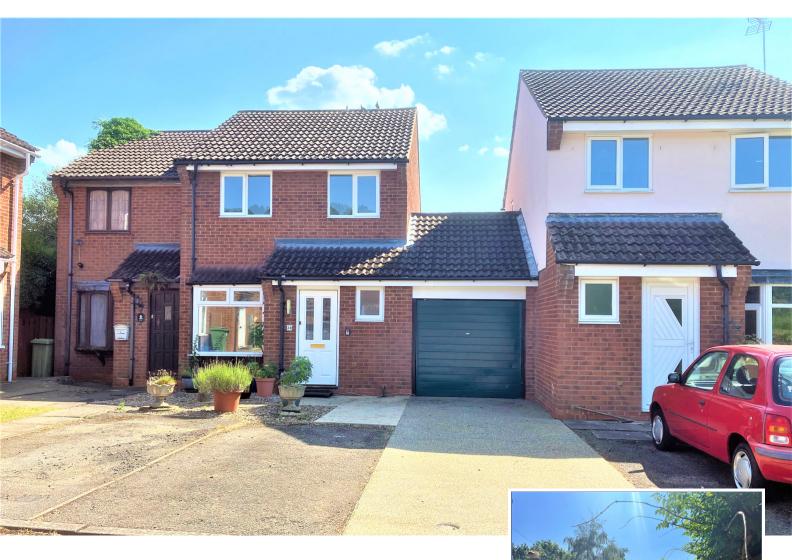

# £320,000 Freehold

- Garage and Driveway
- Chain Free
- Three bedroom
- Downsairs cloakroom
- Good sized rear garden
- adjacent to parkland walks
- EPC Rating

An ideally located, well-kept three bedroom terraced house only a stone's throw away from the popular linear park leading to Furzton lake, and only a short walk away from the local shops and a variety of playgrounds. Offered CHAIN FREE.

The downstairs accommodation comprises of an entrance hallway with a cloakroom to the left, which then leads to a living room and separate kitchen and dining area, which has french doors opening to a well-sized, south-west facing garden with mature plants along the perimeter offering some beautiful foliage and shade.