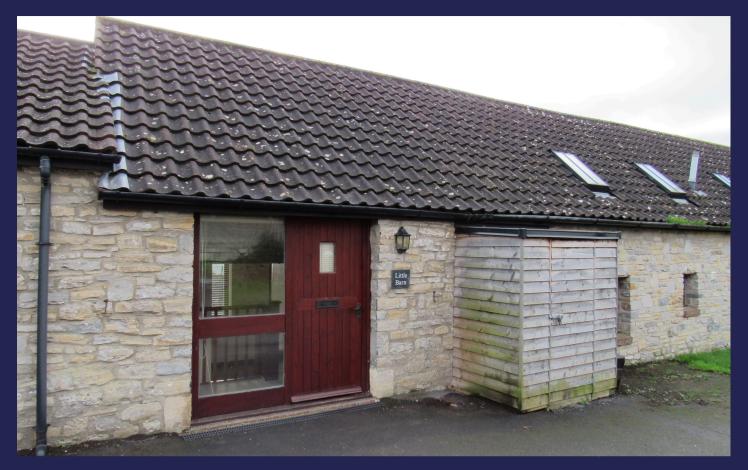

# Little Barn, Back Lane, Chapel Allerton, Somerset, BS26 2PQ

1 Bedroom dormer bungalow with heating and hotwater included, parking & garden area

#### **ACCOMMODATION:**

Steps to Lounge/Kitchen with integrated Electric Hob and Cooker, Utility Room providing storage, Stairs to Landing, Galleried Bedroom with velux style window and Bathroom with velux style window and white suite of panelled bath with overhead shower, wash hand basin and W.C. Rear Courtyard area and Parking Space to the front for one vehicle.