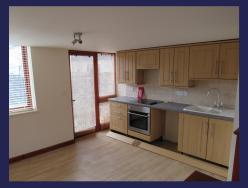

#### **ACCOMMODATION:**

Steps to Lounge/Kitchen with integrated Electric Hob and Cooker, Utility Room providing storage, Stairs to Landing, Galleried Bedroom with velux style window and Bathroom with velux style window and white suite of panelled bath with overhead shower, wash hand basin and W.C. Rear Courtyard area and Parking Space to the front for one vehicle.