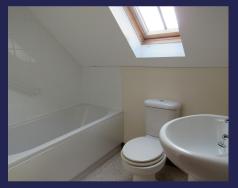

#### **ACCOMMODATION:**

Steps to Lounge/Kitchen with integrated Electric Hob and Cooker, Utility Room providing storage, Stairs to Landing, Galleried Bedroom with velux style window and Bathroom with velux style window and white suite of panelled bath with overhead shower, wash hand basin and W.C. Rear Courtyard area and Parking Space to the front for one vehicle.