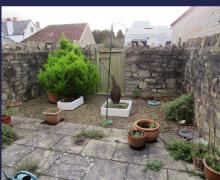

#### **ACCOMMODATION:**

Steps to Lounge/Kitchen with integrated Electric Hob and Cooker, Utility Room providing storage, Stairs to Landing, Galleried Bedroom with velux style window and Bathroom with velux style window and white suite of panelled bath with overhead shower, wash hand basin and W.C. Rear Courtyard area and Parking Space to the front for one vehicle.