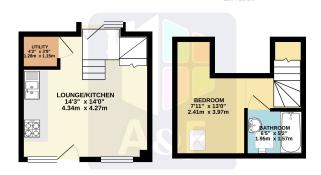

#### **ACCOMMODATION:**

Steps to Lounge/Kitchen with integrated Electric Hob and Cooker, Utility Room providing storage, Stairs to Landing, Galleried Bedroom with velux style window and Bathroom with velux style window and white suite of panelled bath with overhead shower, wash hand basin and W.C. Rear Courtyard area and Parking Space to the front for one vehicle.

## **AVAILABILITY:**

April 2024

GROUND FLOOR

Whist every attempt has been made to ensure the accuracy of the thoughter contained here, measurem of dones, wisdows, concess and any other tense are approximate and no respeciablity is taken to any rem omission or mis-statement. This plan is for illustrative purposes only and should be used as such by an prospective purchaser. The network, systems and applicances shown have not be neithed and no guarartees to their openability or efficiency, can be given.