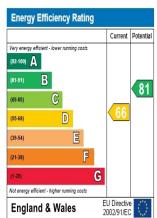

# **OUTGOINGS:**

The tenants will be responsible for all outgoings. Somerset Council. Council Tax Band: 'A' - £1431.95