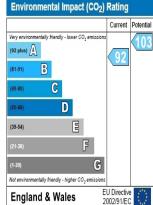

# **OUTGOINGS:**

The tenants will be responsible for all outgoings. Somerset Council. Council Tax Band: 'A' - £1431.95