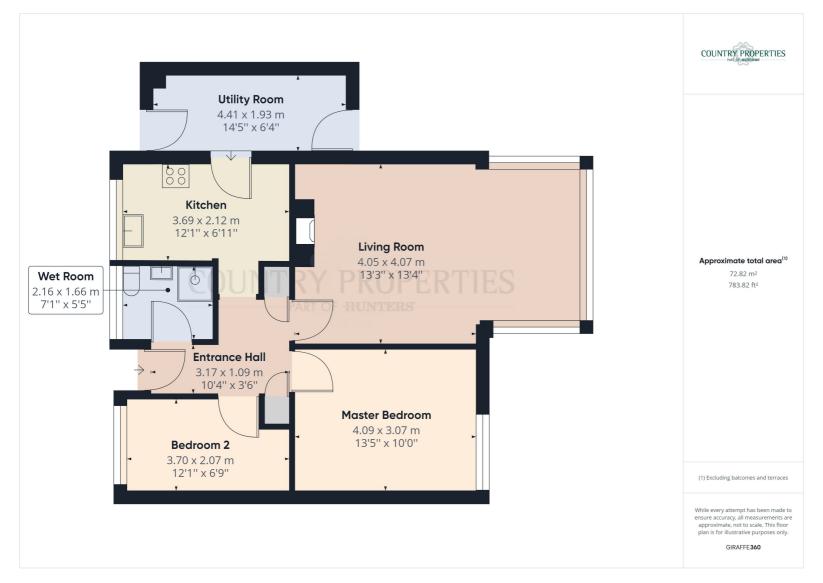

# Hallway

Via part double glazed entrance door, laminate wood flooring, loft access, storage cupboards, doors leading off to:

# Lounge

Attractive inset wood burner, fitted radiator, air conditioning unit, open aspect to:

# Conservatory

Half brick based with double glazed sealed unit, power points, double doors leading to rear garden.

### Kitchen

Front aspect double glazed window. Range of matching wall and base units with worktops over incorporating one and half bowl single drainer with mixer taps over. Fitted double eye level oven with matching four ring hob, space and plumbing for Dishwasher, space for appliances, fitted radiator, complementary tiling to splashbacks, door to:

## **Utilities**

Formerly passageway with double glazed doors to front and rear.
Range of Matching wall and base units with worktops over, plumbing for automatic washing machine, space for further appliances, fitted radiator, loft access, tiled flooring.

## **Bedroom One**

Rear aspect Double glazed window, laminate wood flooring, fitted radiator.

#### **Bedroom Two**

Front aspect double glazed window, laminate wood flooring, recess for wardrobe space.

## Wet Room

Front aspect double glazed opaque window, fitted shower unit, Low flush WC, pedestal wash hand basin, three quarter tiled walls, heated towel rail.