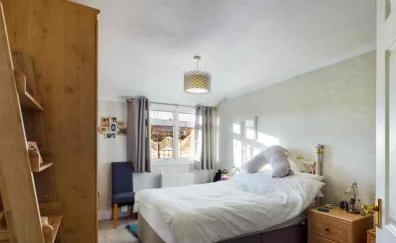

## **Bedroom One**

Rear aspect Double glazed window, laminate wood flooring, fitted radiator.

#### **Bedroom Two**

Front aspect double glazed window, laminate wood flooring, recess for wardrobe space.