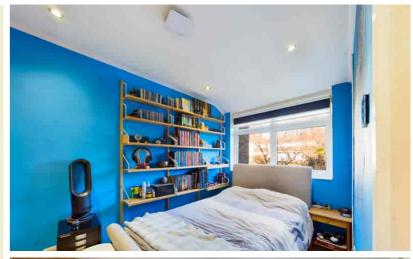

## **Bedroom One**

Rear aspect Double glazed window, laminate wood flooring, fitted radiator.

#### **Bedroom Two**

Front aspect double glazed window, laminate wood flooring, recess for wardrobe space.