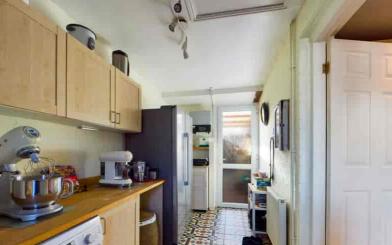

### Kitchen

Front aspect double glazed window. Range of matching wall and base units with worktops over incorporating one and half bowl single drainer with mixer taps over. Fitted double eye level oven with matching four ring hob, space and plumbing for Dishwasher, space for appliances, fitted radiator, complementary tiling to splashbacks, door to:

## **Utilities**

Formerly passageway with double glazed doors to front and rear.
Range of Matching wall and base units with worktops over, plumbing for automatic washing machine, space for further appliances, fitted radiator, loft access, tiled flooring.