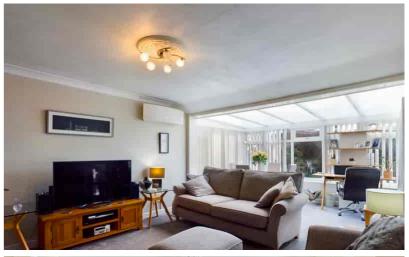

# Lounge

Attractive inset wood burner, fitted radiator, air conditioning unit, open aspect to:

# Conservatory

Half brick based with double glazed sealed unit, power points, double doors leading to rear garden.