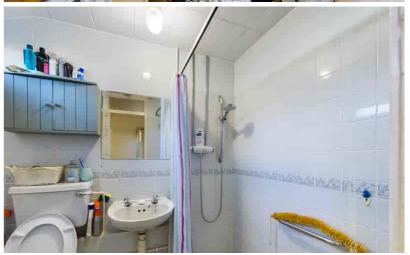

## Wet Room

Front aspect double glazed opaque window, fitted shower unit, Low flush WC, pedestal wash hand basin, three quarter tiled walls, heated towel rail.