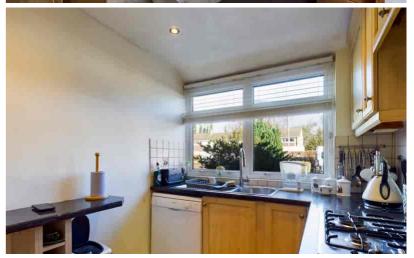

### Kitchen

Front aspect double glazed window. Range of matching wall and base units with worktops over incorporating one and half bowl single drainer with mixer taps over. Fitted double eye level oven with matching four ring hob, space and plumbing for Dishwasher, space for appliances, fitted radiator, complementary tiling to splashbacks, door to: