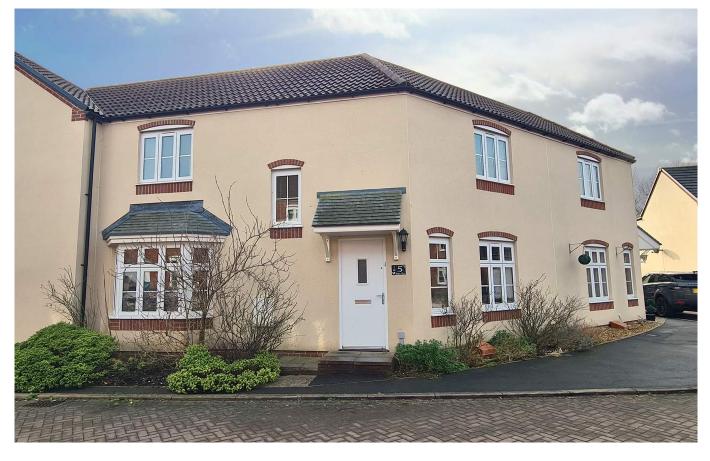

## Walton Close Glastonbury, BA6 9GL

#### Description

Situated in a secluded cul-de-sac position, this wellpresented home benefits from a low maintenance garden, off-road parking, and a garage. The internal accommodation is comprised of an open plan kitchen/diner with integrated oven and gas hob, and space for white goods, a dual aspect sitting room with French doors leading to the garden, a cloakroom with WC, and under-stair storage. Upstairs, there are three well-proportioned bedrooms, an ensuite shower room, a family bathroom, and a spacious cupboard on the landing. The South facing, shingled garden features a number of decorative borders providing a lovely splash of colour in the spring/summer months, and a pedestrian gate providing access to the off-road parking and garage.