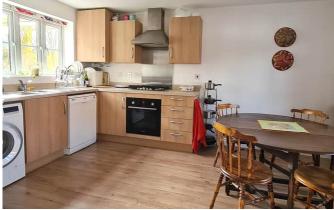

#### Description

Situated in a secluded cul-de-sac position, this wellpresented home benefits from a low maintenance garden, off-road parking, and a garage. The internal accommodation is comprised of an open plan kitchen/diner with integrated oven and gas hob, and space for white goods, a dual aspect sitting room with French doors leading to the garden, a cloakroom with WC, and under-stair storage. Upstairs, there are three well-proportioned bedrooms, an ensuite shower room, a family bathroom, and a spacious cupboard on the landing. The South facing, shingled garden features a number of decorative borders providing a lovely splash of colour in the spring/summer months, and a pedestrian gate providing access to the off-road parking and garage.

#### **Features**

- Secluded cul-de-sac location
- Open plan kitchen/dining room
- Dual aspect sitting room, with French doors to the garden
- Three bedrooms, one with en-suite shower room
- Low maintenance, South facing garden
- Off road parking
- Single garage (located in adjacent block)
- Management fees will apply for this development, to cover maintenance costs for communal gardens etc.
- Freehold Council Tax Band C