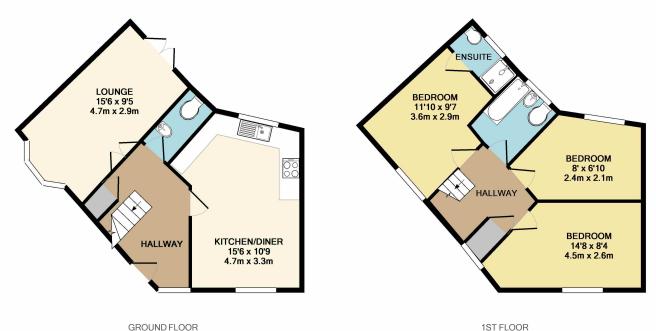

#### Description

Situated in a secluded cul-de-sac position, this wellpresented home benefits from a low maintenance garden, off-road parking, and a garage. The internal accommodation is comprised of an open plan kitchen/diner with integrated oven and gas hob, and space for white goods, a dual aspect sitting room with French doors leading to the garden, a cloakroom with WC, and under-stair storage. Upstairs, there are three well-proportioned bedrooms, an ensuite shower room, a family bathroom, and a spacious cupboard on the landing. The South facing, shingled garden features a number of decorative borders providing a lovely splash of colour in the spring/summer months, and a pedestrian gate providing access to the off-road parking and garage.

**1ST FLOOR** 

Whilst every attempt has been made to ensure the accuracy of the floor plan contained here, measurements of doors, windows, rooms and any other items are approximate and no responsibility is taken for any error, omission, or mis-statement. This plan is for illustrative purposes only and should be used as such by any prospective purchaser. The services, systems and appliances shown have not been tested and no guarantee as to their operability or efficiency can be given Made with Metropix ©2019

#### **Features**

- Secluded cul-de-sac location
- Open plan kitchen/dining room
- Dual aspect sitting room, with French doors to the garden
- Three bedrooms, one with en-suite shower room
- Low maintenance, South facing garden
- Off road parking
- Single garage (located in adjacent block)
- Management fees will apply for this development, to cover maintenance costs for communal gardens etc.
- Freehold Council Tax Band C