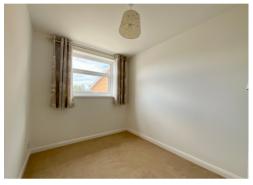

The master bedroom again leads from the lounge with full height window to the front and built in storage/wardrobe.

A second bedroom is accessed from the main entrance hall, as is the refitted shower room.