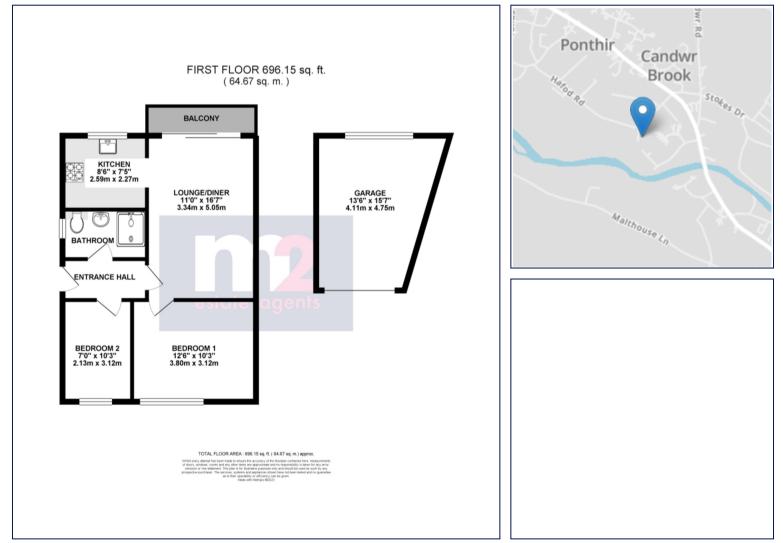

An external stairwell leads to the first floor. The entrance hall provides access to a good size lounge/diner with wood effect floor and patio doors opening to a balcony.

Leading from the lounge through an open arch is a modern gloss white kitchen benefiting from built in appliances and enjoying an outlook to the rear.

The master bedroom again leads from the lounge with full height window to the front and built in storage/wardrobe.

A second bedroom is accessed from the main entrance hall, as is the refitted shower room.

Outside: to the front is a large easily maintained garden laid partially with slate providing off road parking for 3 cars, a path leads to a patio area enclosed by fencing. To the side of the property is a raised flower bed and storage shed. Garage in a block. Services: