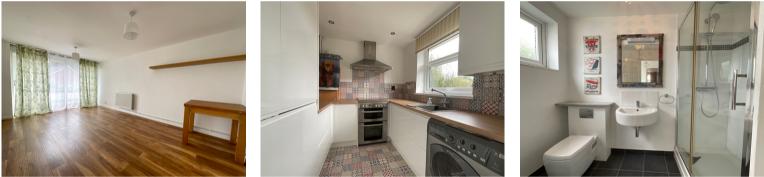

An external stairwell leads to the first floor. The entrance hall provides access to a good size lounge/diner with wood effect floor and patio doors opening to a balcony.

Leading from the lounge through an open arch is a modern gloss white kitchen benefiting from built in appliances and enjoying an outlook to the rear.

The master bedroom again leads from the lounge with full height window to the front and built in storage/wardrobe.

A second bedroom is accessed from the main entrance hall, as is the refitted shower room.