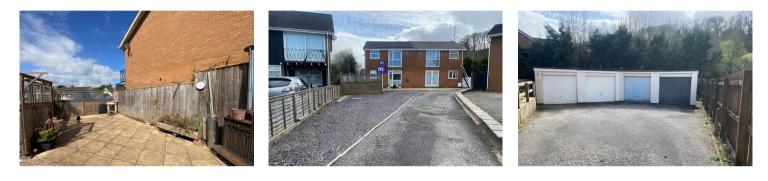

85 Hafod Road, Ponthir, Newport. NP18 1GJ GUIDE PRICE £169,950 - £174,950 Tenure Leasehold

- LARGE GARAGE IN BLOCK
- OWN ENCLOSED PATIO AREA
- EXTENSIVE ALLOCATED PARKING AREA
- NO CHAIN
- 2 BED FIRST FLOOR APARTMENT

Outside: to the front is a large easily maintained garden laid partially with slate providing off road parking for 3 cars, a path leads to a patio area enclosed by fencing. To the side of the property is a raised flower bed and storage shed. Garage in a block. Services: