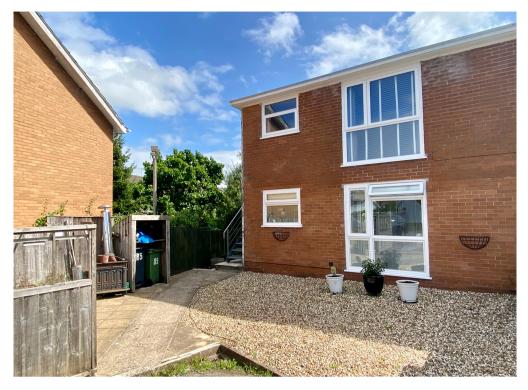

85 Hafod Road, Ponthir, Newport. NP18 1GJ GUIDE PRICE £169,950 - £174,950 Tenure Leasehold

- LARGE GARAGE IN BLOCK
- OWN ENCLOSED PATIO AREA
- EXTENSIVE ALLOCATED PARKING AREA
- NO CHAIN
- 2 BED FIRST FLOOR APARTMENT

- ENTRANCE HALL
- GOOD SIZE LOUNGE/DINER OPENING TO BALCONY
- REFITTED KITCHEN WITH INTEGRAL
  APPLIANCES
- MODERN SHOWER ROOM
- RECENTLY MODERNISED ACCOMMODATION

17 Bridge Street, Usk, NP15 1BQ M2 Estate Agents Usk 01291 672827 www.m2ea.co.uk \*\* GUIDE PRICE £169,950 - £174,950 \*\* A recently modernised first floor apartment with private patio, parking and garage, situated in the popular village of Ponthir lying in between Caerleon & Cwmbran.

Outside: to the front is a large easily maintained garden laid partially with slate providing off road parking for 3 cars, a path leads to a patio area enclosed by fencing. To the side of the property is a raised flower bed and storage shed. Garage in a block. Services: