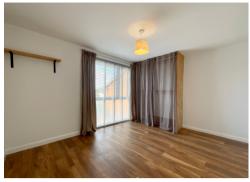

An external stairwell leads to the first floor. The entrance hall provides access to a good size lounge/diner with wood effect floor and patio doors opening to a balcony.

Leading from the lounge through an open arch is a modern gloss white kitchen benefiting from built in appliances and enjoying an outlook to the rear.

The master bedroom again leads from the lounge with full height window to the front and built in storage/wardrobe.

A second bedroom is accessed from the main entrance hall, as is the refitted shower room.