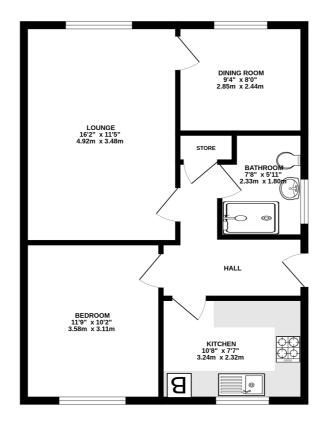

The FLOORPLAN illustrates the layout, but in brief, the LOUNGE and DINING ROOM enjoy the front-facing aspect. Some neighbours have preferred to use the dining room as a SECOND BEDROOM or HOME OFFICE, depending on requirements. The KITCHEN, SHOWER ROOM and MAIN BEDROOM all follow the same neutral theme.

Whits every attempt has been made to ensure the accuracy of the floorplan contained here, measurements of doors, windows, comits and any other items are approximate and no responsibility is taken for any error, prospective purchaser. The services, specimen and appliances shown have not been tested and no guarantee as to their operability or efficiency can be given.