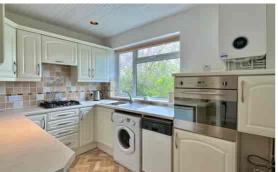

The FLOORPLAN illustrates the layout, but in brief, the LOUNGE and DINING ROOM enjoy the front-facing aspect. Some neighbours have preferred to use the dining room as a SECOND BEDROOM or HOME OFFICE, depending on requirements. The KITCHEN, SHOWER ROOM and MAIN BEDROOM all follow the same neutral theme.