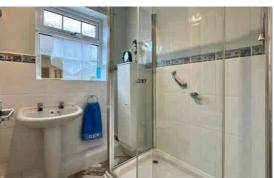

The FLOORPLAN illustrates the layout, but in brief, the LOUNGE and DINING ROOM enjoy the front-facing aspect. Some neighbours have preferred to use the dining room as a SECOND BEDROOM or HOME OFFICE, depending on requirements. The KITCHEN, SHOWER ROOM and MAIN BEDROOM all follow the same neutral theme.