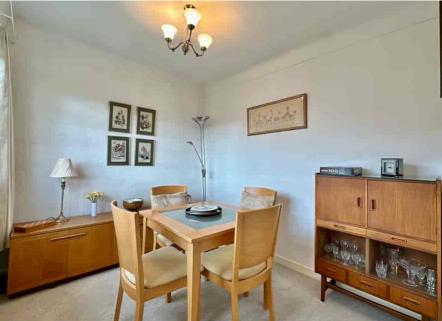

The FLOORPLAN illustrates the layout, but in brief, the LOUNGE and DINING ROOM enjoy the front-facing aspect. Some neighbours have preferred to use the dining room as a SECOND BEDROOM or HOME OFFICE, depending on requirements. The KITCHEN, SHOWER ROOM and MAIN BEDROOM all follow the same neutral theme.