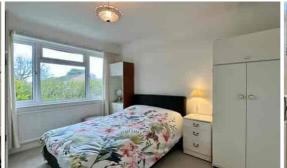

The FLOORPLAN illustrates the layout, but in brief, the LOUNGE and DINING ROOM enjoy the front-facing aspect. Some neighbours have preferred to use the dining room as a SECOND BEDROOM or HOME OFFICE, depending on requirements. The KITCHEN, SHOWER ROOM and MAIN BEDROOM all follow the same neutral theme.