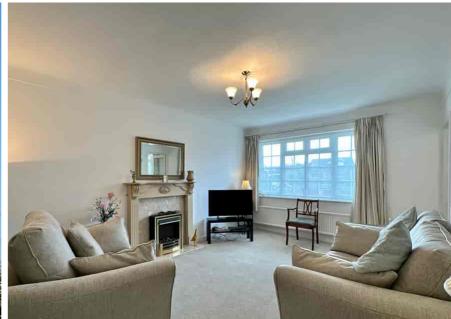

This property has been a much-loved home, and the vendor particularly enjoyed the sunny SOUTH-FACING reception rooms.

The accommodation adopts a neutral theme, and the FLOORING throughout has recently been REPLACED.

The FLOORPLAN illustrates the layout, but in brief, the LOUNGE and DINING ROOM enjoy the front-facing aspect. Some neighbours have preferred to use the dining room as a SECOND BEDROOM or HOME OFFICE, depending on requirements. The KITCHEN, SHOWER ROOM and MAIN BEDROOM all follow the same neutral theme.