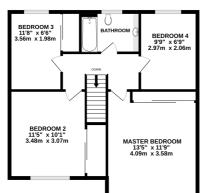

Shower Room and W.C

First Floor

Master Bedroom 13' 5" x 11' 9" (4.09m x 3.58m)

Bedroom 2 11' 5" x 10' 1" (3.48m x 3.07m)

Bedroom 3 11' 8" x 6' 6" (3.56m x 1.98m)

Bedroom 4 9' 9" x 6' 9" (2.97m x 2.06m)

Family Bathroom