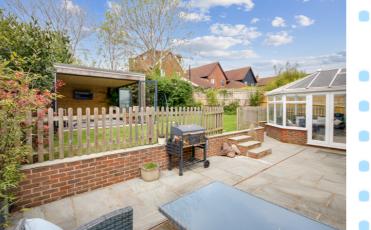

Externally, the property boasts ample off-street parking, a double garage, and a beautifully landscaped rear garden. A generous patio area leads to a large expanse of lawn, while a stunning outbuilding currently houses a sunken hot tub with bi-folding doors, creating a fantastic indoor-outdoor experience. To the side, there is additional space offering excellent storage options and potential for further parking. This outstanding home combines generous proportions, high-quality finishes, and a desirable location — early viewing is highly recommended.