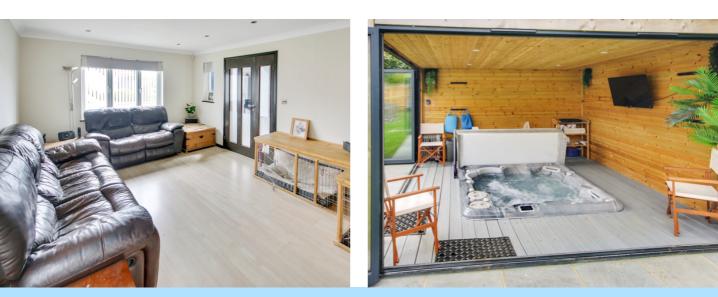

The ground floor boasts a well-appointed shower room with WC, a generous lounge featuring a stunning fireplace and front-aspect window, and a truly impressive open-plan kitchen/dining room. The refitted kitchen is the heart of the home, offering an extensive range of wall and base units, sleek work surfaces with matching upstands, integrated oven and microwave, built-in coffee machine, inset sink with drainer, built-in dishwasher, fridge, wine cooler and space for a range cooker. The kitchen enjoys views over the rear garden and flows seamlessly into a bright and airy conservatory with French doors opening onto the garden — ideal for entertaining or relaxed family living. Further ground floor accommodation includes a utility room with sink and space for a washing machine and freezer, providing internal access to the double garage. The garage features a useful partition, creating an additional office or workspace, with garden access for added convenience.

Externally, the property boasts ample off-street parking, a double garage, and a beautifully landscaped rear garden. A generous patio area leads to a large expanse of lawn, while a stunning outbuilding currently houses a sunken hot tub with bi-folding doors, creating a fantastic indoor-outdoor experience. To the side, there is additional space offering excellent storage options and potential for further parking. This outstanding home combines generous proportions, high-quality finishes, and a desirable location — early viewing is highly recommended.