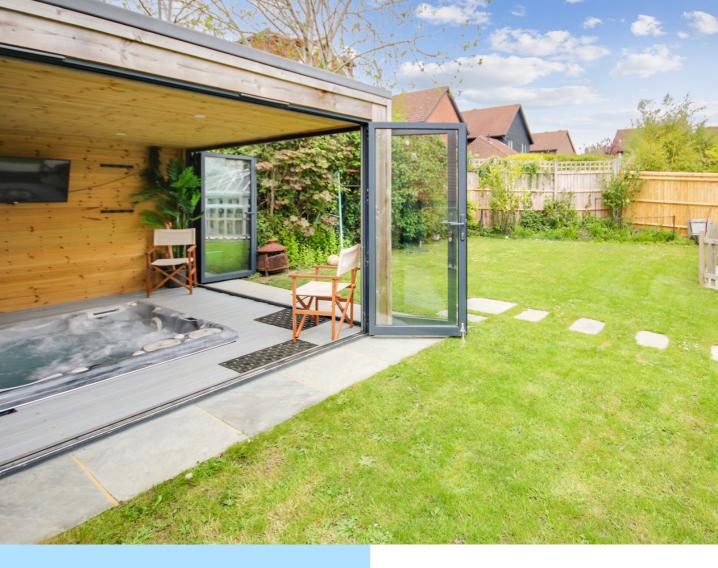

Externally, the property boasts ample off-street parking, a double garage, and a beautifully landscaped rear garden. A generous patio area leads to a large expanse of lawn, while a stunning outbuilding currently houses a sunken hot tub with bi-folding doors, creating a fantastic indoor-outdoor experience. To the side, there is additional space offering excellent storage options and potential for further parking. This outstanding home combines generous proportions, high-quality finishes, and a desirable location — early viewing is highly recommended.