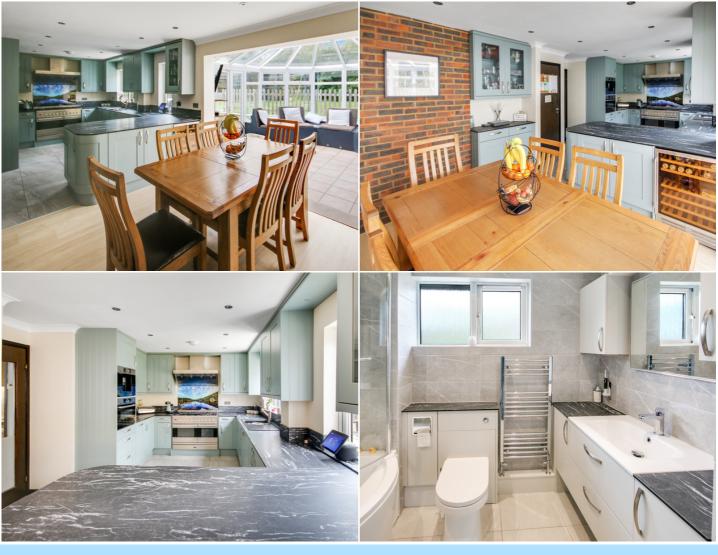

The ground floor boasts a well-appointed shower room with WC, a generous lounge featuring a stunning fireplace and front-aspect window, and a truly impressive open-plan kitchen/dining room. The refitted kitchen is the heart of the home, offering an extensive range of wall and base units, sleek work surfaces with matching upstands, integrated oven and microwave, built-in coffee machine, inset sink with drainer, built-in dishwasher, fridge, wine cooler and space for a range cooker. The kitchen enjoys views over the rear garden and flows seamlessly into a bright and airy conservatory with French doors opening onto the garden — ideal for entertaining or relaxed family living. Further ground floor accommodation includes a utility room with sink and space for a washing machine and freezer, providing internal access to the double garage. The garage features a useful partition, creating an additional office or workspace, with garden access for added convenience.

Upstairs, the home offers four well-proportioned bedrooms — perfectly suited to growing families or those needing extra space for guests or home working — and a stunning, recently refitted family bathroom, finished to a high specification.