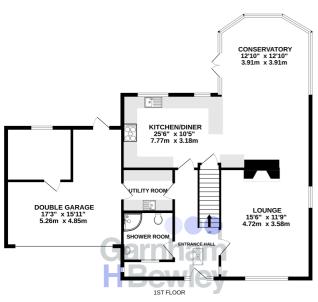

#### **Entrance Hall**

**Lounge** 15' 6" x 11' 9" (4.72m x 3.58m)

**Kitchen / Dining Room** 25' 6" x 10' 5" (7.77m x 3.17m)

**Conservatory** 12' 10" x 12' 10" (3.91m x 3.91m)

Utility Room 6' 10" x 5' 5" (2.08m x 1.65m)

**Double Garage** 17' 3" x 15' 11" (5.26m x 4.85m)

**Driveway Parking** 

GROUND FLOOR

Whits every attempt has been made to ensure the accuracy of the tooppan contained nete, measurements of doors, windows, rooms and any other items are approximate and no responsibility is taken for any error, omission or mis-statement. This plan is for illustrative purposes only and should be used as such by any prospective purchaser. The services, systems and appliances shown have not been tested and no guarantee as to their operability or efficiency can be given.