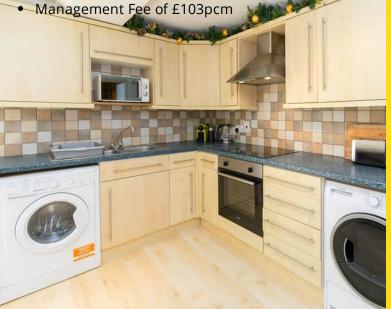

### PROPERTY DESCRIPTION

Positioned on Queens Drive West in Ramsey, 2 Eskdale Apartments offers a delightful living experience in a converted ground-floor apartment. With its private front and rear entrances, this two-bedroom abode provides a sense of exclusivity and independence. The heart of the home is the open-plan lounge, kitchen, and diner, thoughtfully designed to create a seamless flow of space, ideal for modern living and entertaining guests. The area is meticulously presented, exuding a blend of comfort and style.

INCLUSIONS Floor coverings, blinds, curtains and light fittings. There is an allocated tandem car park space.

TENURE Leasehold with active management company in place, charges approximately £103 per month.