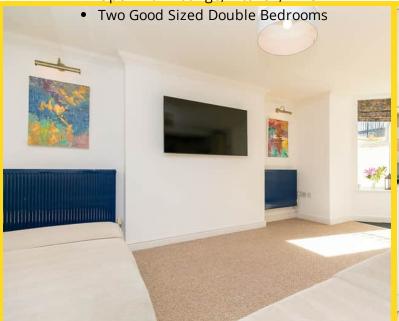

The apartment boasts two double bedrooms, ensuring ample space for relaxation and rest. The master bedroom features the added convenience of an en-suite shower room, while a family bathroom fitted with a bath, sink, toilet, and heated towel rail caters to everyday needs. Access to the rear yard from the hall adds a touch of convenience and accessibility. Furthermore, the property offers an off-road tandem parking space onsite, along with the enticing prospect of a rental garage unit, making it an ideal choice for those seeking both comfort and practicality in their home.

#### **FEATURES**

- Beautifully Presented Ground Floor Apartment
- Private Front and Rear Entrance
- Modern Finish Throughout
- Close to Amenities, Beach and Ramsey Centre
- Open Plan Lounge, Kitchen, Diner