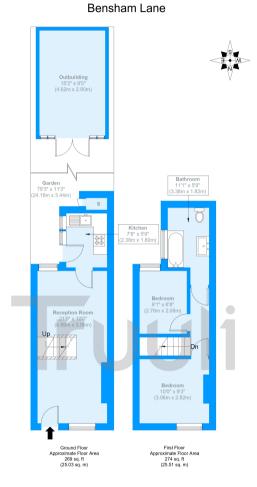

If you're looking for a home that feels instantly welcoming, with outdoor space, flexibility and a great community feel – then this charming home may just be the one."

Approximate Gross Internal Area = 50.54 sq m / 544 sq ft Outbuilding = 13.4 sq m / 144 sq ft Storage = 0.48 sq m / 5 sq ft Total = 51.02 sq m / 549 sq ft

The Floor plan is not to scale and measurements and areas shown are approximate and therefore should be used for illustrative purposes only. The plan has been prepared in accordance with the RICS code of Measuring Practice and whild we have confidence in the information produced it must not be relied on. Maximum lengths and widths are represented on the floor plan. If there is any aspect of particular importance, you should carry out or commission your own inspection of the property. Copyright @ BleuPlan