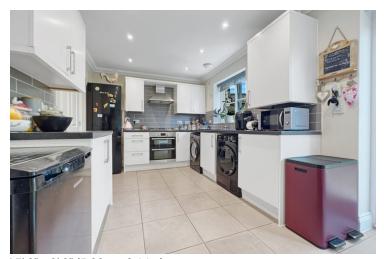

# £345,000



- Three Bedrooms
- Parking For Three Cars
- Kitchen/Diner
- Private Rear Garden
- Family Bathroom, En Suite & Cloakroom
- Village Location

### 9 Brook Street, Glemsford, Sudbury, Suffolk. CO10 7PL.

Welcome to Bird Song Cottage, a charming three-bedroom detached house nestled in the heart of Glemsford. This delightful home offers a perfect blend of modern living and comfort, ideal for families or those looking to upsize.





### Property Details.

#### **Room Measurements**

#### **Entrance Hall**

#### Living Room



15'8" x 10'11" (4.78m x 3.33m)

#### Kitchen/Diner



17' 2" x 8' 8" (5.23m x 2.64m)

#### Cloakroom

#### First Floor

#### **Bedroom One**



10' 5" x 10' 4" (3.17m x 3.15m)

#### **En Suite**

#### **Bedroom Two**



10' 3" x 9' 6" (3.12m x 2.90m)

#### **Bedroom Three**



8'11" x 7'3" (2.72m x 2.21m)

## Property Details.

#### Family Bathroom



### Property Details.

#### Floorplans



#### Location



#### **Energy Ratings**

We have not carried out a structural survey and the services, appliances and specific fittings have not been tested. All photographs, measurements, floor plans and distances referred to are given as a guide only and should not be relied upon for the purchase of carpets or any other fixtures or fittings. Gardens, roof terraces, balconies and communal gardens as well as tenure and lease details cannot have their