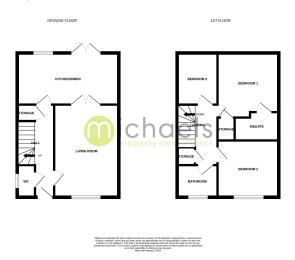

#### **Room Measurements**

#### **Entrance Hall**

#### Living Room

15'8" x 10'11" (4.78m x 3.33m)

#### Kitchen/Diner

17' 2" x 8' 8" (5.23m x 2.64m)

#### Cloakroom

#### First Floor

#### **Bedroom One**

10' 5" x 10' 4" (3.17m x 3.15m)

#### **En Suite**

#### **Bedroom Two**

10' 3" x 9' 6" (3.12m x 2.90m)

#### **Bedroom Three**

8'11" x 7'3" (2.72m x 2.21m)

#### Family Bathroom

#### Floorplans