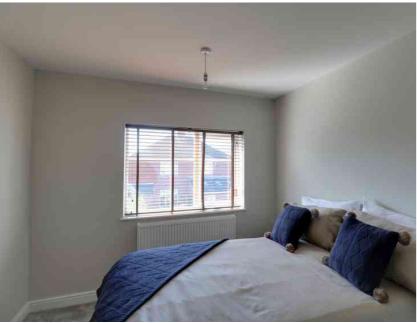

#### BEDROOM 1

 $3.27m \times 3.37m (10' 9" \times 11' 1") 3.27m \times 3.37m (10' 9" \times 11' 1")$  Two double glazed windows to the front, radiator.