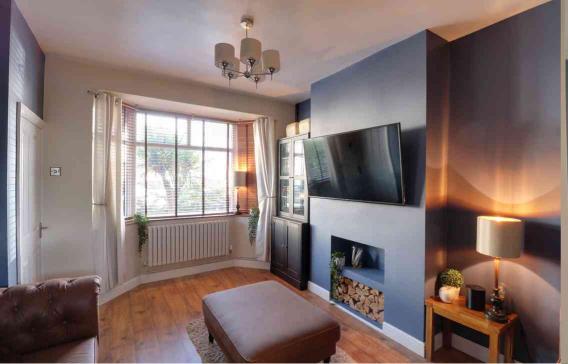

#### LIVING ROOM

 $4.82m \times 3.59m (15' 10" \times 11' 9") 4.82m \max x$   $3.59m \max (15' 10" \times 11' 9")$  Laminate floor, two radiators, double glazed window to the front