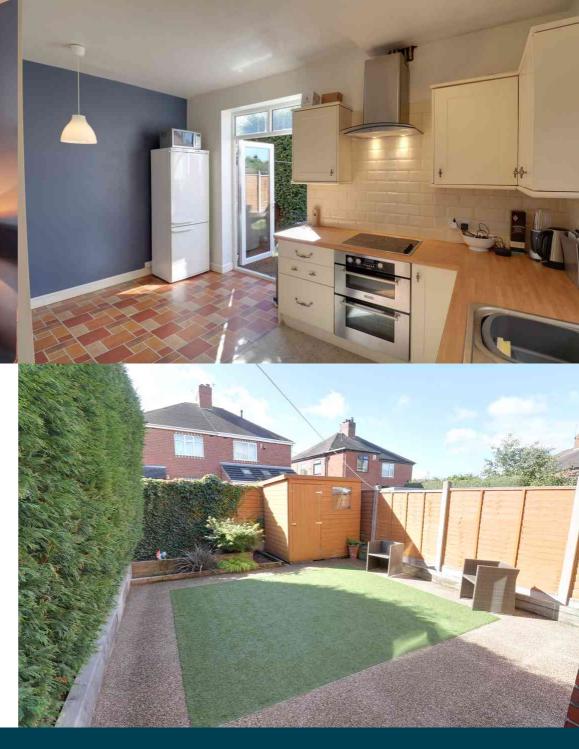

#### KITCHEN / DINER

4.57m x 2.44m (15' 0" x 8' 0") Fitted with a range of wall, base and drawer storage units, fitted oven and hob with extractor fan above, stainless steel sink and drainer unit with mixer tap, double glazed windows to the side, double glazed french doors to rear, part tiled walls, radiator, under stairs storage.

# OUTSIDE

Off road parking to the front, rear garden with artificial turf.

GROUND FLOOR 1ST FLOOR

Whilst every attempt has been made to ensure the accuracy of the floorplan contained here, measurement of doors, windows, rooms and any other items are approximate and no reponsibility is taken for any error omission or mis-statement. This plan is for illustrative purposes only and should be used as such by any prospective purchaser. The services, systems and appliances shown have not been tested and no guarant as to their operability or efficiency can be given.