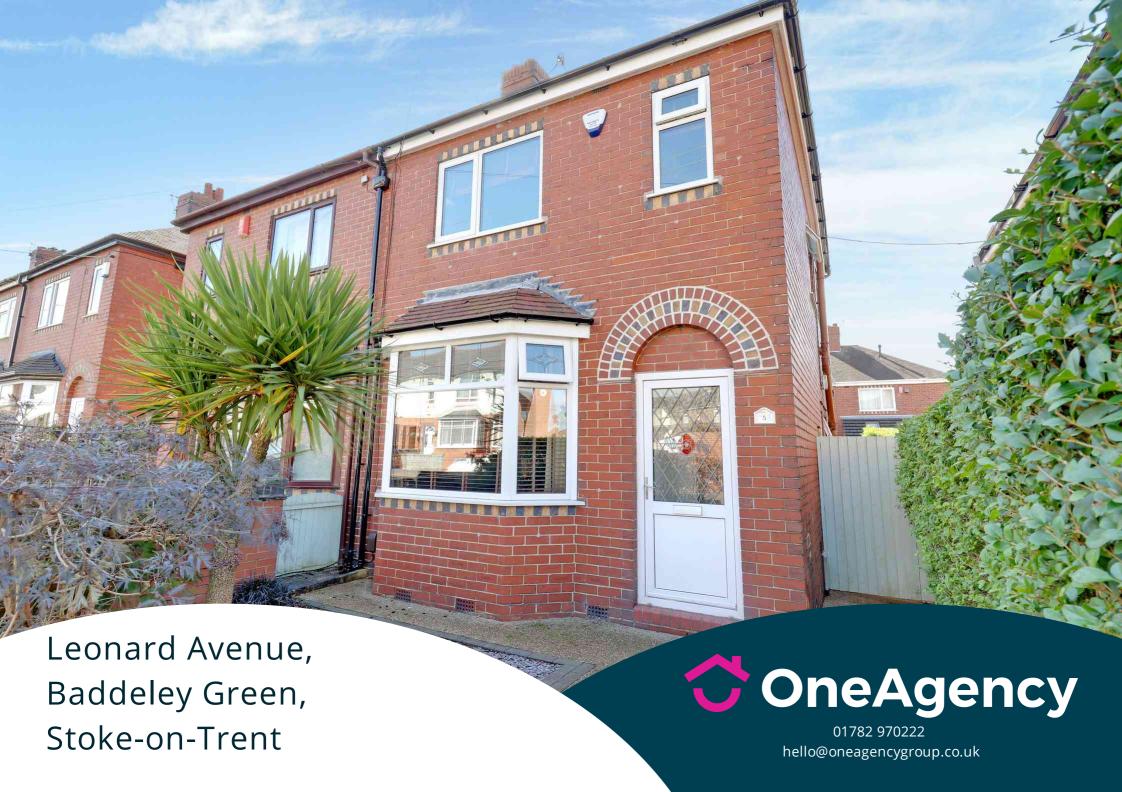

# Offers in Excess of £140,000

Well presented semi detached house situated in the popular location of Baddeley Green, close to local amenities. The property offers well presented accommodation with off road parking, rear garden and is considered an excellent first time buy.

# OUTSIDE

Off road parking to the front, rear garden with artificial turf.

GROUND FLOOR 1ST FLOOR

Whilst every attempt has been made to ensure the accuracy of the floorplan contained here, measurement of doors, windows, rooms and any other items are approximate and no reponsibility is taken for any error omission or mis-statement. This plan is for illustrative purposes only and should be used as such by any prospective purchaser. The services, systems and appliances shown have not been tested and no guarant as to their operability or efficiency can be given.