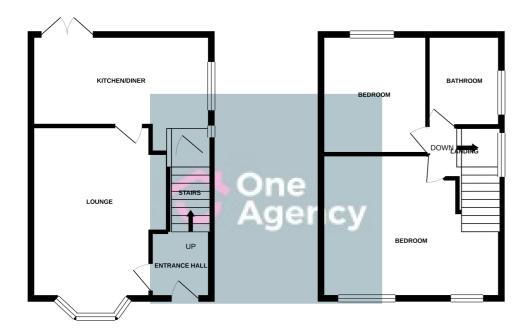

#### **ENTRANCE LOBBY**

Stairs to first floor, radiator.

#### LIVING ROOM

 $4.82m \times 3.59m (15' 10" \times 11' 9") 4.82m \max x$   $3.59m \max (15' 10" \times 11' 9")$  Laminate floor, two radiators, double glazed window to the front

#### KITCHEN / DINER

4.57m x 2.44m (15' 0" x 8' 0") Fitted with a range of wall, base and drawer storage units, fitted oven and hob with extractor fan above, stainless steel sink and drainer unit with mixer tap, double glazed windows to the side, double glazed french doors to rear, part tiled walls, radiator, under stairs storage.

#### BEDROOM 1

 $3.27m \times 3.37m (10' 9" \times 11' 1") 3.27m \times 3.37m (10' 9" \times 11' 1")$  Two double glazed windows to the front, radiator.

### BEDROOM 2

3.36m x 2.92m (11' 0" x 9' 7") 3.36m x 2.92m (11' 0" x 9' 7") Double glazed window to the rear, radiator.

# **BATHROOM**

Bathroom suite comprising of panelled bath with shower attachment, WC, hand wash basin, heated towel rail, tiled walls, double glazed, double glazed frosted window to the side, extractor fan.

# OUTSIDE

Off road parking to the front, rear garden with artificial turf.

GROUND FLOOR 1ST FLOOR

Whilst every attempt has been made to ensure the accuracy of the floorplan contained here, measurement of doors, windows, rooms and any other items are approximate and no reponsibility is taken for any error omission or mis-statement. This plan is for illustrative purposes only and should be used as such by any prospective purchaser. The services, systems and appliances shown have not been tested and no guarant as to their operability or efficiency can be given.